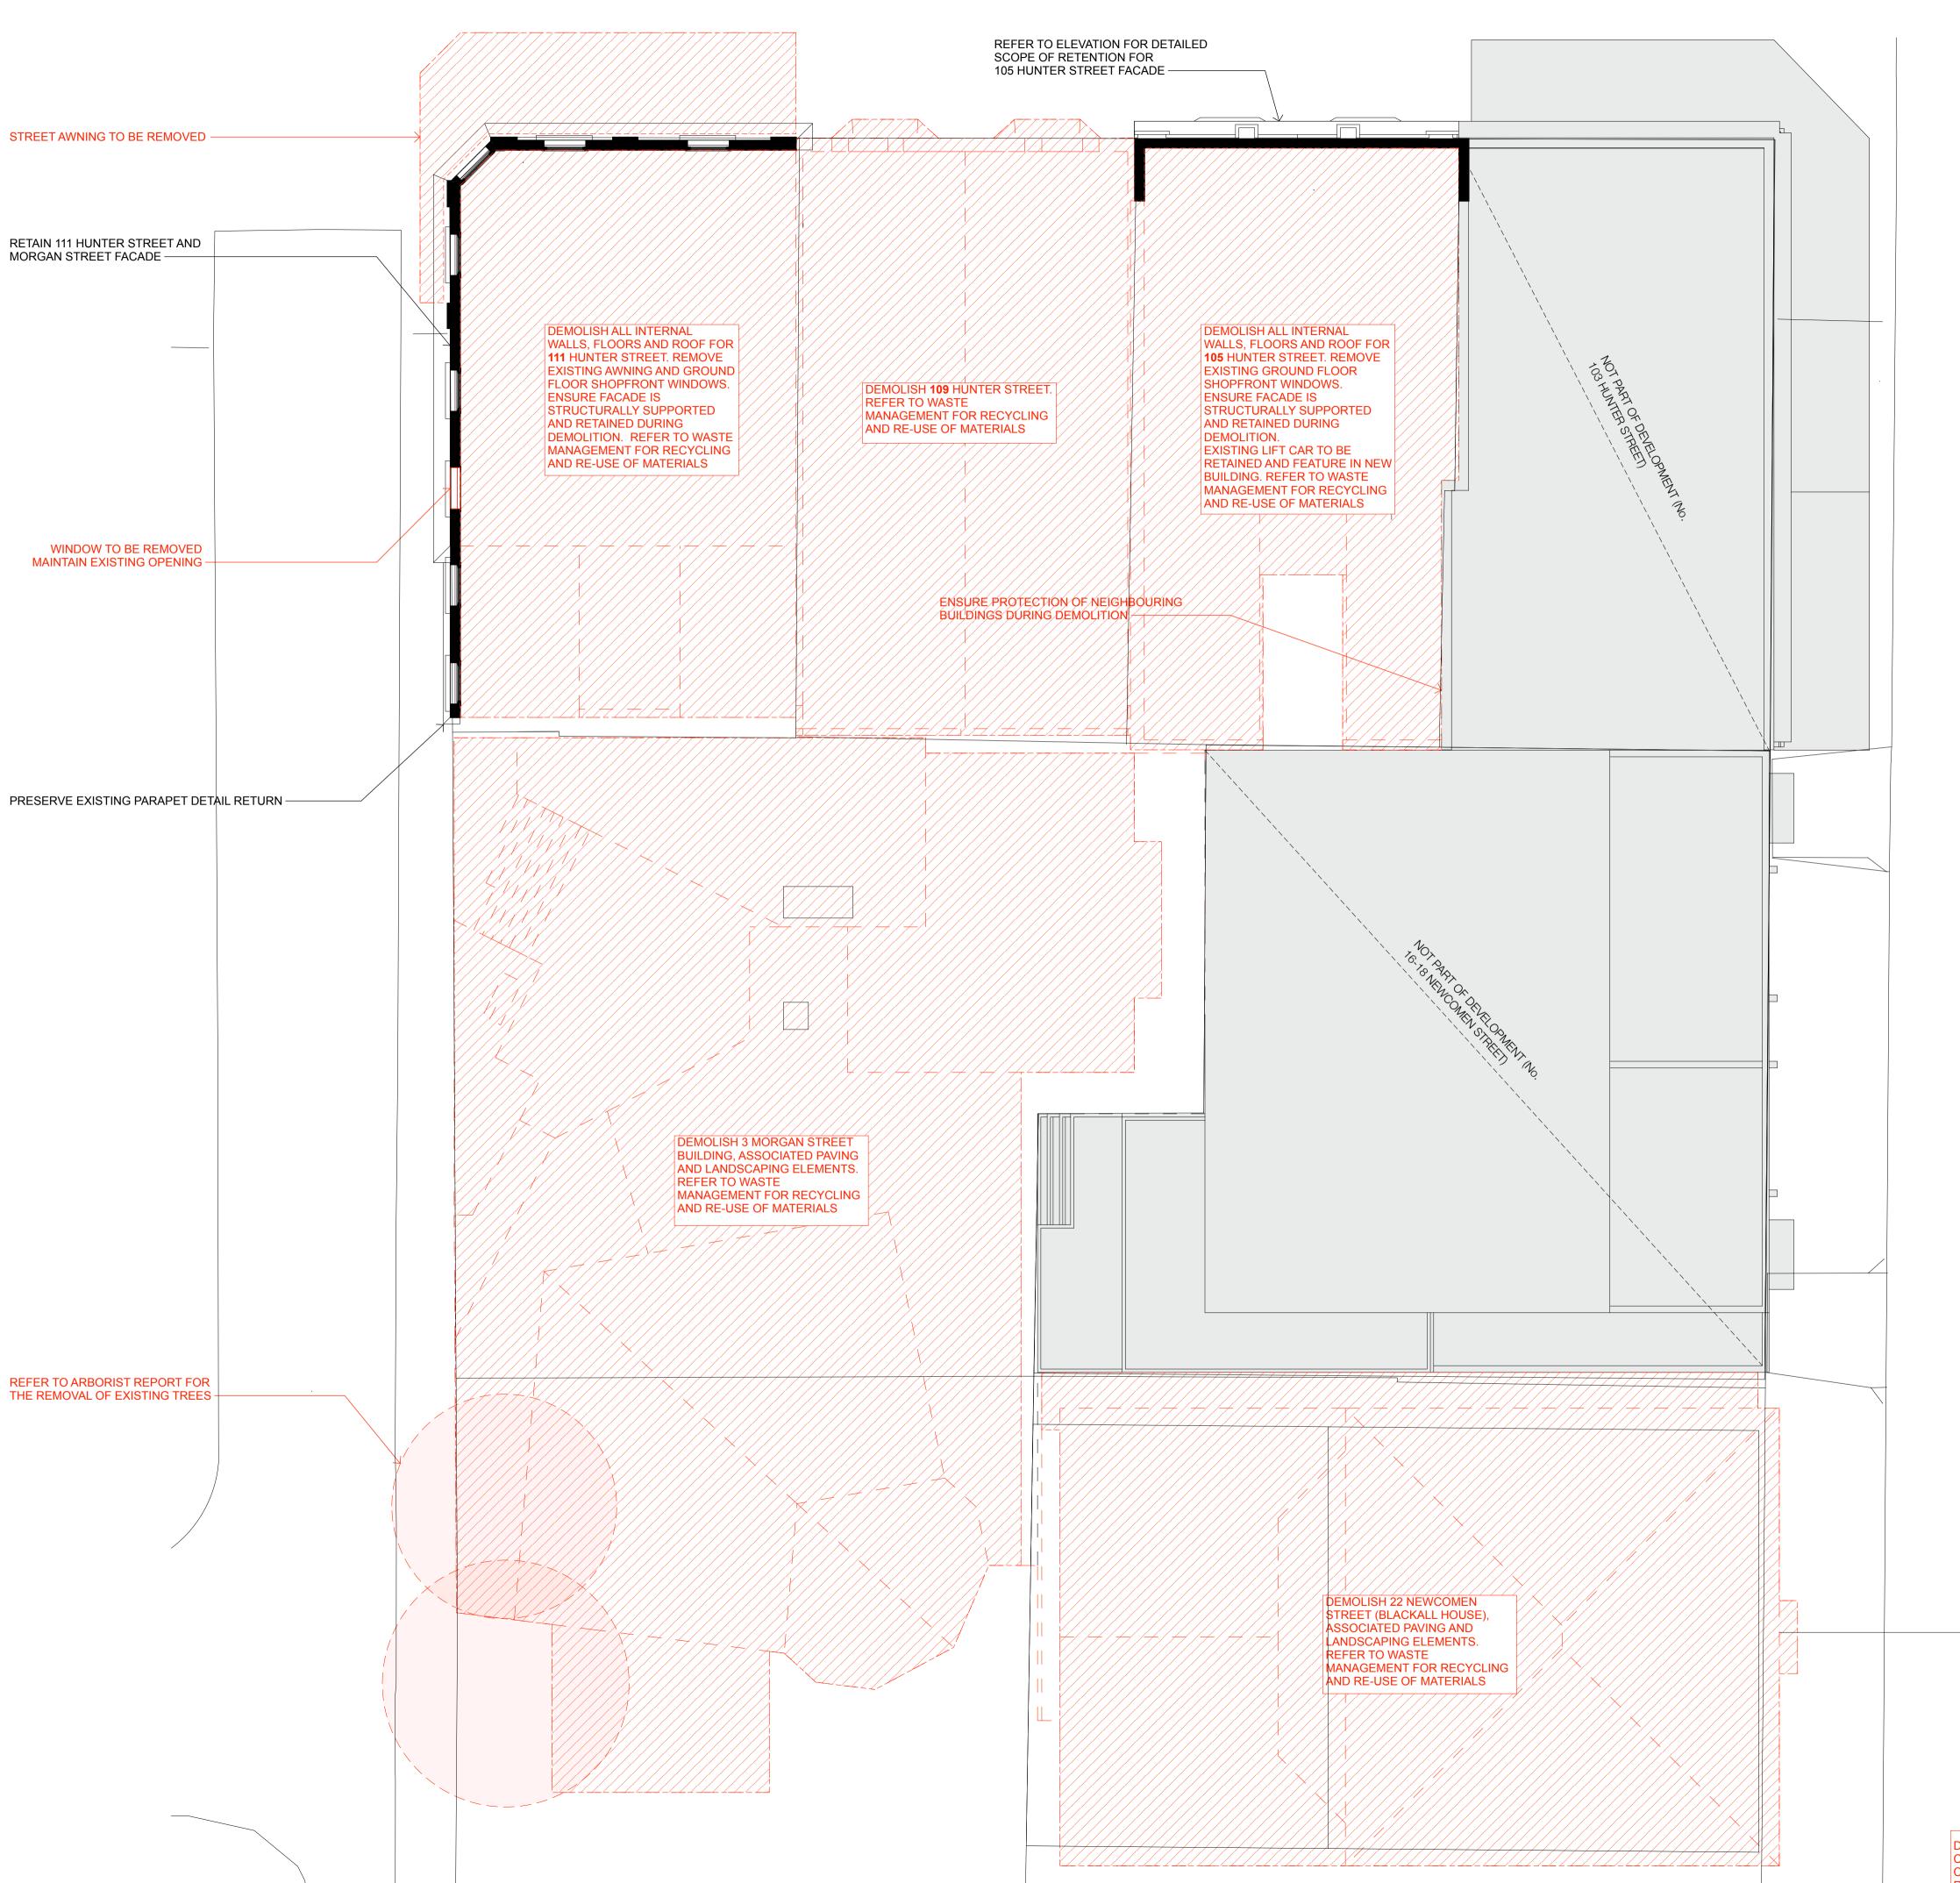

Hunter, Morgan, Newcomen, King Streets NEWCASTLE NSW 2300

Country: AWABAKAL

**Drawing Name** 

Demolition/Retention - 4N - Level 1

| 6668       | DA-4N       | <u>l-0252</u> |
|------------|-------------|---------------|
| Job No.    | Drawing No. |               |
| SC         | GL          | 2             |
| Drawn.     | Chk.        | Revision      |
| 2024/10/15 | 1:100       | @ A1          |
| Date       | Scale       | Sheet Size    |
|            |             |               |