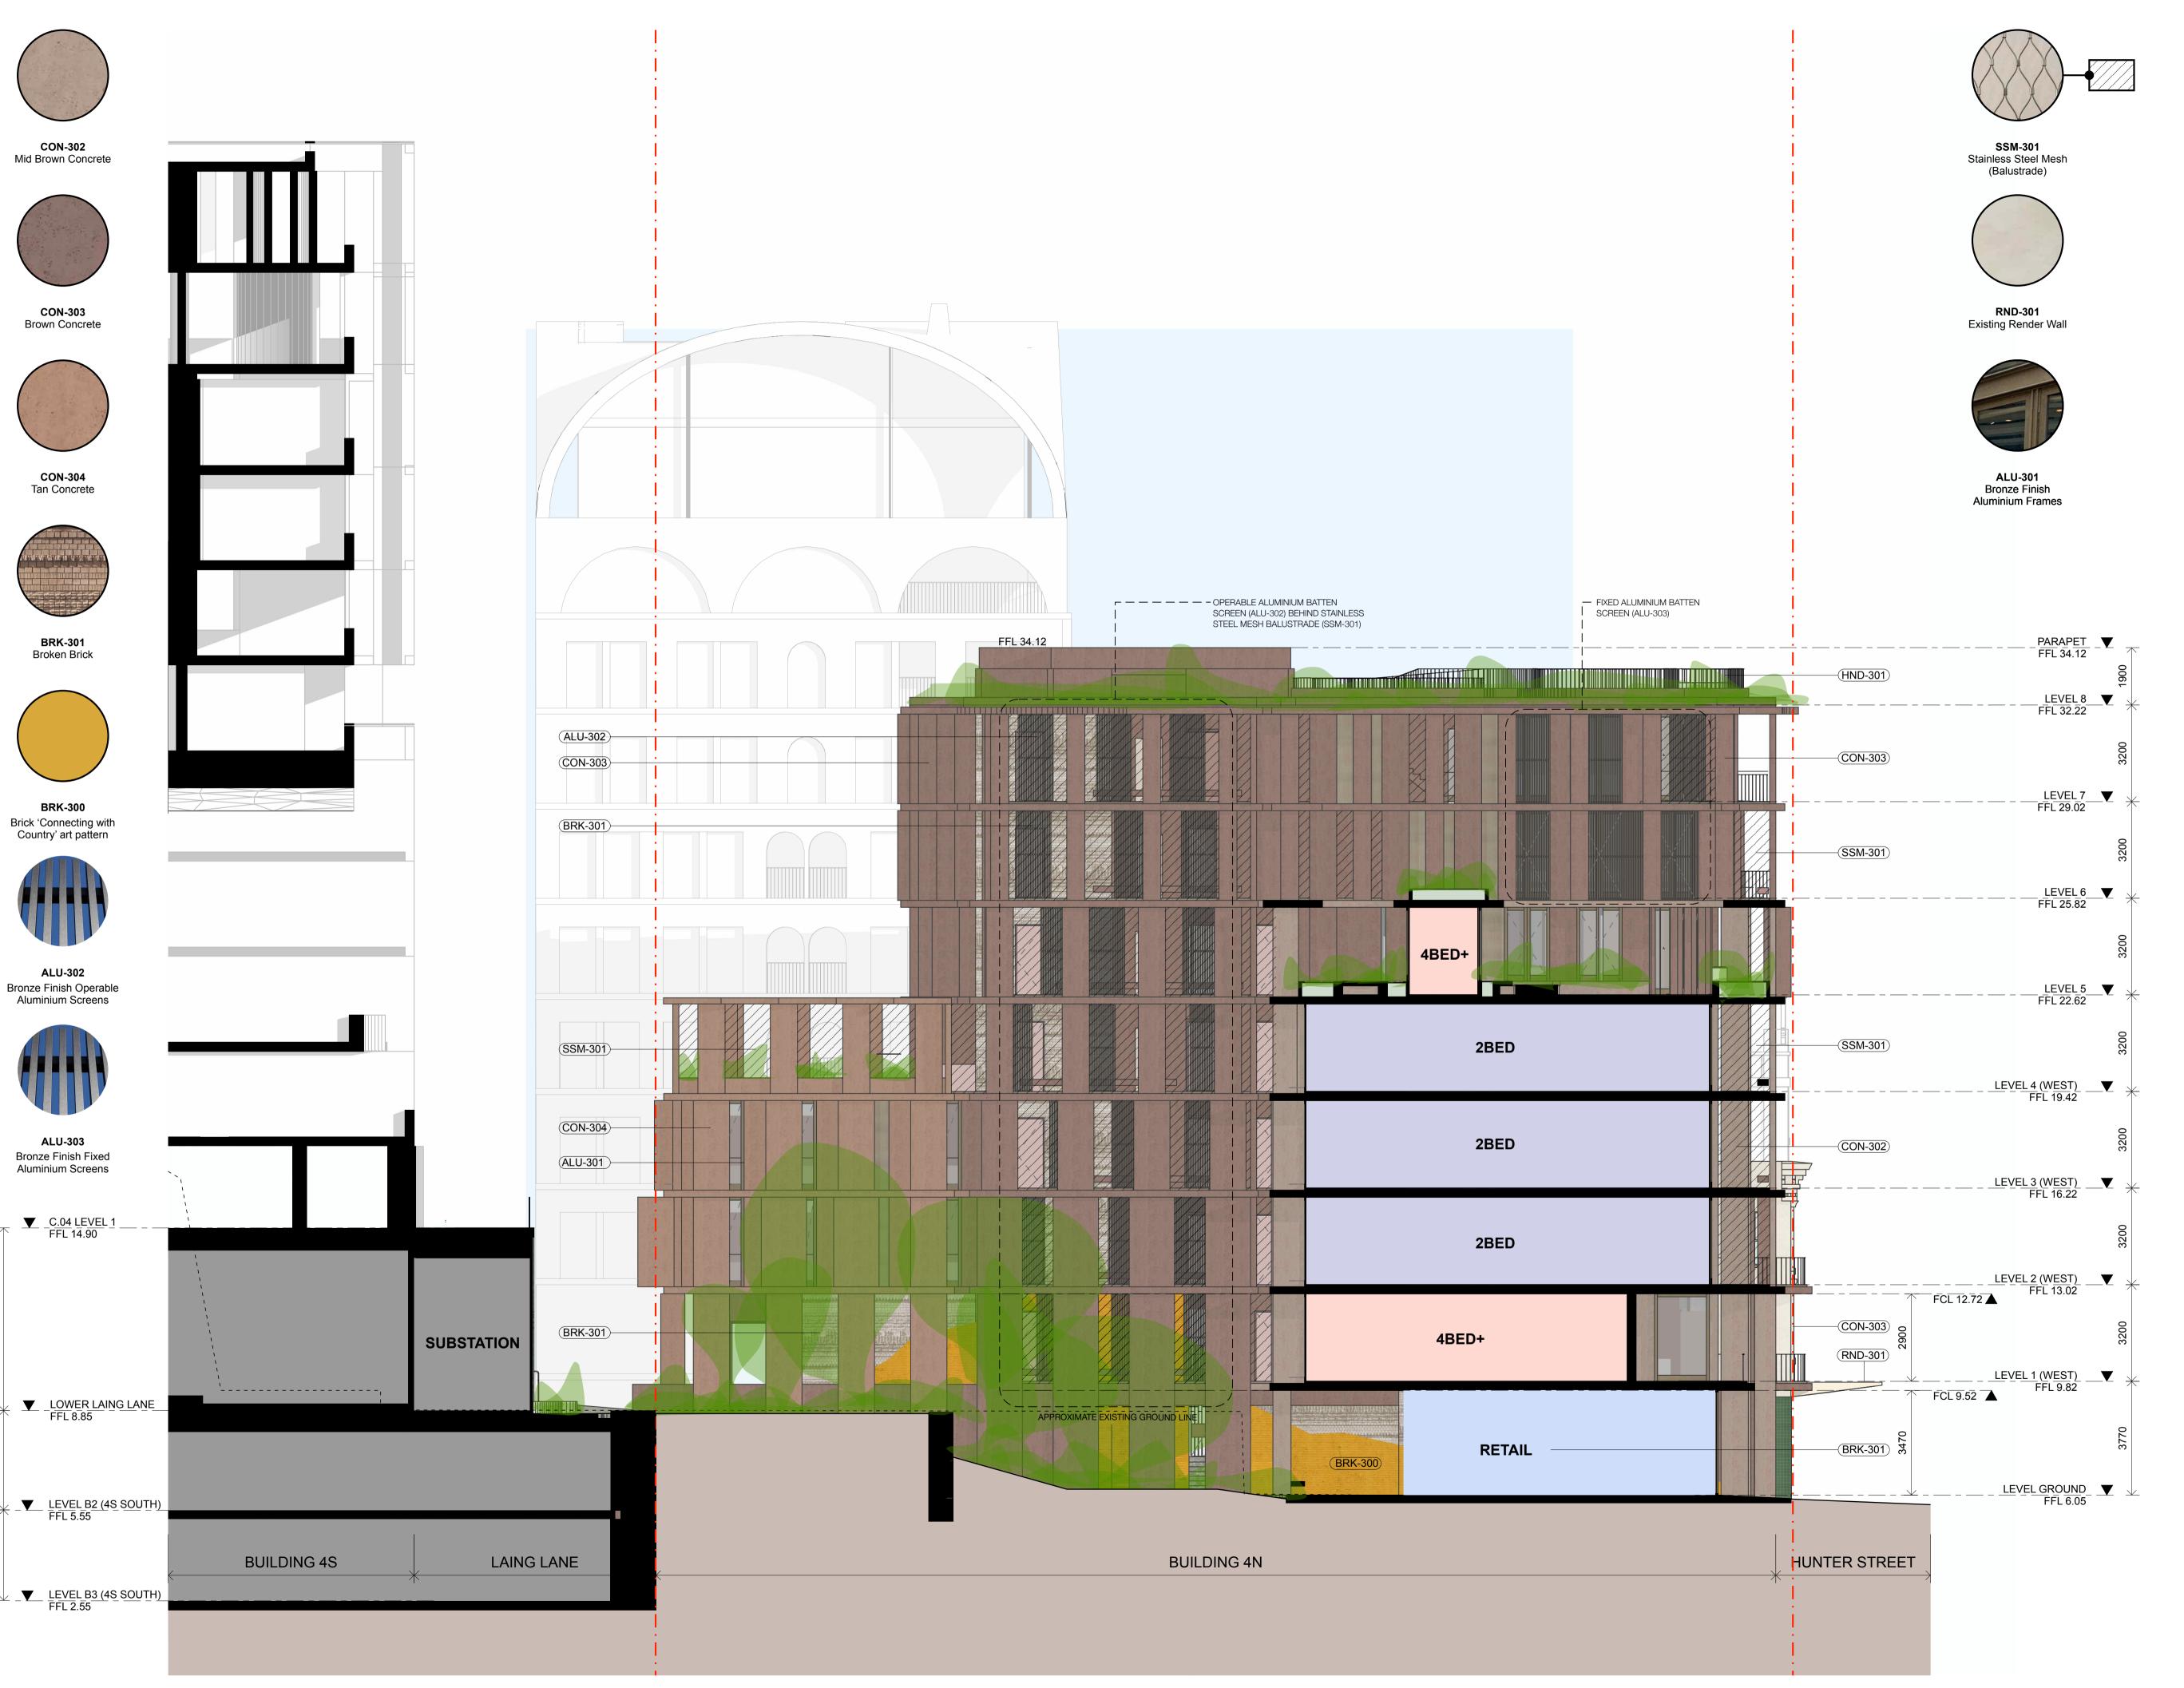

CON-302 Mid Brown Concrete

**ALU-302** Bronze Finish Operable Aluminium Screens

**ALU-303** Bronze Finish Fixed Aluminium Screens

CON-304 Tan Concrete

SSM-301 Stainless Steel Mesh (Balustrade)

RND-301 Rendered Wall Finish

CON-305

Light Concrete

BRK-300 Brick 'Connecting with Country' art pattern

**BRK-301** 

Broken Brick

CLD-301 Wall Tile

CLD-302 Patterned Compressed FC Sheeting

RND-302 Rendered Wall Finish

**ALU-301** Bronze Finish Aluminium Frames

HND-301 Metal Railing

In accepting and utilising this document the recipient agrees that Curious Practice, retain all common law, statutory law and other rights including copyright and intellectual property rights. The recipient agrees not to use this document for any purpose other than its intended use; to waive all claims against Curious Practice resulting from unauthorised changes; or to reuse the document on other projects without prior written consent from Curious Practice. Under no circumstances shall transfer of this document be deemed a sale. Curious Practice makes no warranties of fitness for any purpose. The Builder/Contractor shall verify job dimensions prior to any work commencing. Use figured dimensions only. Do not scale drawings.