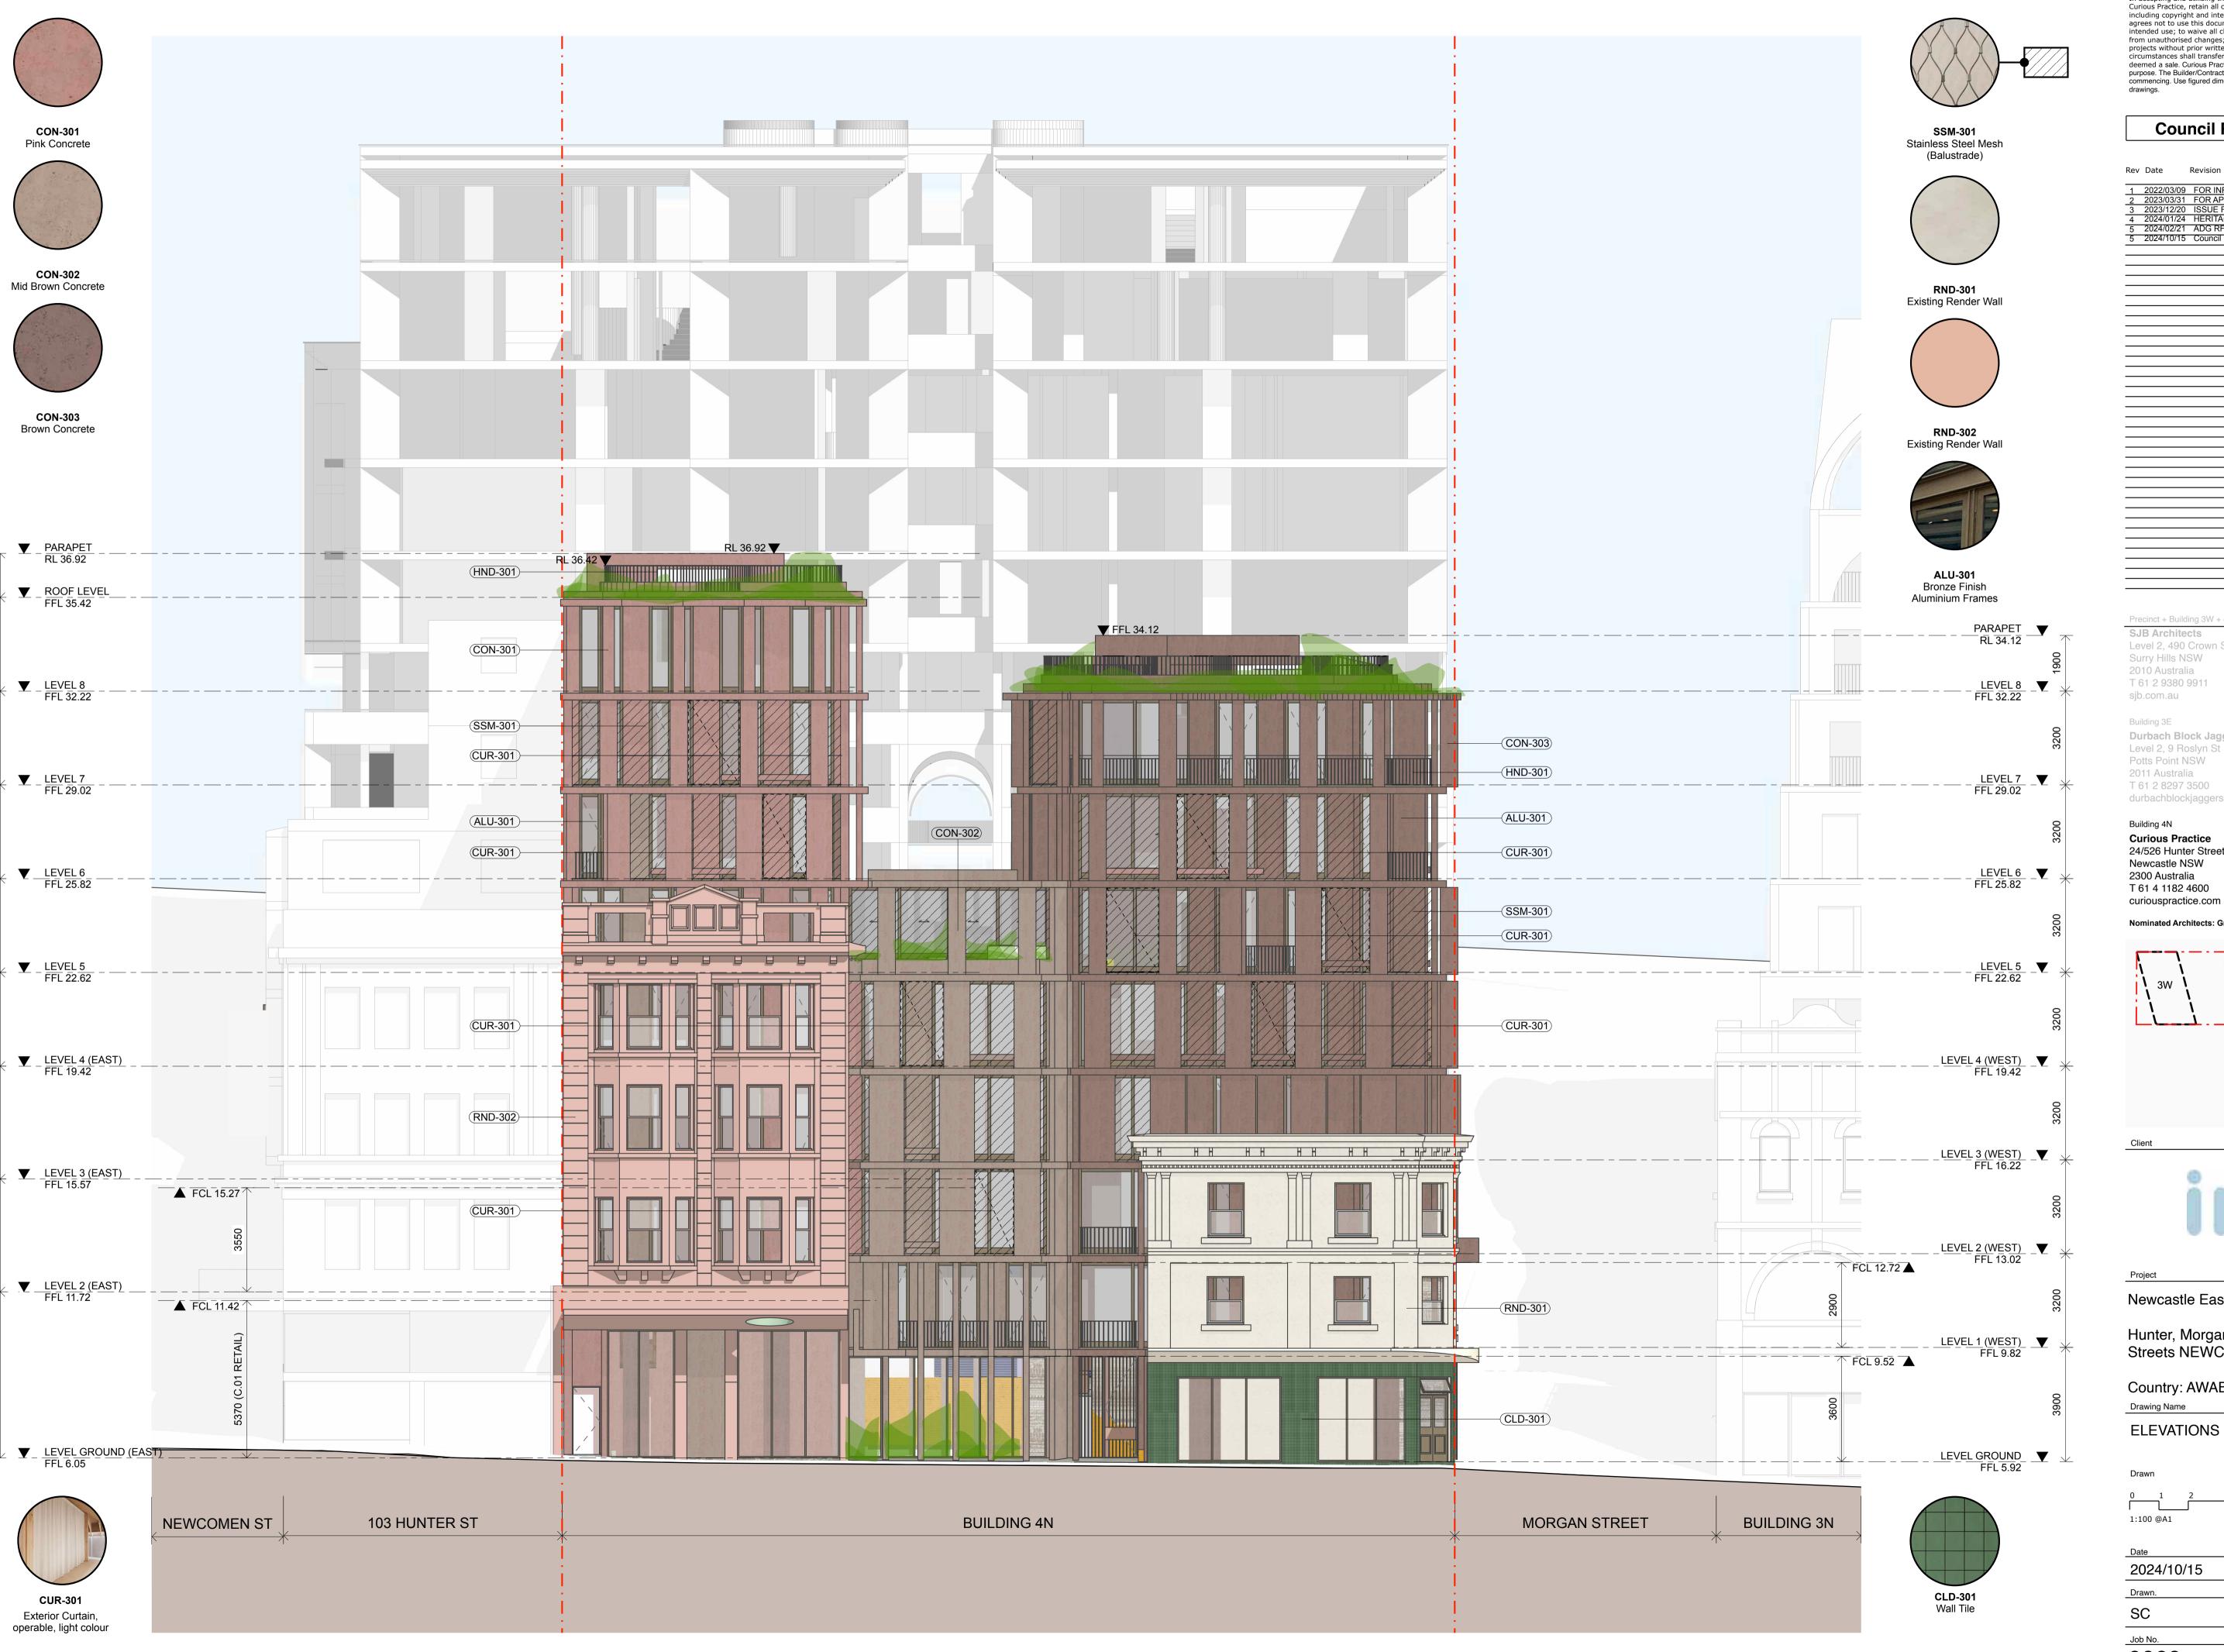

Newcastle East End Stage 3 & 4

Hunter, Morgan, Newcomen, King Streets NEWCASTLE NSW 2300

Country: AWABAKAL

**Drawing Name** 

Demolition/Retention - 4N - North Elevation

REPORT AND WASTE MANAGEMENT PLAN

| Date       | Scale | Sheet Siz |
|------------|-------|-----------|
| 2024/10/15 | 1:100 | @ A       |
| Drawn.     | Chk.  | Revisio   |
| SC         | GL    | 2         |
|            |       |           |

CON-302 Mid Brown Concrete

**ALU-302** Bronze Finish Operable Aluminium Screens

**ALU-303** Bronze Finish Fixed Aluminium Screens

CON-304 Tan Concrete

SSM-301 Stainless Steel Mesh (Balustrade)

RND-301 Rendered Wall Finish

CON-305

Light Concrete

BRK-300 Brick 'Connecting with Country' art pattern

**BRK-301** 

Broken Brick

CLD-301 Wall Tile

CLD-302 Patterned Compressed FC Sheeting

RND-302 Rendered Wall Finish

**ALU-301** Bronze Finish Aluminium Frames

HND-301 Metal Railing

In accepting and utilising this document the recipient agrees that Curious Practice, retain all common law, statutory law and other rights including copyright and intellectual property rights. The recipient agrees not to use this document for any purpose other than its intended use; to waive all claims against Curious Practice resulting from unauthorised changes; or to reuse the document on other projects without prior written consent from Curious Practice. Under no circumstances shall transfer of this document be deemed a sale. Curious Practice makes no warranties of fitness for any purpose. The Builder/Contractor shall verify job dimensions prior to any work commencing. Use figured dimensions only. Do not scale drawings.