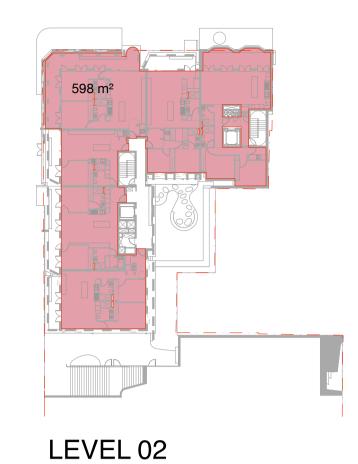

Newcastle East End Stage 3 & 4

Hunter, Morgan, Newcomen, King Streets NEWCASTLE NSW 2300

Country: AWABAKAL

**Drawing Name** 

Demolition/Retention - 4N - Level 2

| GL<br>Drawing No. | 2             |
|-------------------|---------------|
| GL                | 2             |
|                   | 0             |
| Chk.              | Revision      |
| 1:100             | @ A1          |
| Scale             | Sheet Size    |
|                   | 1:100<br>Chk. |