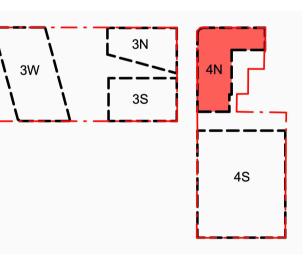

12/20 | ISSUE FOR COUNCIL       | SC | GL    |
| 4   | 2024/01/22 | HERITAGE RFI AMENDMENTS | SC | GL    |
| 5   | 2024/02/20 | ADG RFI AMENDMENTS      | SC | GL    |
| 6   | 2024/10/15 | Council RFI             | SC | GL    |
|     |            |                         |    |       |
|     |            |                         |    |       |

SJB Architects Level 2, 490 Crown St Surry Hills NSW 2010 Australia T 61 2 9380 9911 sjb.com.au



Building 3E **Durbach Block Jaggers** Level 2, 9 Roslyn St Potts Point NSW 2011 Australia T 61 2 8297 3500 durbachblockjaggers.com

Building 4N

**Curious Practice** 

Newcastle NSW

2300 Australia T 61 4 1182 4600 curiouspractice.com

block **CURIOUS** 24/526 Hunter Street,

**PRACTICE** 

Nominated Architects: Greg Lee-10997 | Warren Haasnoot-9852





Newcastle East End Stage 3 & 4

Hunter, Morgan, Newcomen, King Streets NEWCASTLE NSW 2300

Country: AWABAKAL Drawing Name

Floor Plan - 4N - Roof



| Date       | Scale       | Sheet S |
|------------|-------------|---------|
| 2024/10/15 | 1:100       | @ A     |
| Drawn.     | Chk.        | Revisi  |
| SC         | GL          | (       |
| Job No.    | Drawing No. |         |



In accepting and utilising this document the recipient agrees that Curious Practice, retain all common law, statutory law and other rights including copyright and intellectual property rights. The recipient agrees not to use this document for any purpose other than its intended use; to waive all claims against Curious Practice resulting from unauthorised changes; or to reuse the document on other projects w