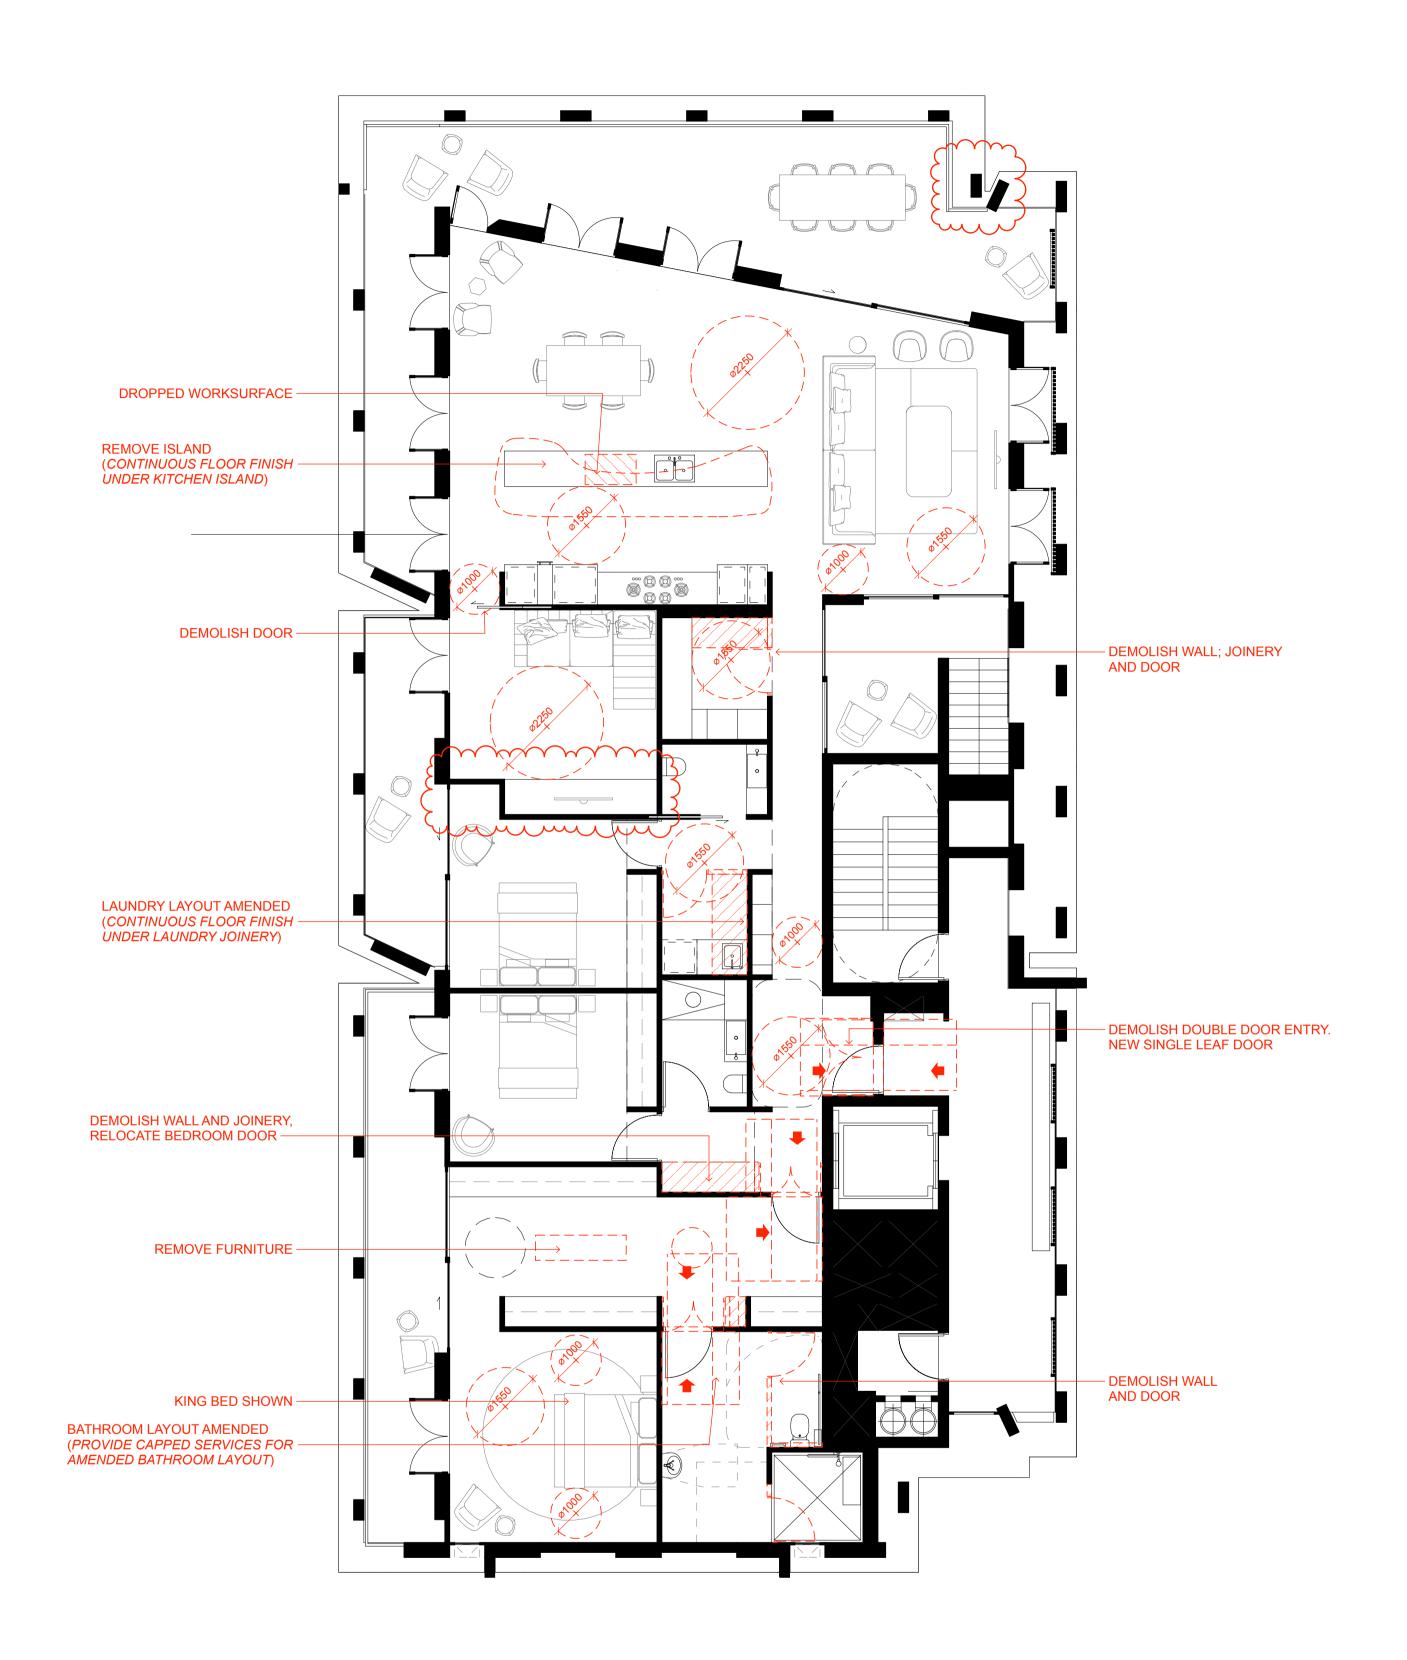

Hunter, Morgan, Newcomen, King Streets NEWCASTLE NSW 2300

Country: AWABAKAL

Drawing Name

Demolition/Retention - 4N - Ground

2024/10/15 1:100 @ A1 Chk. GL

Job No. Drawing No. DA-4N-0251

DEMOLITION PLAN & ELEVATIONS TO BE READ IN CONJUNCTION WITH SCHEDULE OF HERITAGE CONSERVATION WORKS, HAZARDOUS SUBSTANCE REPORT AND WASTE MANAGEMENT PLAN