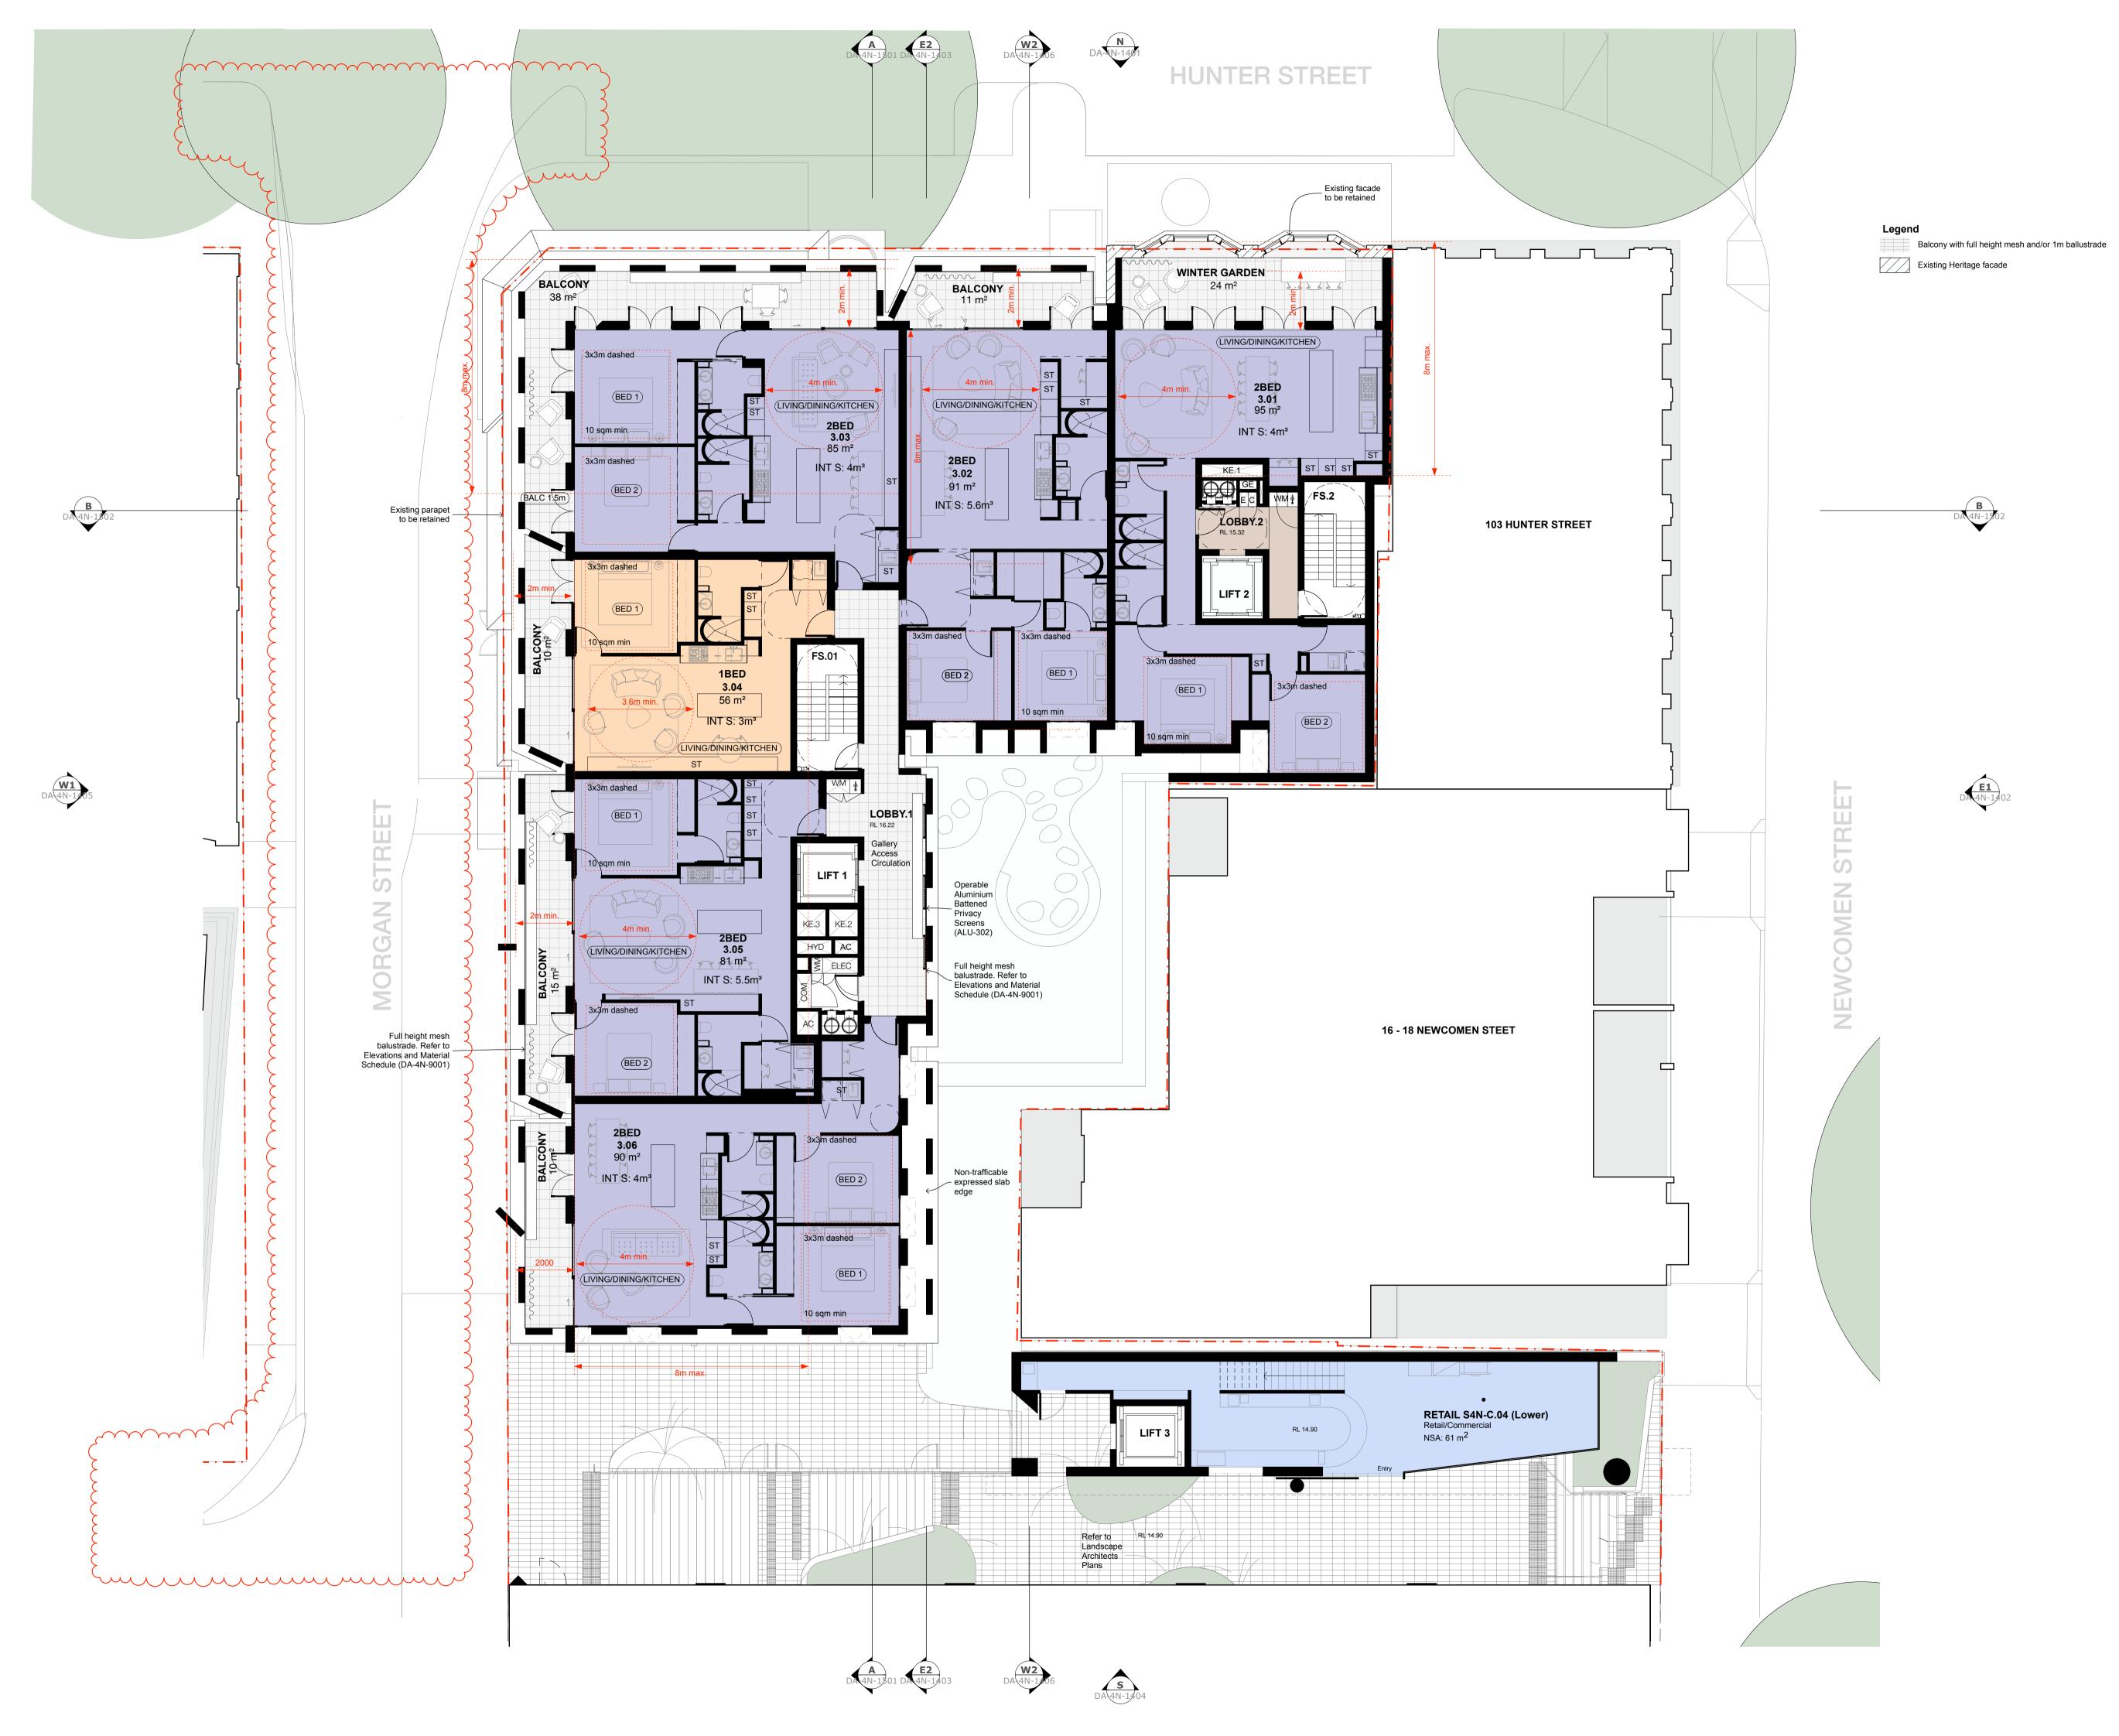

Nominated Architects: Greg Lee-10997 | Warren Haasnoot-9852

Newcastle East End Stage 3 & 4

Hunter, Morgan, Newcomen, King Streets NEWCASTLE NSW 2300

Country: AWABAKAL Drawing Name

Floor Plan - 4N - Ground

| 6668       | DA-4N-1     | 1001       |
|------------|-------------|------------|
| Job No.    | Drawing No. |            |
| SC         | GL          | 6          |
| Drawn.     | Chk.        | Revision   |
| 2024/10/15 | 1:100       | @ A1       |
| Date       | Scale       | Sheet Size |
|            |             |            |