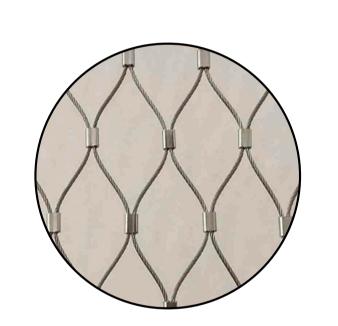

CON-302 Mid Brown Concrete

**ALU-302** Bronze Finish Operable Aluminium Screens

**ALU-303** Bronze Finish Fixed Aluminium Screens

CON-304 Tan Concrete

SSM-301 Stainless Steel Mesh (Balustrade)

RND-301 Rendered Wall Finish

CON-305

Light Concrete

BRK-300 Brick 'Connecting with Country' art pattern

**BRK-301** 

Broken Brick

CLD-301 Wall Tile

CLD-302 Patterned Compressed FC Sheeting

RND-302 Rendered Wall Finish

**ALU-301** Bronze Finish Aluminium Frames

HND-301 Metal Railing

In accepting and utilising this document the recipient agrees that Curious Practice, retain all common law, statutory law and other rights including copyright and intellectual property rights. The recipient agrees not to use this document for any purpose other than its intended use; to waive all claims against Curious Practice resulting from unauthorised changes; or to reuse the document on other projects without prior written consent from Curious Practice. Under no circumstances shall transfer of this document be deemed a sale. Curious Practice makes no warranties of fitness for any purpose. The Builder/Contractor shall verify job dimensions prior to any work commencing. Use figured dimensions only. Do not scale drawings.