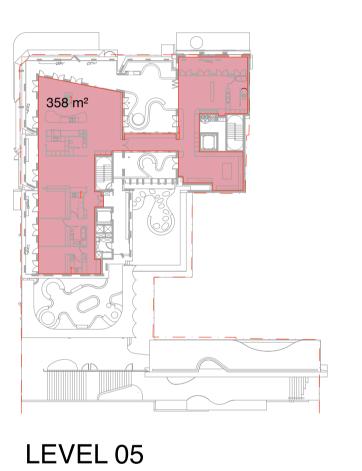

Floor Plan - 4N - Level 05

| Date       | Scale       | Sheet S |
|------------|-------------|---------|
| 2024/10/15 | 1:100       | @ A     |
| Drawn.     | Chk.        | Revis   |
| SC         | GL          |         |
| Job No.    | Drawing No. |         |