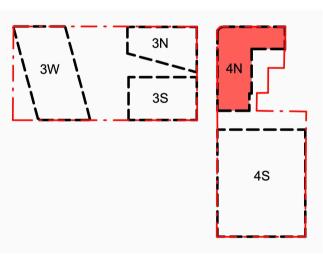

Country: AWABAKAL Drawing Name

Area Plans - 4N - GFA

| _          |             |                |
|------------|-------------|----------------|
| Date       | Scale       | Sheet Size     |
| 2024/10/15 | 1:500       | @ A1           |
| Drawn.     | Chk.        | Revision       |
| SC         | GL          | 3              |
| Job No.    | Drawing No. |                |
| 6668       | DA-4N       | <u> 1-8101</u> |