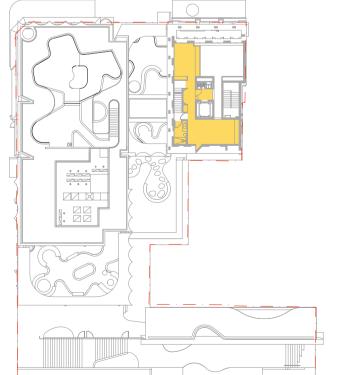

LEVEL 06

LEVEL 04

LEVEL 07

LEVEL 02

LEVEL 05

# **SOLAR SUMMARY**

87.5% (20/23) OF RESIDENTIAL UNITS RECEIVE A MINIMUM OF 2 HOURS OF SUNLIGHT TO LIVING ROOM AND PRIVATE OPEN SPACES

# <u>LEGEND</u>

LEVEL 08

MIN 15MIN OF SUNLIGHT TO LIVING ROOM AND PRIVATE OPEN SPACE ON

MIN 2 HOURS OF SUNLIGHT TO

21 JUNE FROM 9AM - 3PM

LESS THAN 15MIN OF SUNLIGHT TO LIVING ROOM AND PRIVATE OPEN SPACE ON

21 JUNE FROM 9AM - 3PM

## ADG DESIGN CRITERIA

LIVING ROOMS AND PRIVATE OPEN SPACES OF AT LEAST 70% OF APARTMENTS IN A BUILDING RECEIVE A MINIMUM OF 2 HOURS DIRECT SUNLIGHT BETWEEN 9AM AND 3PM IN MID WINTER

In accepting and utilising this document the recipient agrees that Curious Practice, retain all common law, statutory law and other rights including copyright and intellectual property rights. The recipient agrees not to use this document for any purpose other than its intended use; to waive all claims against Curious Practice resulting from unauthorised changes; or to reuse the document on other projects without prior written consent from Curious Practice. Under no circumstances shall transfer of this document be deemed a sale. Curious Practice makes no warranties of fitness for any purpose. The Builder/Contractor shall verify job dimensions prior to any work commencing. Use figured dimensions only. Do not scale