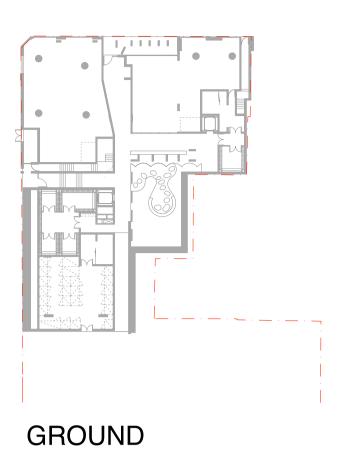

Nominated Architects: Greg Lee-10997 | Warren Haasnoot-9852

Newcastle East End Stage 3 & 4

Hunter, Morgan, Newcomen, King Streets NEWCASTLE NSW 2300

Country: AWABAKAL Drawing Name

Floor Plan - 4N - Ground

| 6668       | DA-4N-1     | 1001       |
|------------|-------------|------------|
| Job No.    | Drawing No. |            |
| SC         | GL          | 6          |
| Drawn.     | Chk.        | Revision   |
| 2024/10/15 | 1:100       | @ A1       |
| Date       | Scale       | Sheet Size |
|            |             |            |