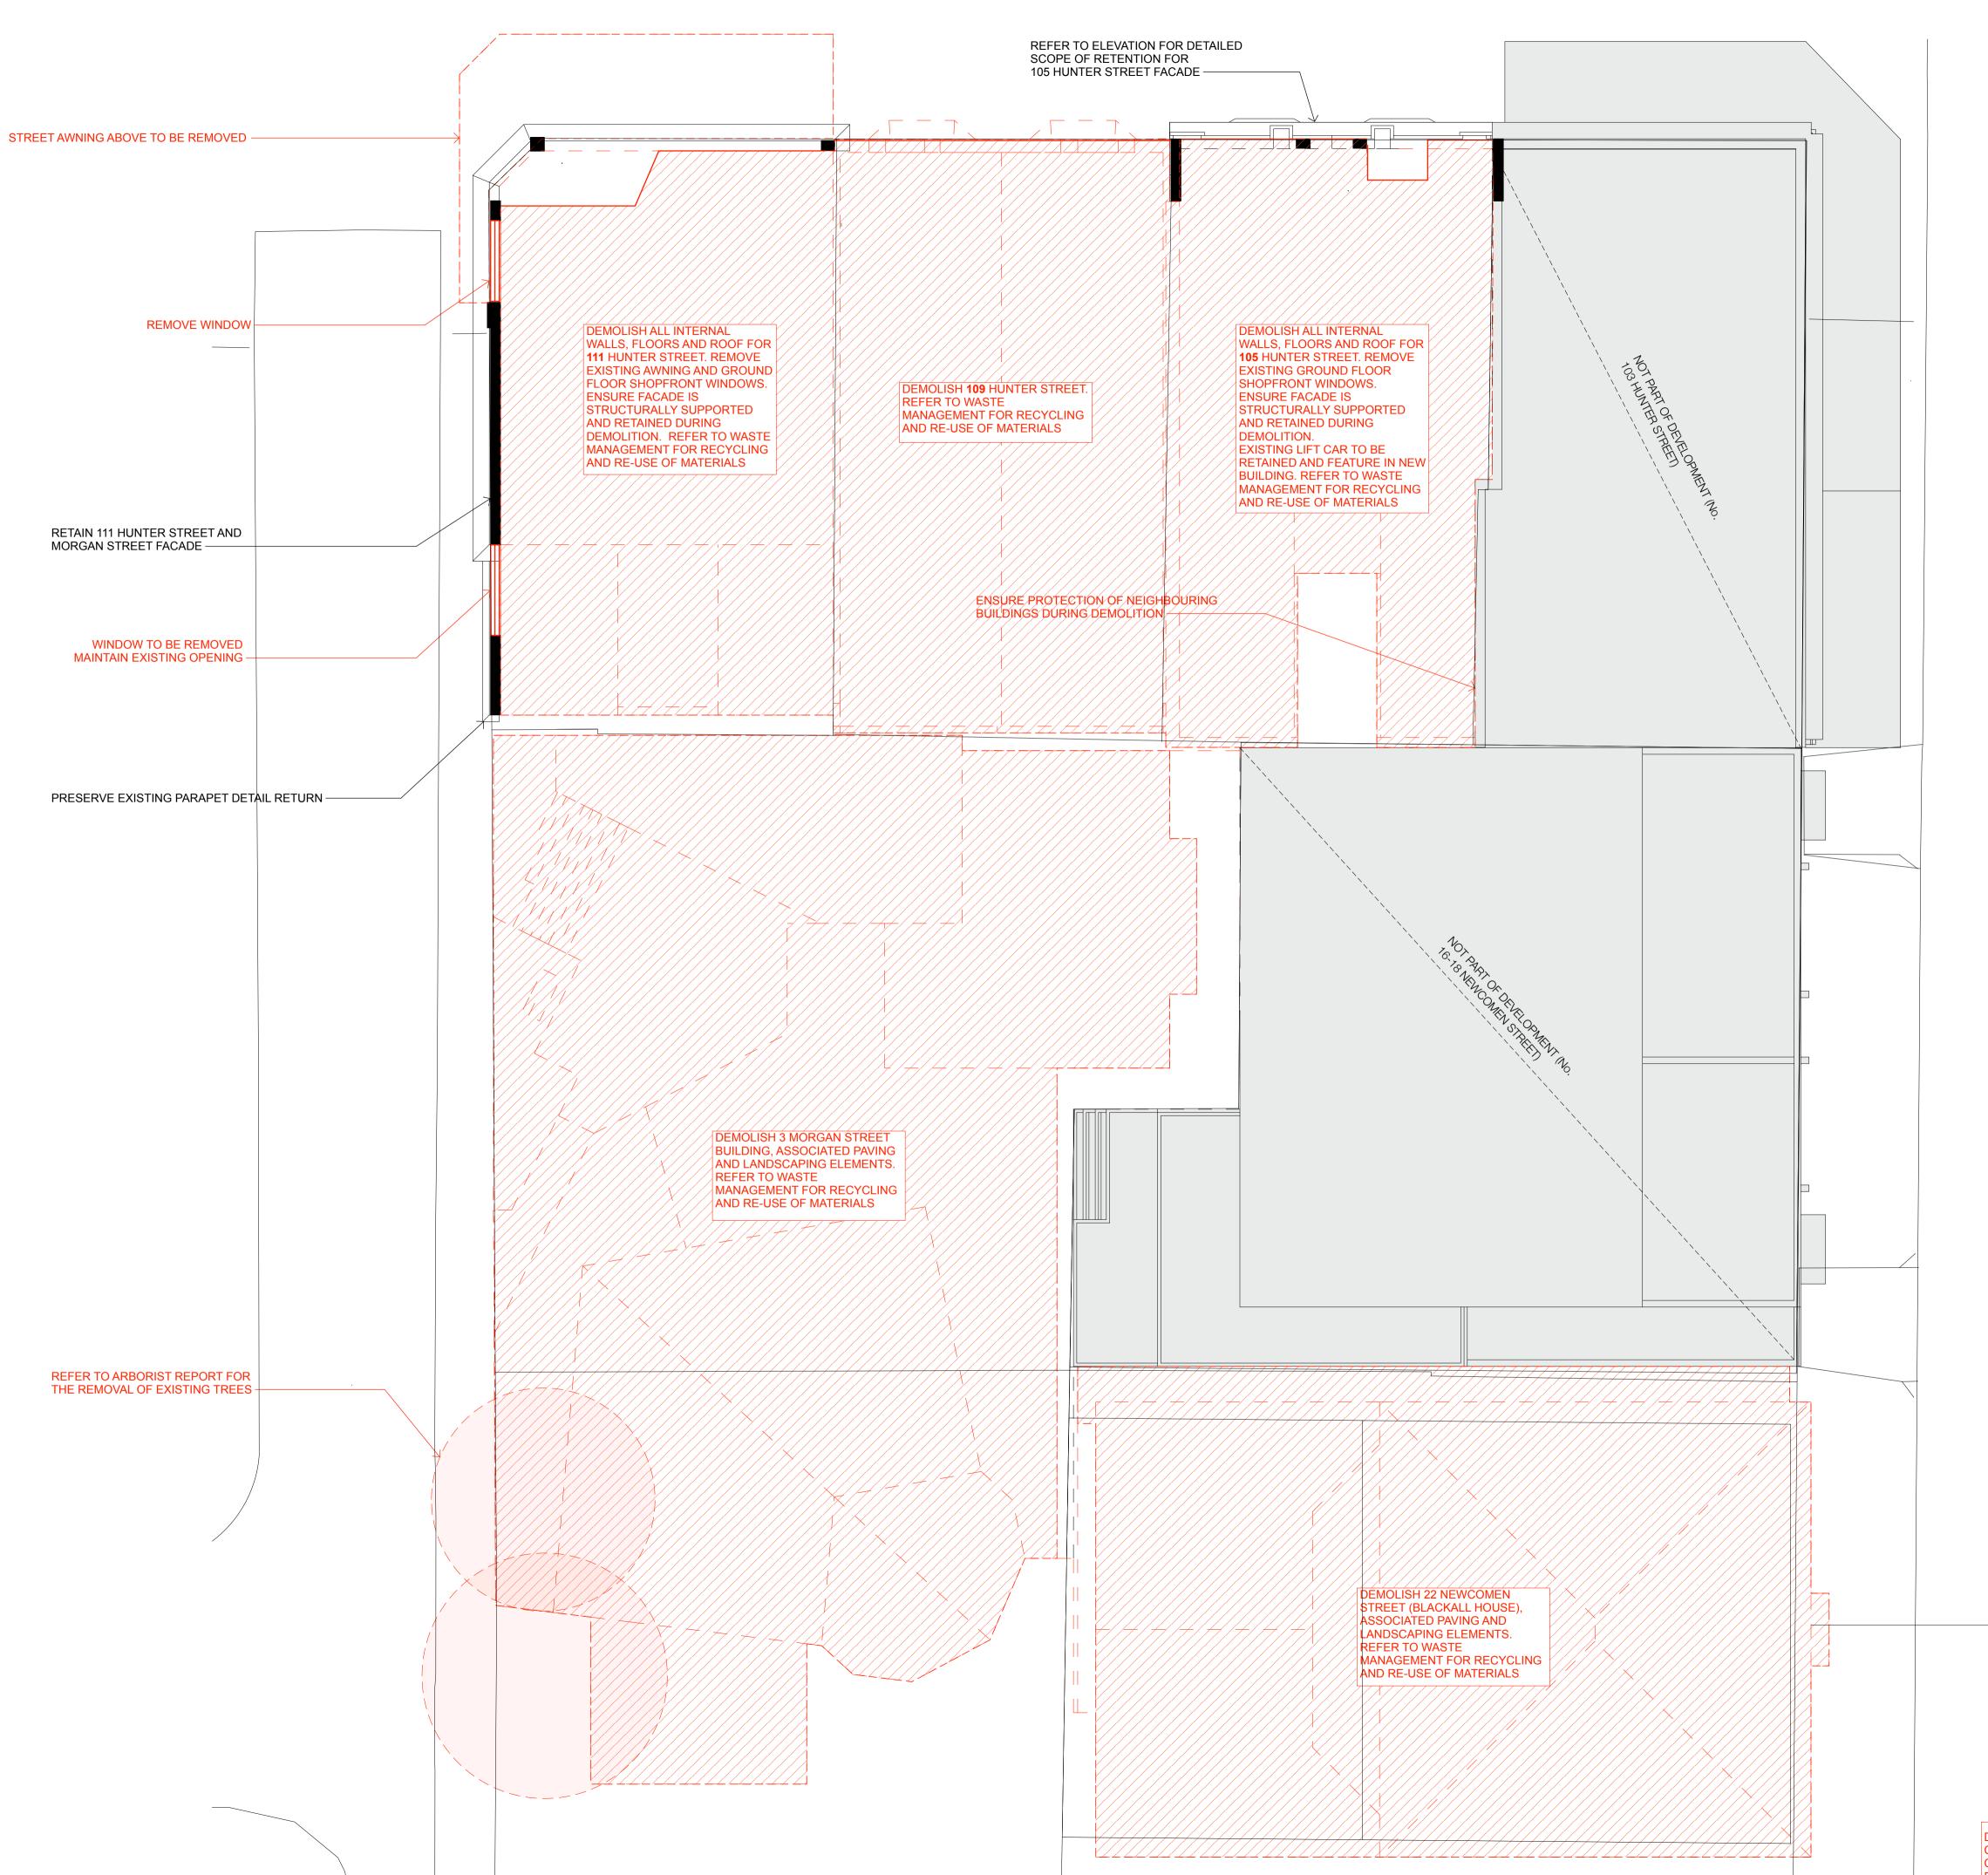

Hunter, Morgan, Newcomen, King Streets NEWCASTLE NSW 2300

Country: AWABAKAL

Drawing Name

Demolition/Retention - 4N - Ground

2024/10/15 1:100 @ A1 Chk. GL

Job No. Drawing No. DA-4N-0251

DEMOLITION PLAN & ELEVATIONS TO BE READ IN CONJUNCTION WITH SCHEDULE OF HERITAGE CONSERVATION WORKS, HAZARDOUS SUBSTANCE REPORT AND WASTE MANAGEMENT PLAN