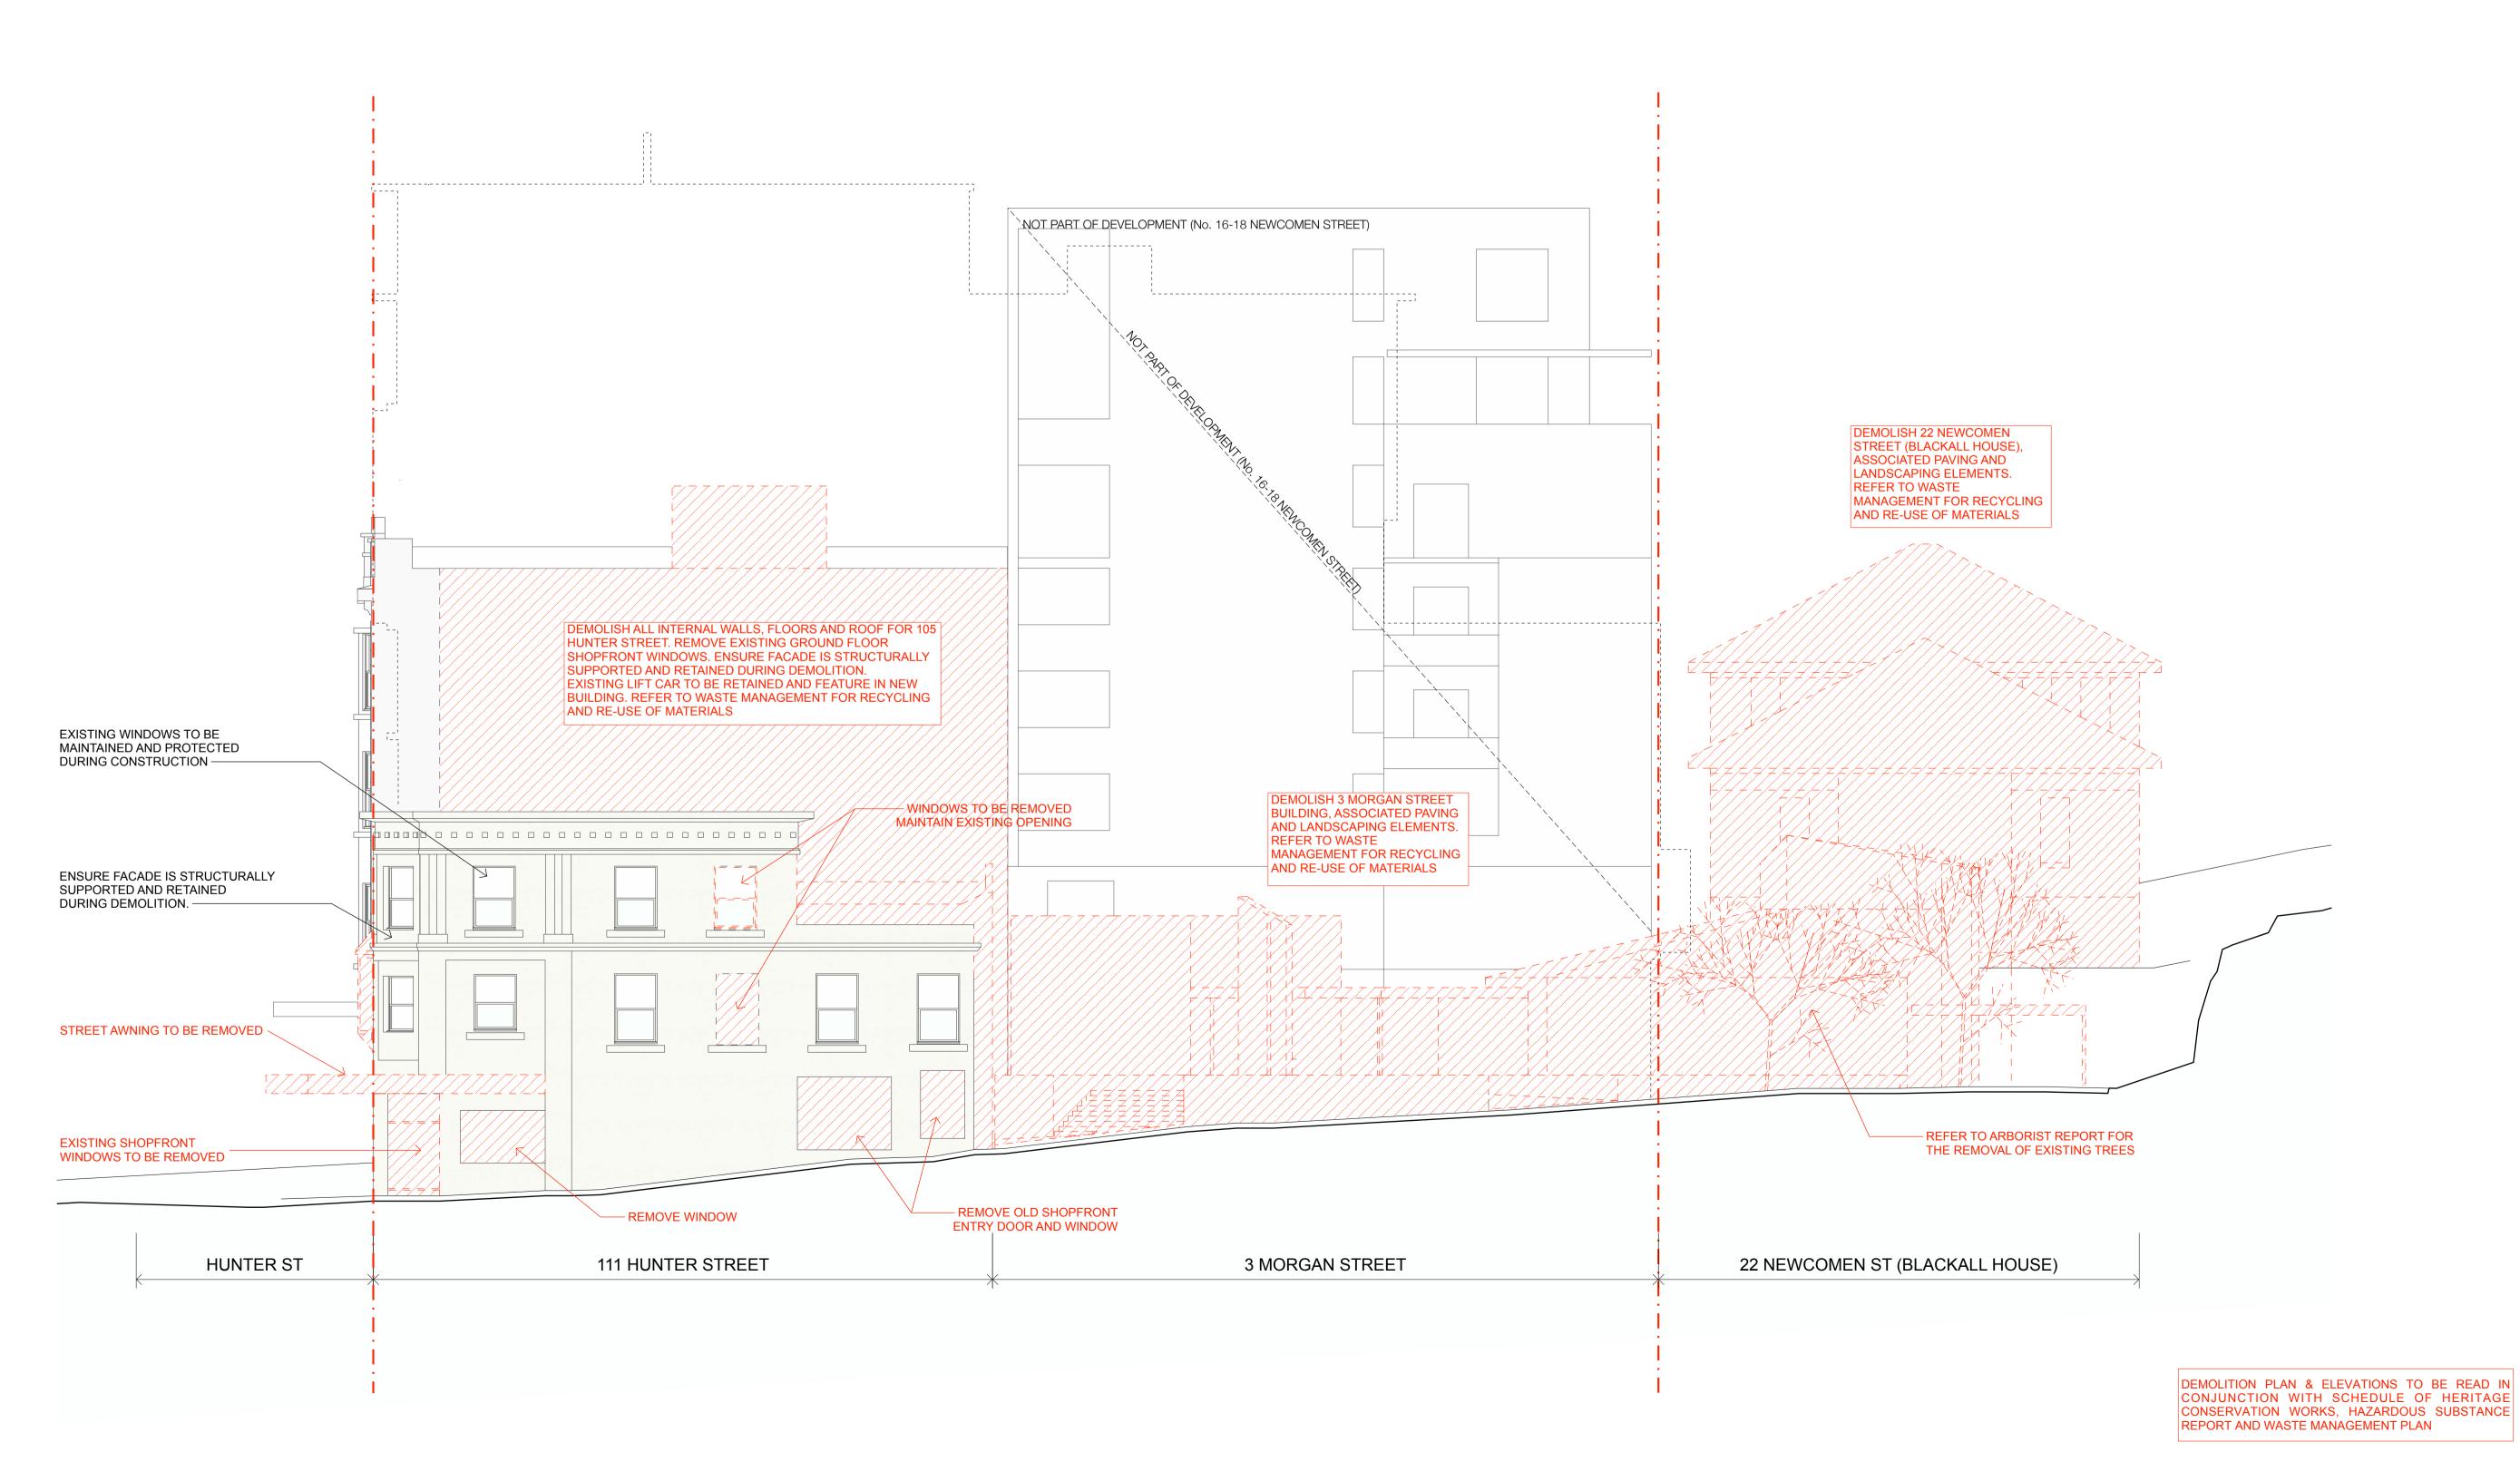

Building 4N **Curious Practice** 24/526 Hunter Street, Newcastle NSW 2300 Australia T 61 4 1182 4600 curiouspractice.com

Nominated Architects: Greg Lee-10997 | Warren Haasnoot-9852

Newcastle East End Stage 3 & 4

Hunter, Morgan, Newcomen, King Streets NEWCASTLE NSW 2300

Country: AWABAKAL

Drawing Name

Demolition/Retention - 4N - Ground

2024/10/15 1:100 @ A1 Chk. GL

Job No. Drawing No. DA-4N-0251

DEMOLITION PLAN & ELEVATIONS TO BE READ IN CONJUNCTION WITH SCHEDULE OF HERITAGE CONSERVATION WORKS, HAZARDOUS SUBSTANCE REPORT AND WASTE MANAGEMENT PLAN