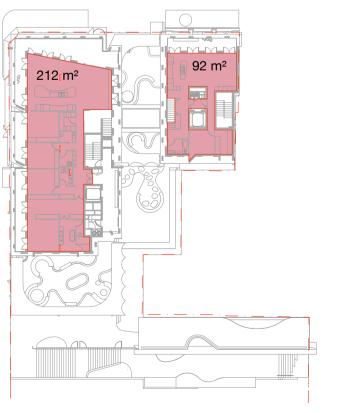

Client

Project

Newcastle East End Stage 3 & 4

Hunter, Morgan, Newcomen, King Streets NEWCASTLE NSW 2300

Country: AWABAKAL
Drawing Name

Floor Plan - 4N - Level 07

| Date       | Scale       | Sheet S    |
|------------|-------------|------------|
| 2024/10/15 | 1:100       | @ <i>A</i> |
| Drawn.     | Chk.        | Revis      |
| SC         | GL          |            |
| Job No.    | Drawing No. |            |