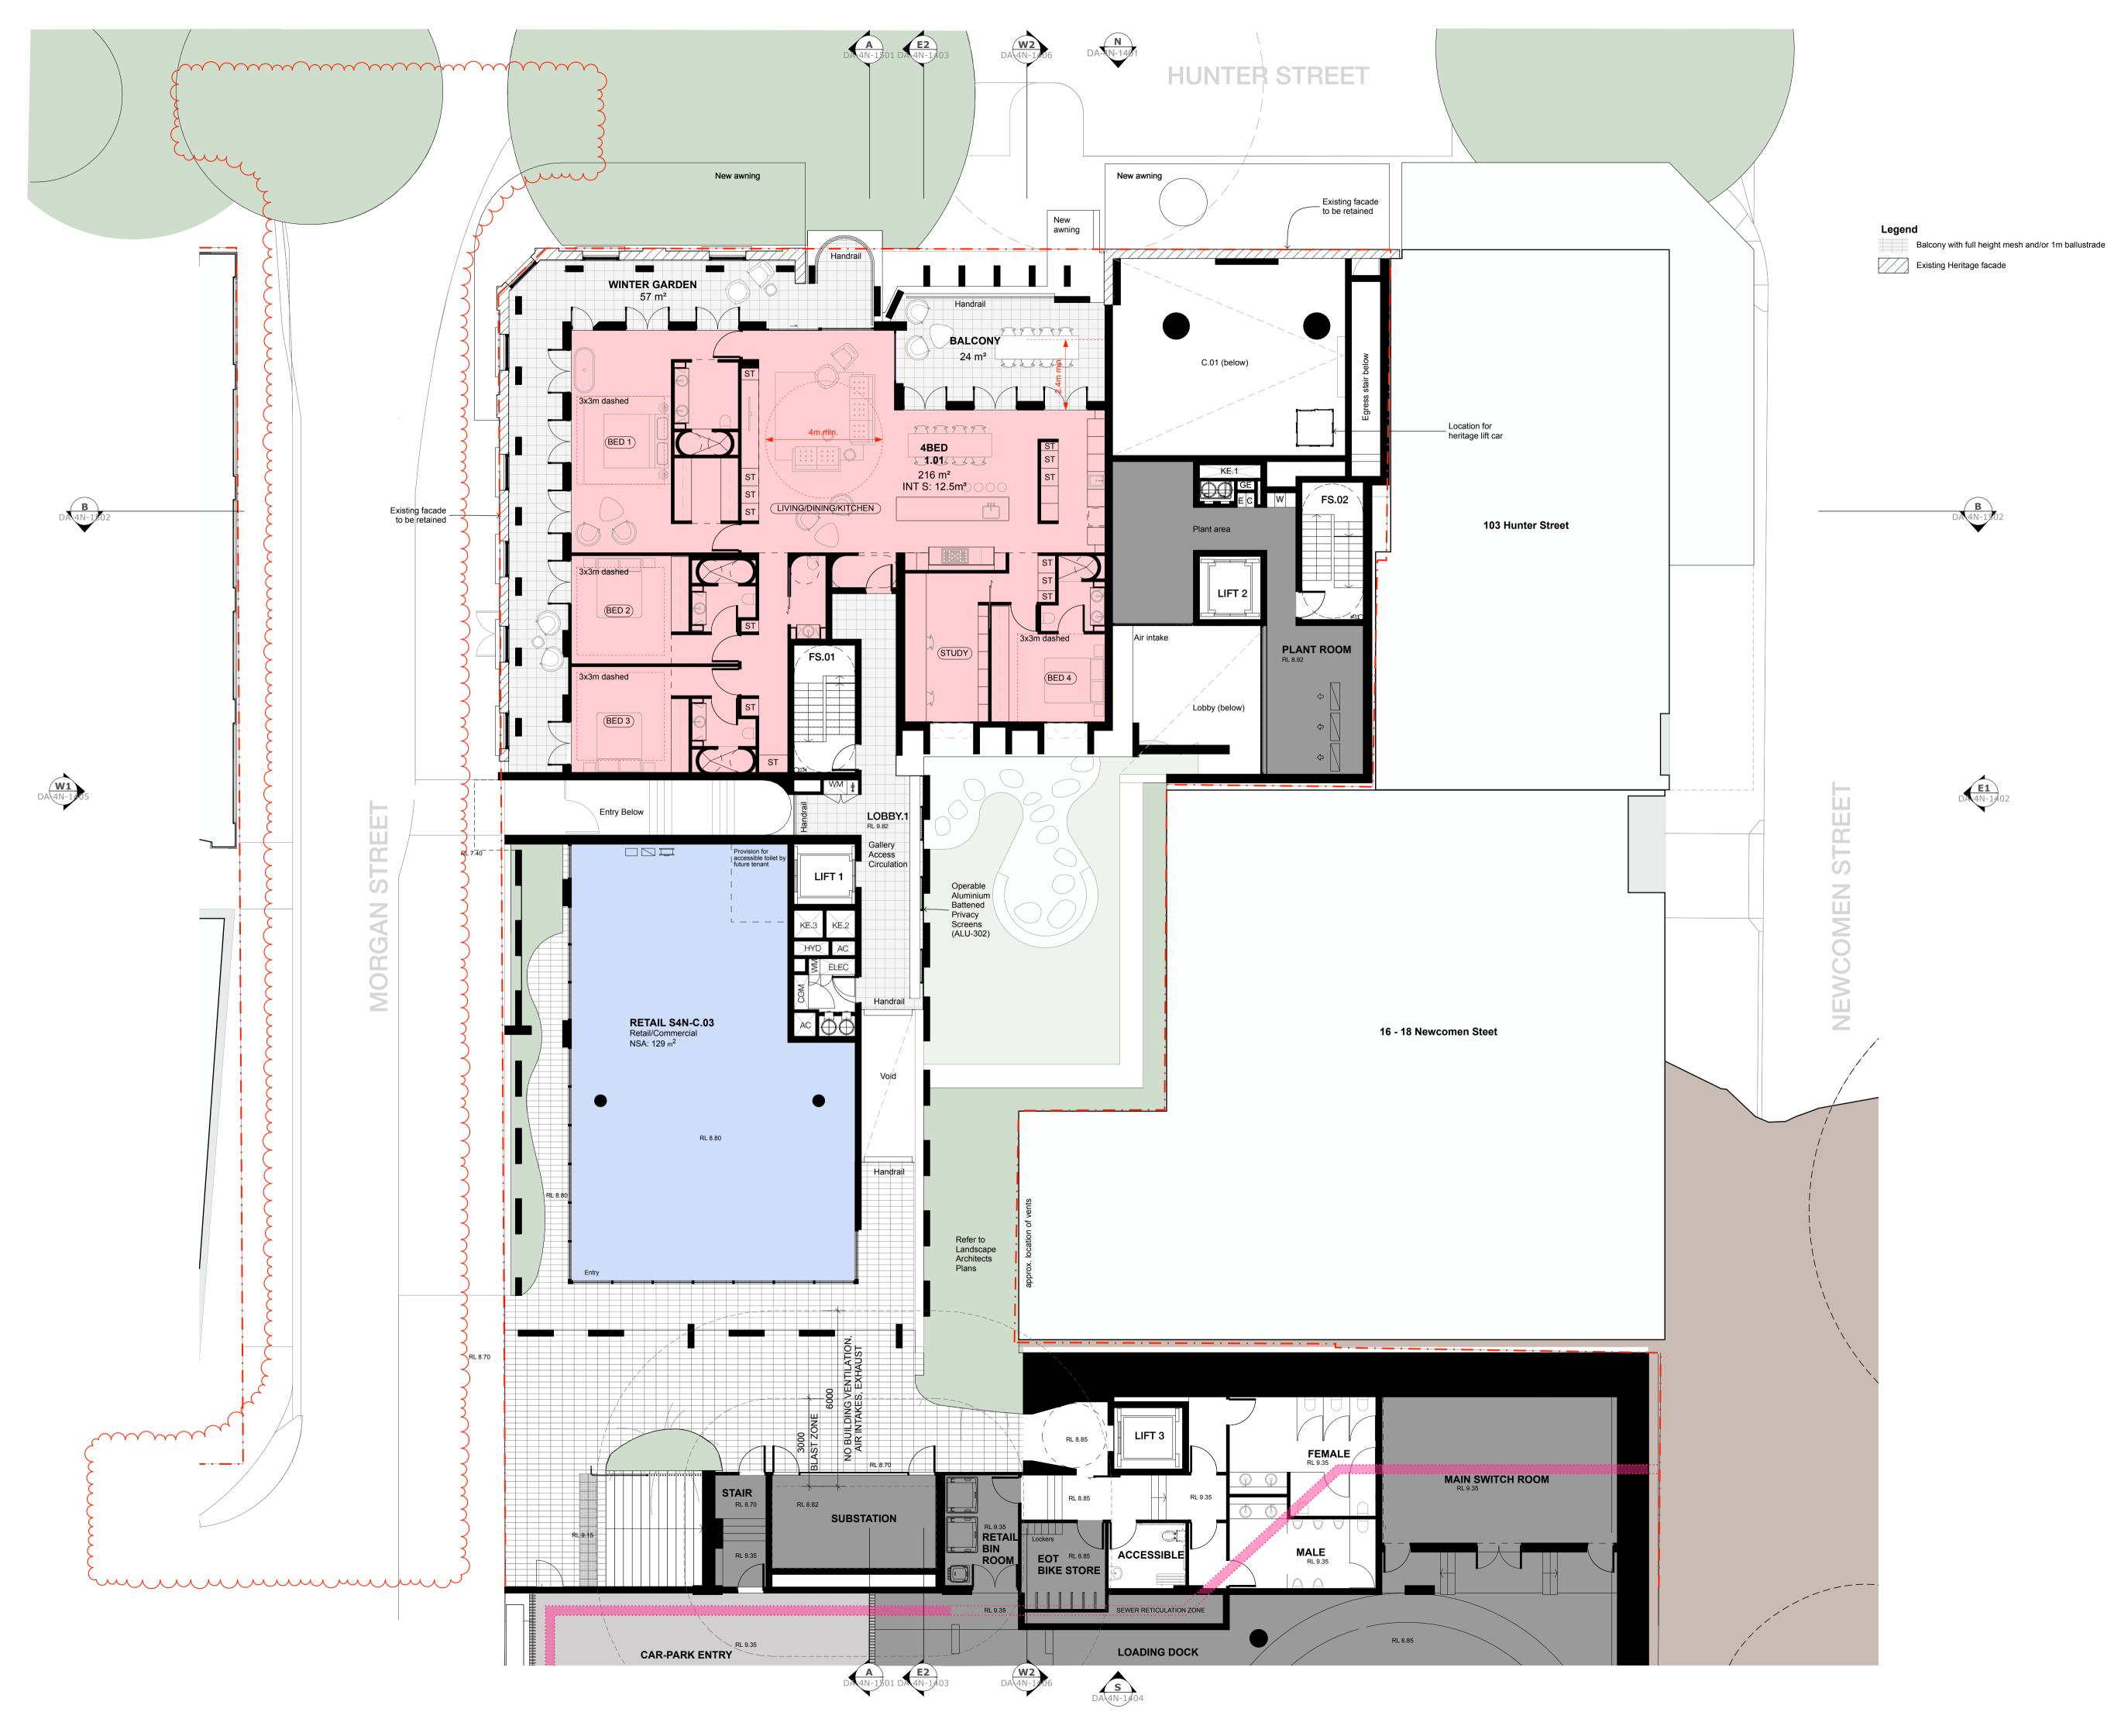

Hunter, Morgan, Newcomen, King Streets NEWCASTLE NSW 2300

Country: AWABAKAL

**Drawing Name** 

Demolition/Retention - 4N - Level 1

| 6668       | DA-4N       | <u>l-0252</u> |
|------------|-------------|---------------|
| Job No.    | Drawing No. |               |
| SC         | GL          | 2             |
| Drawn.     | Chk.        | Revision      |
| 2024/10/15 | 1:100       | @ A1          |
| Date       | Scale       | Sheet Size    |
|            |             |               |