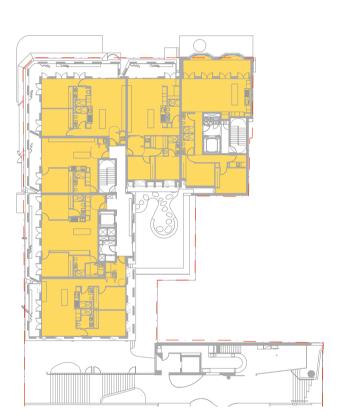

Newcastle East End Stage 3 & 4

Hunter, Morgan, Newcomen, King Streets NEWCASTLE NSW 2300

Country: AWABAKAL Drawing Name

Floor Plan - 4N - Level 03

| 1:100 @A1  |       |   |
|------------|-------|---|
| Date       | Scale | S |
| 2024/10/15 | 1:100 | ( |
| Drawn.     | Chk.  |   |
| SC         | GL    |   |