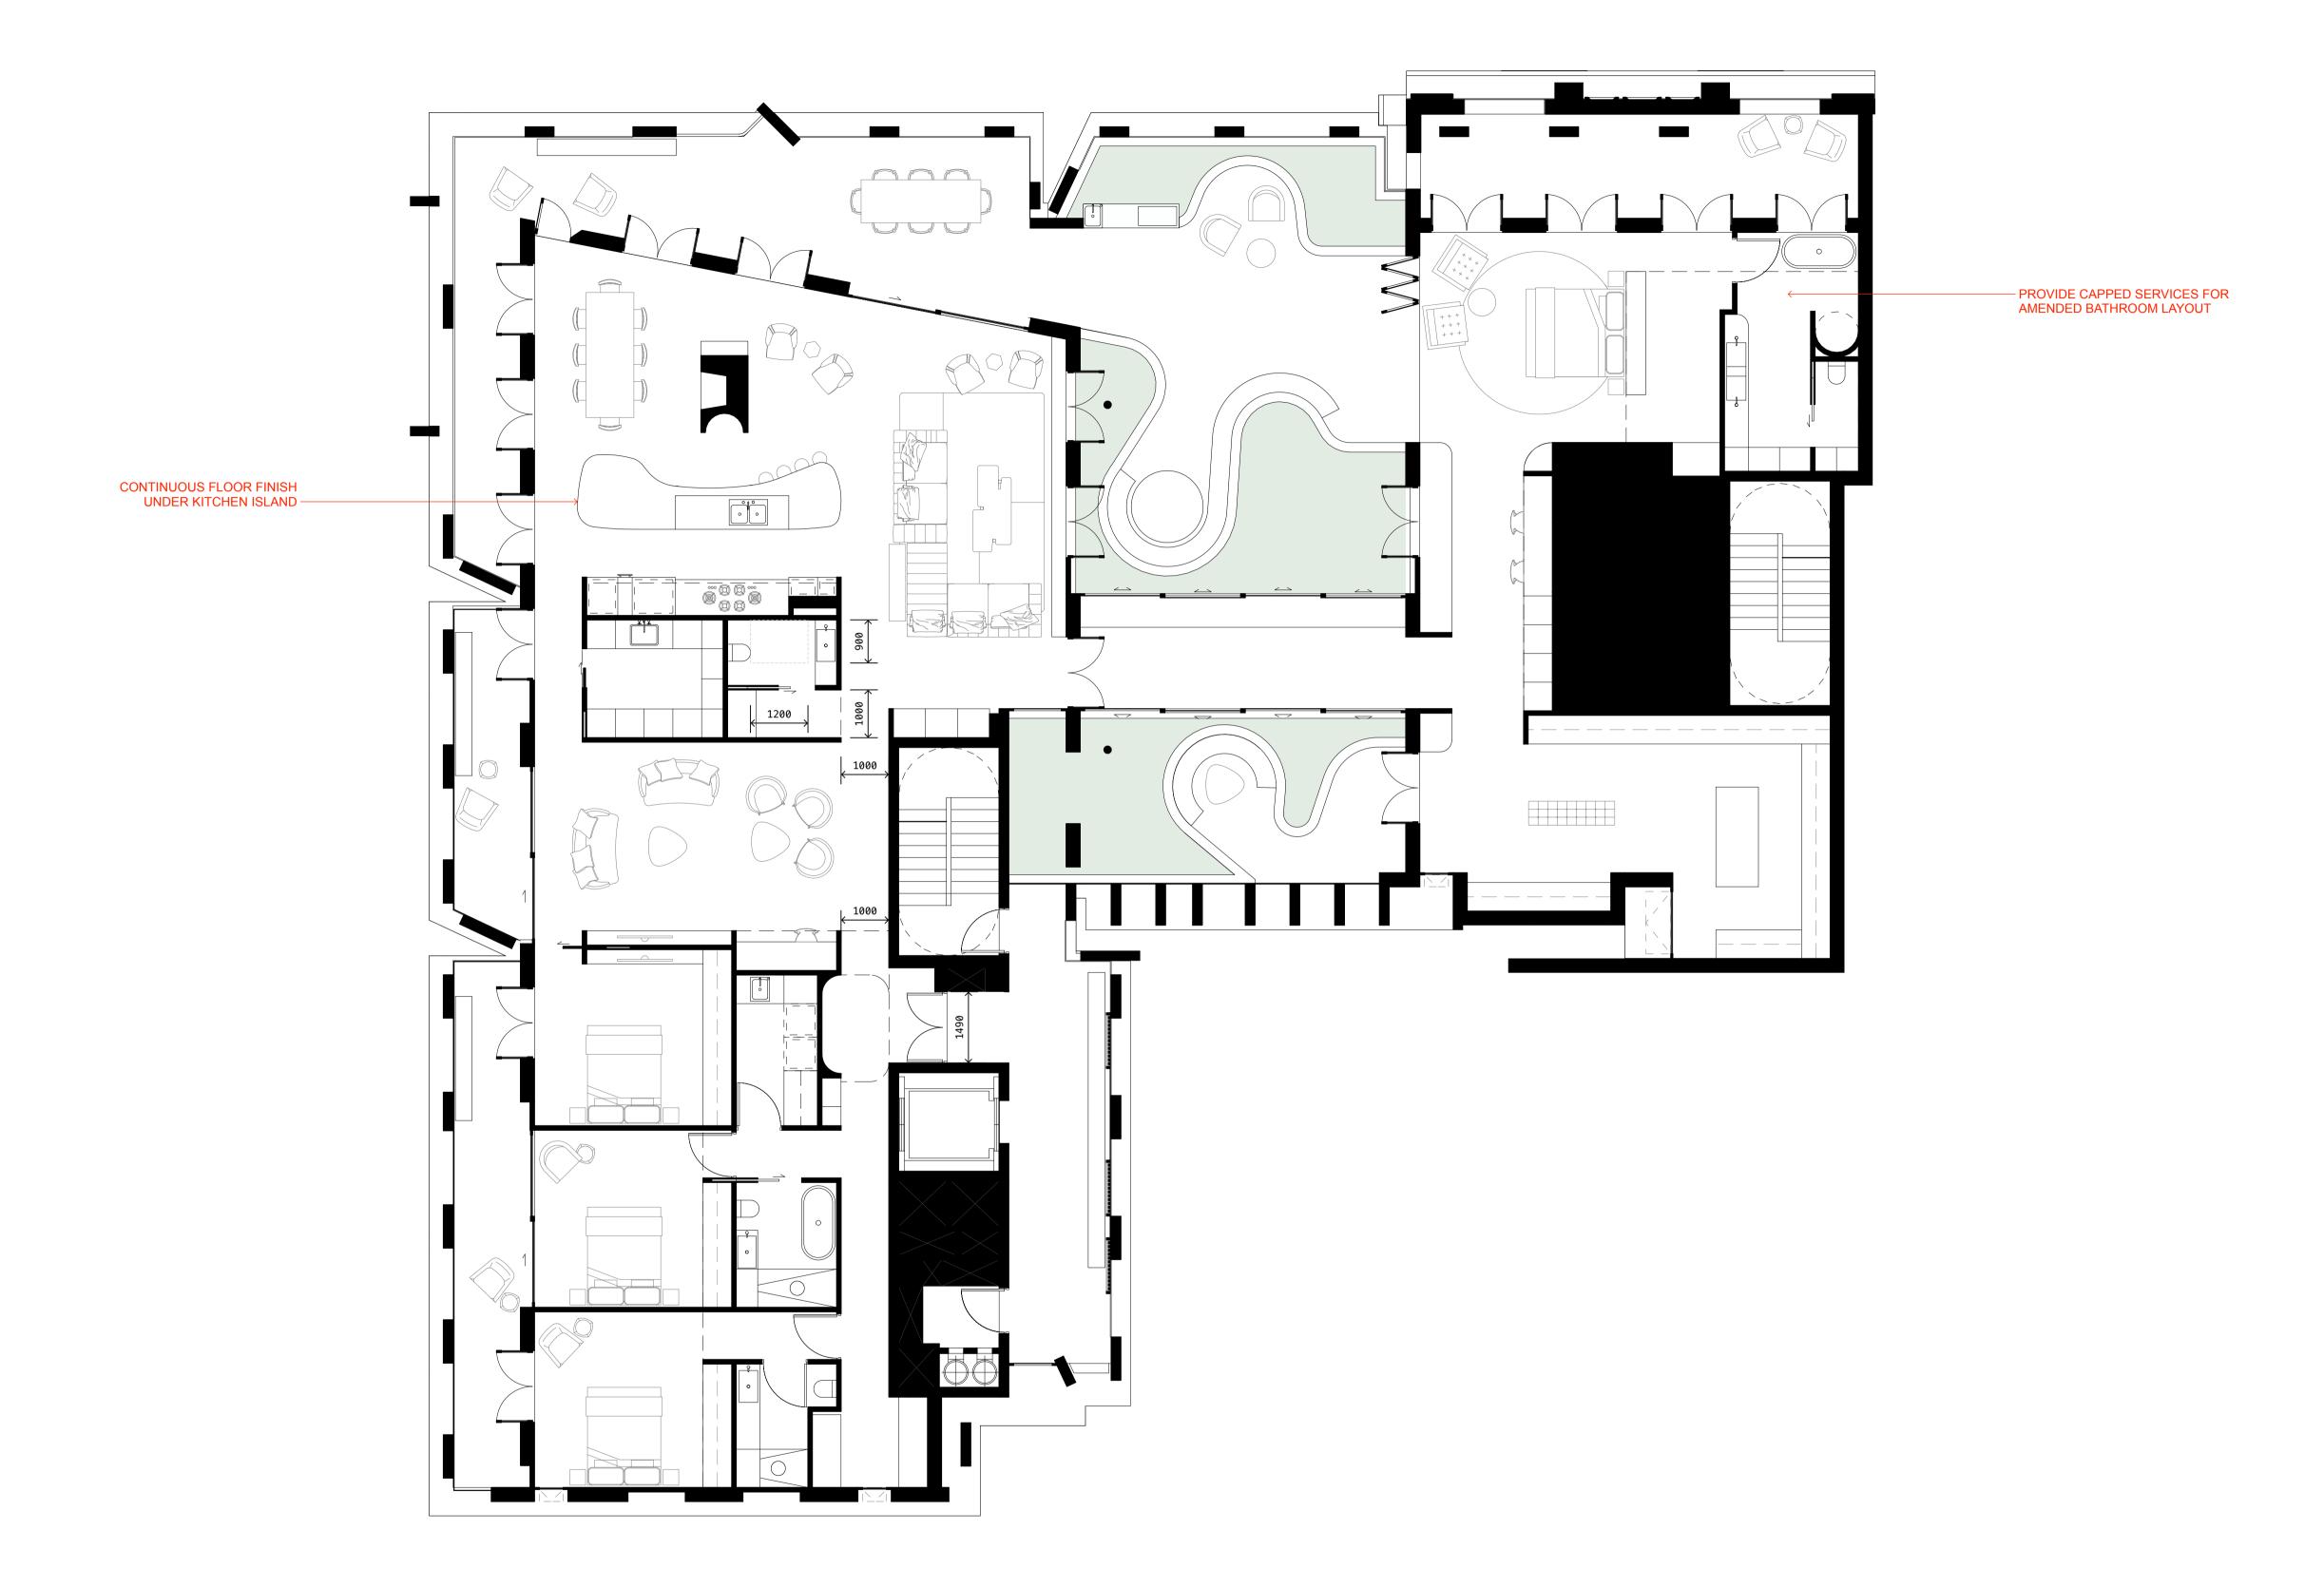

Building 4N **Curious Practice** 24/526 Hunter Street, Newcastle NSW 2300 Australia T 61 4 1182 4600 curiouspractice.com

Nominated Architects: Greg Lee-10997 | Warren Haasnoot-9852

Newcastle East End Stage 3 & 4

Hunter, Morgan, Newcomen, King Streets NEWCASTLE NSW 2300

Country: AWABAKAL

Drawing Name

Demolition/Retention - 4N - Ground

2024/10/15 1:100 @ A1 Chk. GL

Job No. Drawing No. DA-4N-0251

DEMOLITION PLAN & ELEVATIONS TO BE READ IN CONJUNCTION WITH SCHEDULE OF HERITAGE CONSERVATION WORKS, HAZARDOUS SUBSTANCE REPORT AND WASTE MANAGEMENT PLAN