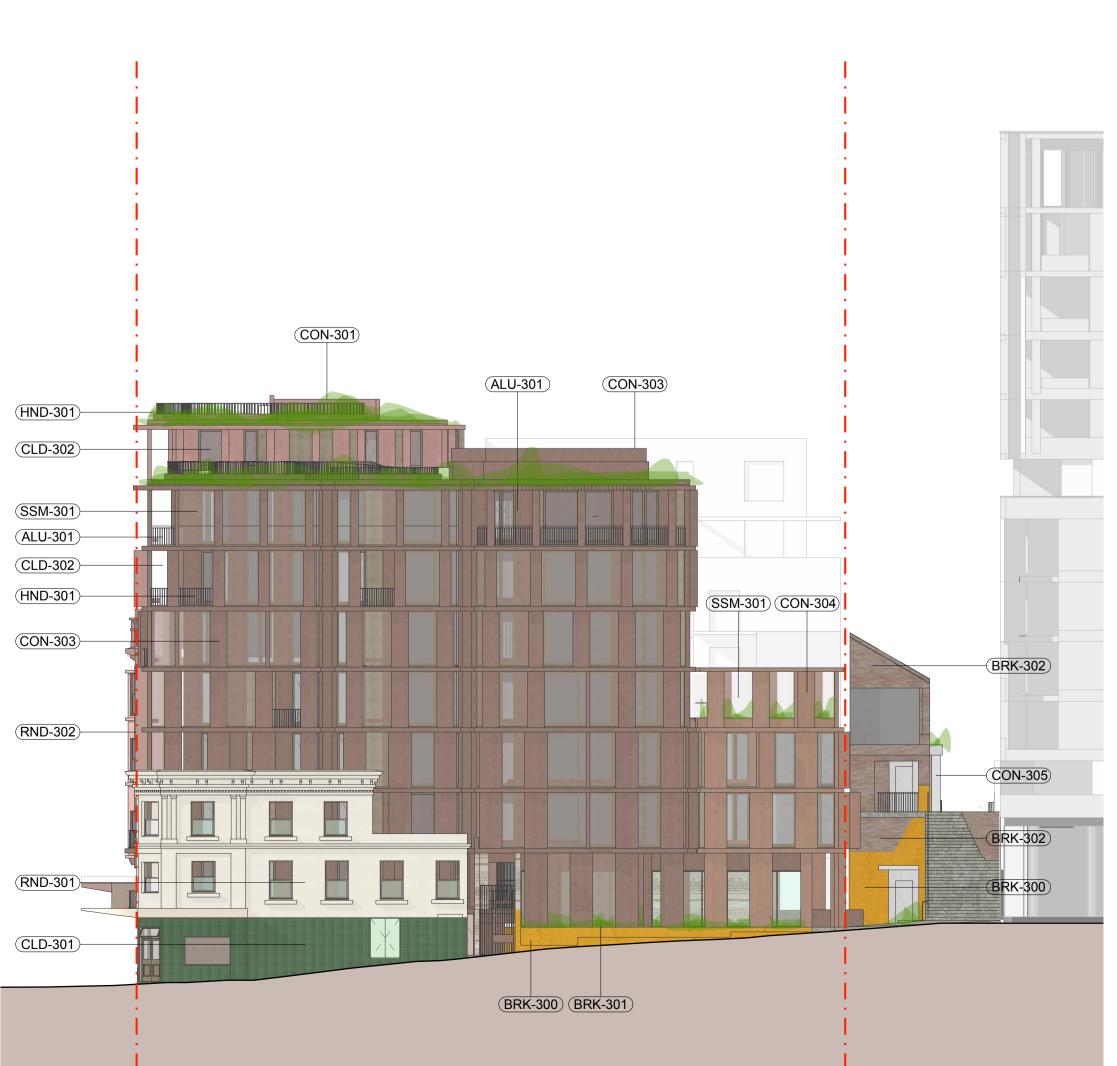

CON-302 Mid Brown Concrete

**ALU-302** Bronze Finish Operable Aluminium Screens

**ALU-303** Bronze Finish Fixed Aluminium Screens

CON-304 Tan Concrete

SSM-301 Stainless Steel Mesh (Balustrade)

RND-301 Rendered Wall Finish

CON-305

Light Concrete

BRK-300 Brick 'Connecting with Country' art pattern

**BRK-301** 

Broken Brick

CLD-301 Wall Tile

CLD-302 Patterned Compressed FC Sheeting

RND-302 Rendered Wall Finish

**ALU-301** Bronze Finish Aluminium Frames

HND-301 Metal Railing

In accepting and utilising this document the recipient agrees that Curious Practice, retain all common law, statutory law and other rights including copyright and intellectual property rights. The recipient agrees not to use this document for any purpose other than its intended use; to waive all claims against Curious Practice resulting from unauthorised changes; or to reuse the document on other projects without prior written consent from Curious Practice. Under no circumstances shall transfer of this document be deemed a sale. Curious Practice makes no warranties of fitness for any purpose. The Builder/Contractor shall verify job dimensions prior to any work commencing. Use figured dimensions only. Do not scale drawings.

Country: AWABAKAL Drawing Name

MATERIAL SCHEDULE - 4N

| 6668       | $D\Delta - AN$ | _<br>_ann1 |
|------------|----------------|------------|
| Job No.    | Drawing No.    |            |
| SC         | GL             | 4          |
| Drawn.     | Chk.           | Revisio    |
| 2024/10/15 | 1:200          | @ A        |
| Date       | Scale          | Sheet Siz  |
|            |                |            |