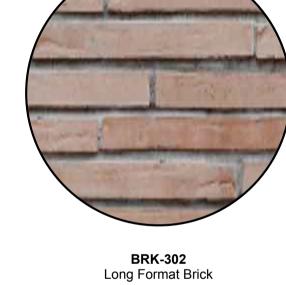

CON-302 Mid Brown Concrete

**ALU-302** Bronze Finish Operable Aluminium Screens

**ALU-303** Bronze Finish Fixed Aluminium Screens

CON-304 Tan Concrete

SSM-301 Stainless Steel Mesh (Balustrade)

RND-301 Rendered Wall Finish

CON-305

Light Concrete

BRK-300 Brick 'Connecting with Country' art pattern

**BRK-301** 

Broken Brick

CLD-301 Wall Tile

CLD-302 Patterned Compressed FC Sheeting

RND-302 Rendered Wall Finish

**ALU-301** Bronze Finish Aluminium Frames

HND-301 Metal Railing

In accepting and utilising this document the recipient agrees that Curious Practice, retain all common law, statutory law and other rights including copyright and intellectual property rights. The recipient agrees not to use this document for any purpose other than its intended use; to waive all claims against Curious Practice resulting from unauthorised changes; or to reuse the document on other projects without prior written consent from Curious Practice. Under no circumstances shall transfer of this document be deemed a sale. Curious Practice makes no warranties of fitness for any purpose. The Builder/Contractor shall verify job dimensions prior to any work commencing. Use figured dimensions only. Do not scale drawings.