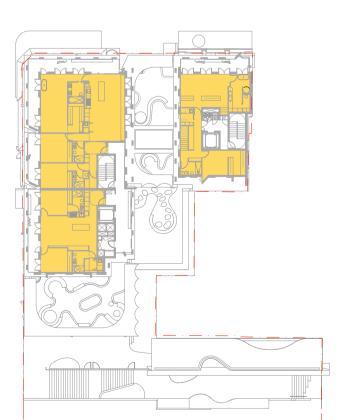

Country: AWABAKAL Drawing Name

Area Plans - 4N - GFA

| _          |             |                |
|------------|-------------|----------------|
| Date       | Scale       | Sheet Size     |
| 2024/10/15 | 1:500       | @ A1           |
| Drawn.     | Chk.        | Revision       |
| SC         | GL          | 3              |
| Job No.    | Drawing No. |                |
| 6668       | DA-4N       | <u> 1-8101</u> |