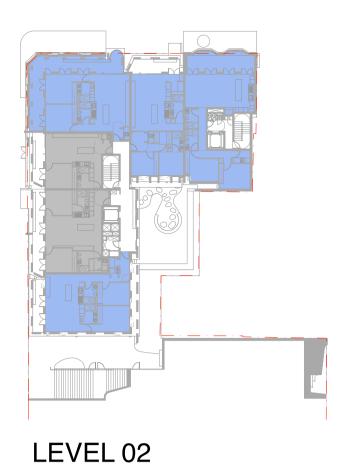

Newcastle East End Stage 3 & 4

Hunter, Morgan, Newcomen, King Streets NEWCASTLE NSW 2300

Country: AWABAKAL

**Drawing Name** 

Demolition/Retention - 4N - Level 2

| GL<br>Drawing No. | 2             |
|-------------------|---------------|
| GL                | 2             |
|                   | 0             |
| Chk.              | Revision      |
| 1:100             | @ A1          |
| Scale             | Sheet Size    |
|                   | 1:100<br>Chk. |