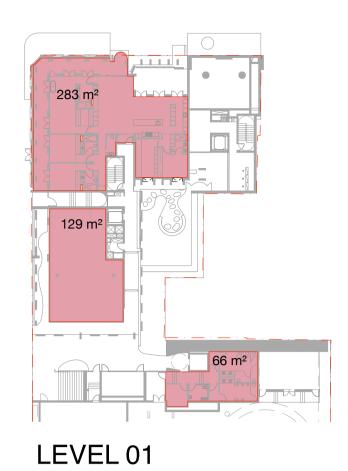

Hunter, Morgan, Newcomen, King Streets NEWCASTLE NSW 2300

Country: AWABAKAL

**Drawing Name** 

Demolition/Retention - 4N - Level 1

| 6668       | DA-4N       | <u>l-0252</u> |
|------------|-------------|---------------|
| Job No.    | Drawing No. |               |
| SC         | GL          | 2             |
| Drawn.     | Chk.        | Revision      |
| 2024/10/15 | 1:100       | @ A1          |
| Date       | Scale       | Sheet Size    |
|            |             |               |