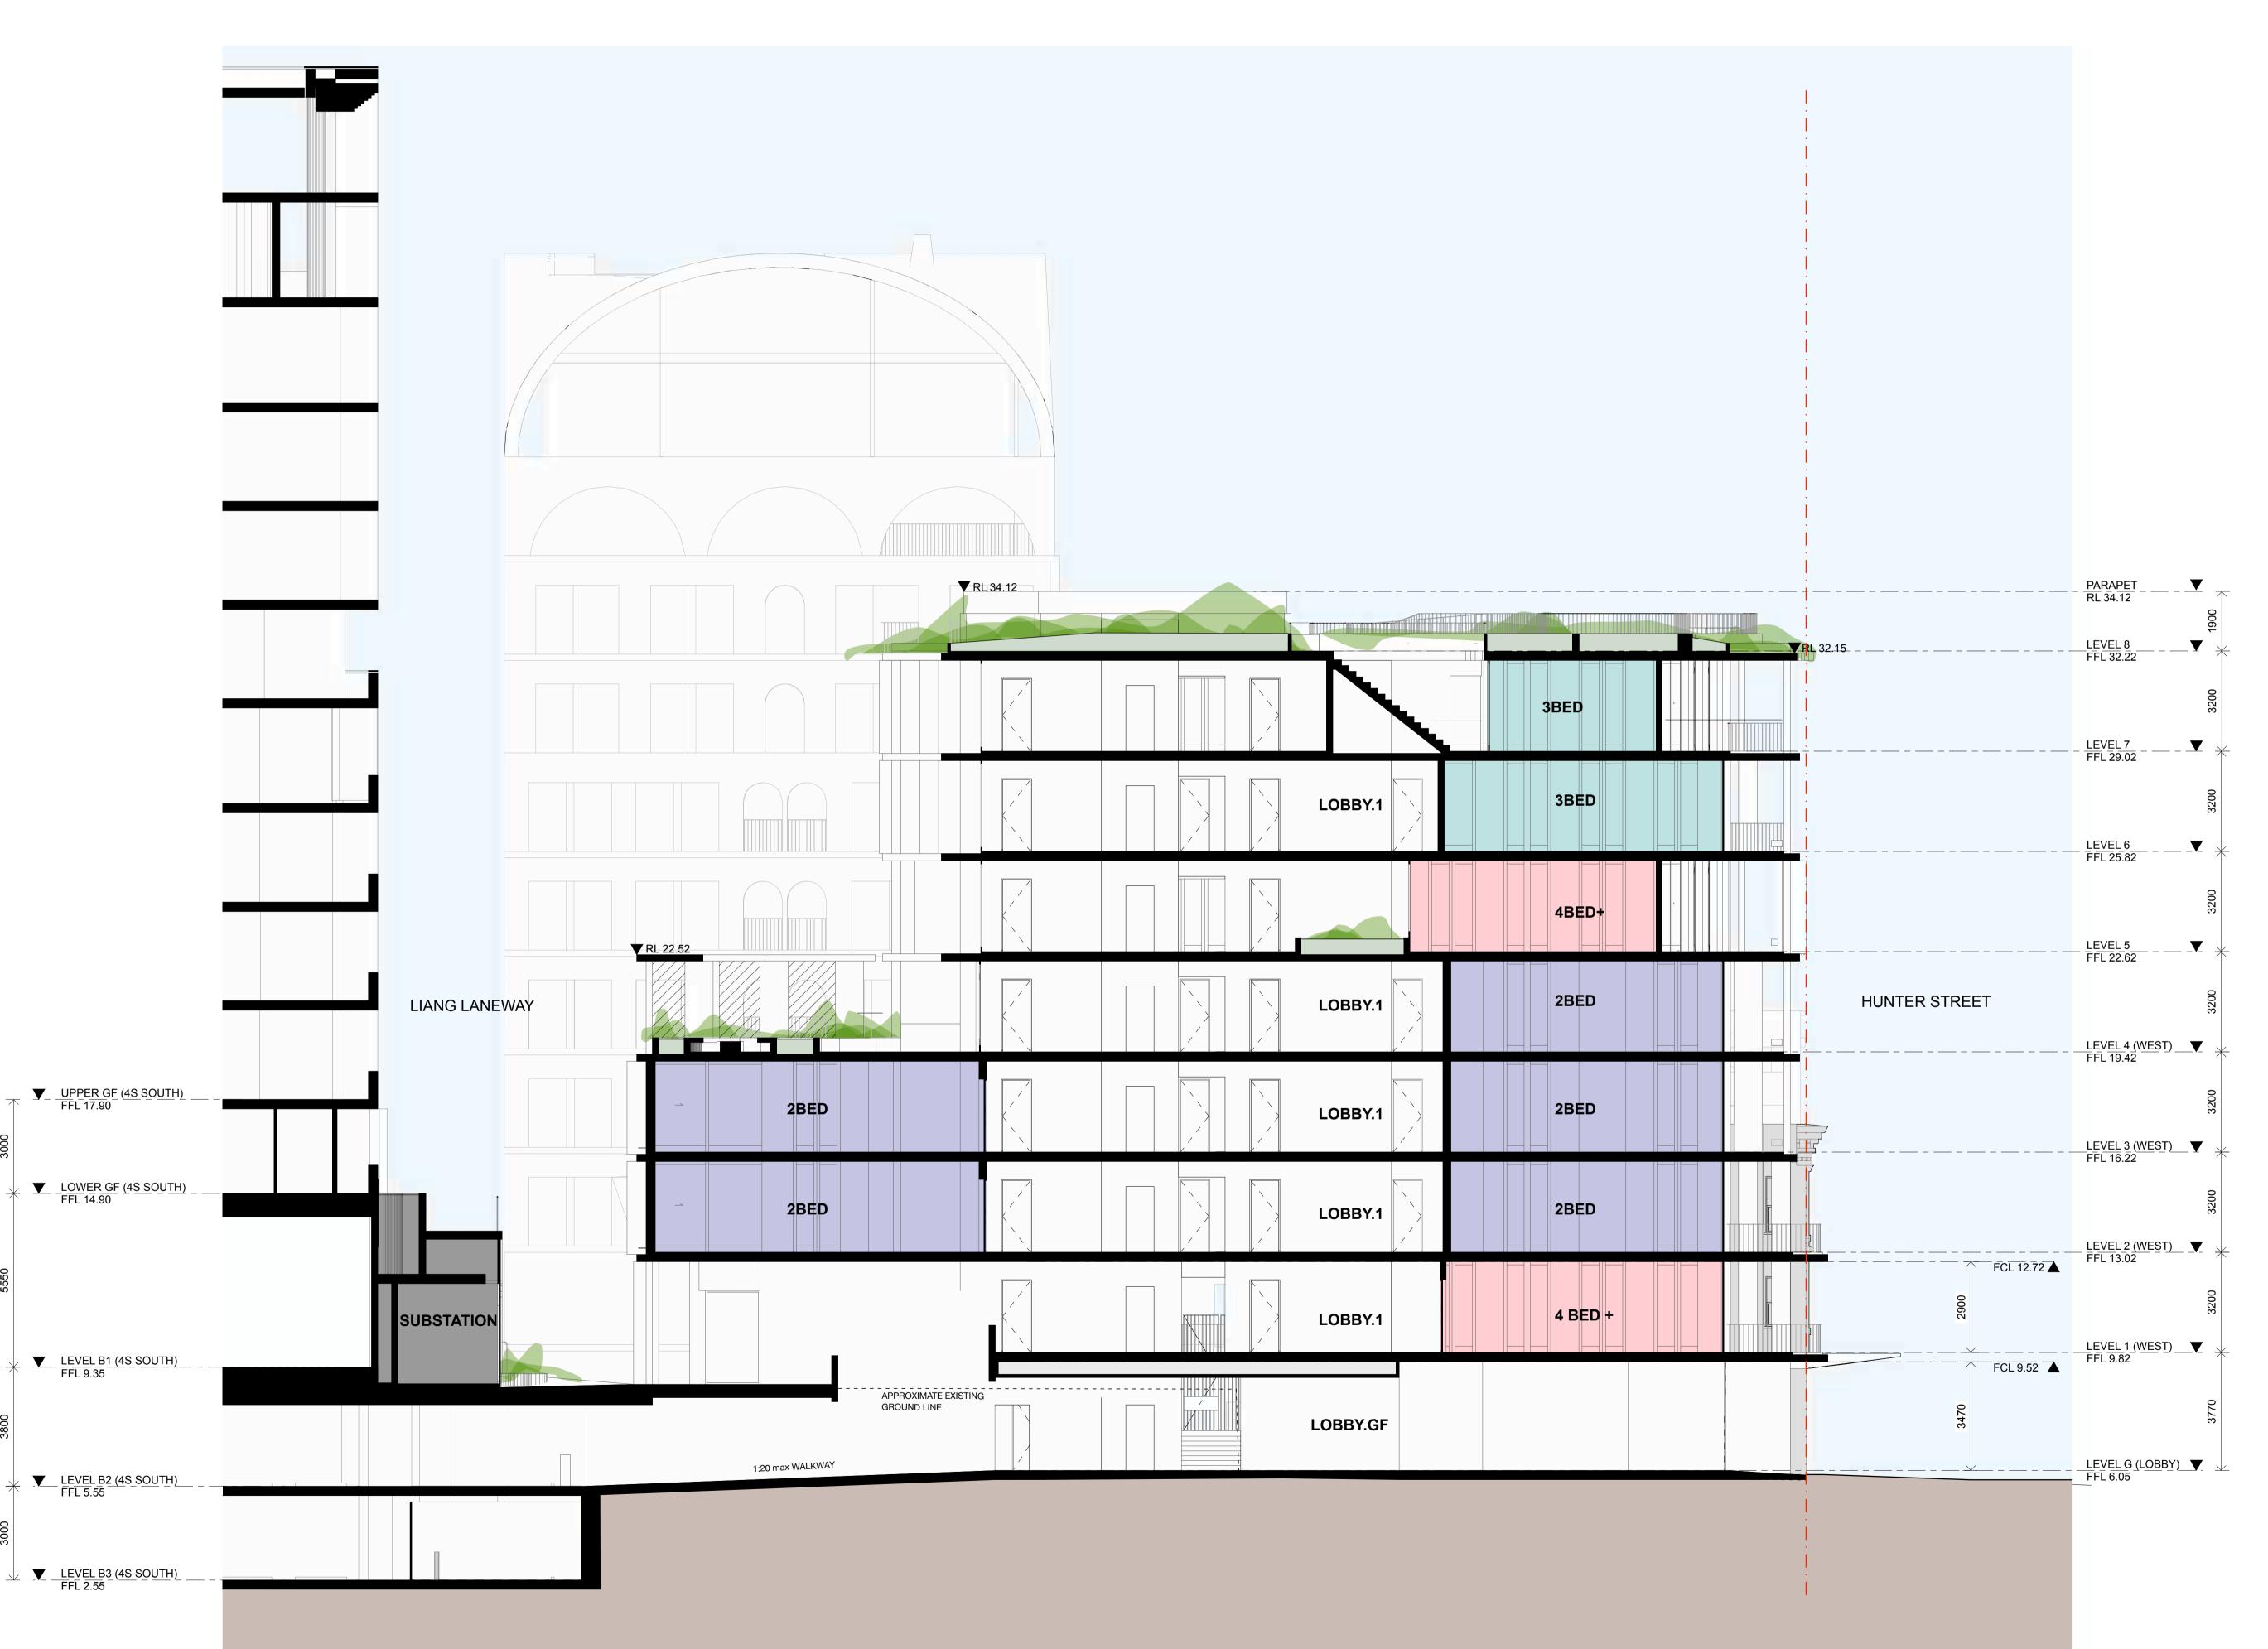

Hunter, Morgan, Newcomen, King Streets NEWCASTLE NSW 2300

Country: AWABAKAL

**Drawing Name** 

Demolition/Retention - 4N - Level 1

| 6668       | DA-4N       | <u>l-0252</u> |
|------------|-------------|---------------|
| Job No.    | Drawing No. |               |
| SC         | GL          | 2             |
| Drawn.     | Chk.        | Revision      |
| 2024/10/15 | 1:100       | @ A1          |
| Date       | Scale       | Sheet Size    |
|            |             |               |

Hunter, Morgan, Newcomen, King Streets NEWCASTLE NSW 2300

Country: AWABAKAL

Drawing Name

Demolition/Retention - 4N - Level 5

| 2,200 €.12 |             |                |
|------------|-------------|----------------|
| Date       | Scale       | Sheet Size     |
| 2024/10/15 | 1:100       | @ A1           |
| Drawn.     | Chk.        | Revision       |
| SC         | GL          | 2              |
| Job No.    | Drawing No. |                |
| 6668       | DA-4N       | <u> 1-0254</u> |