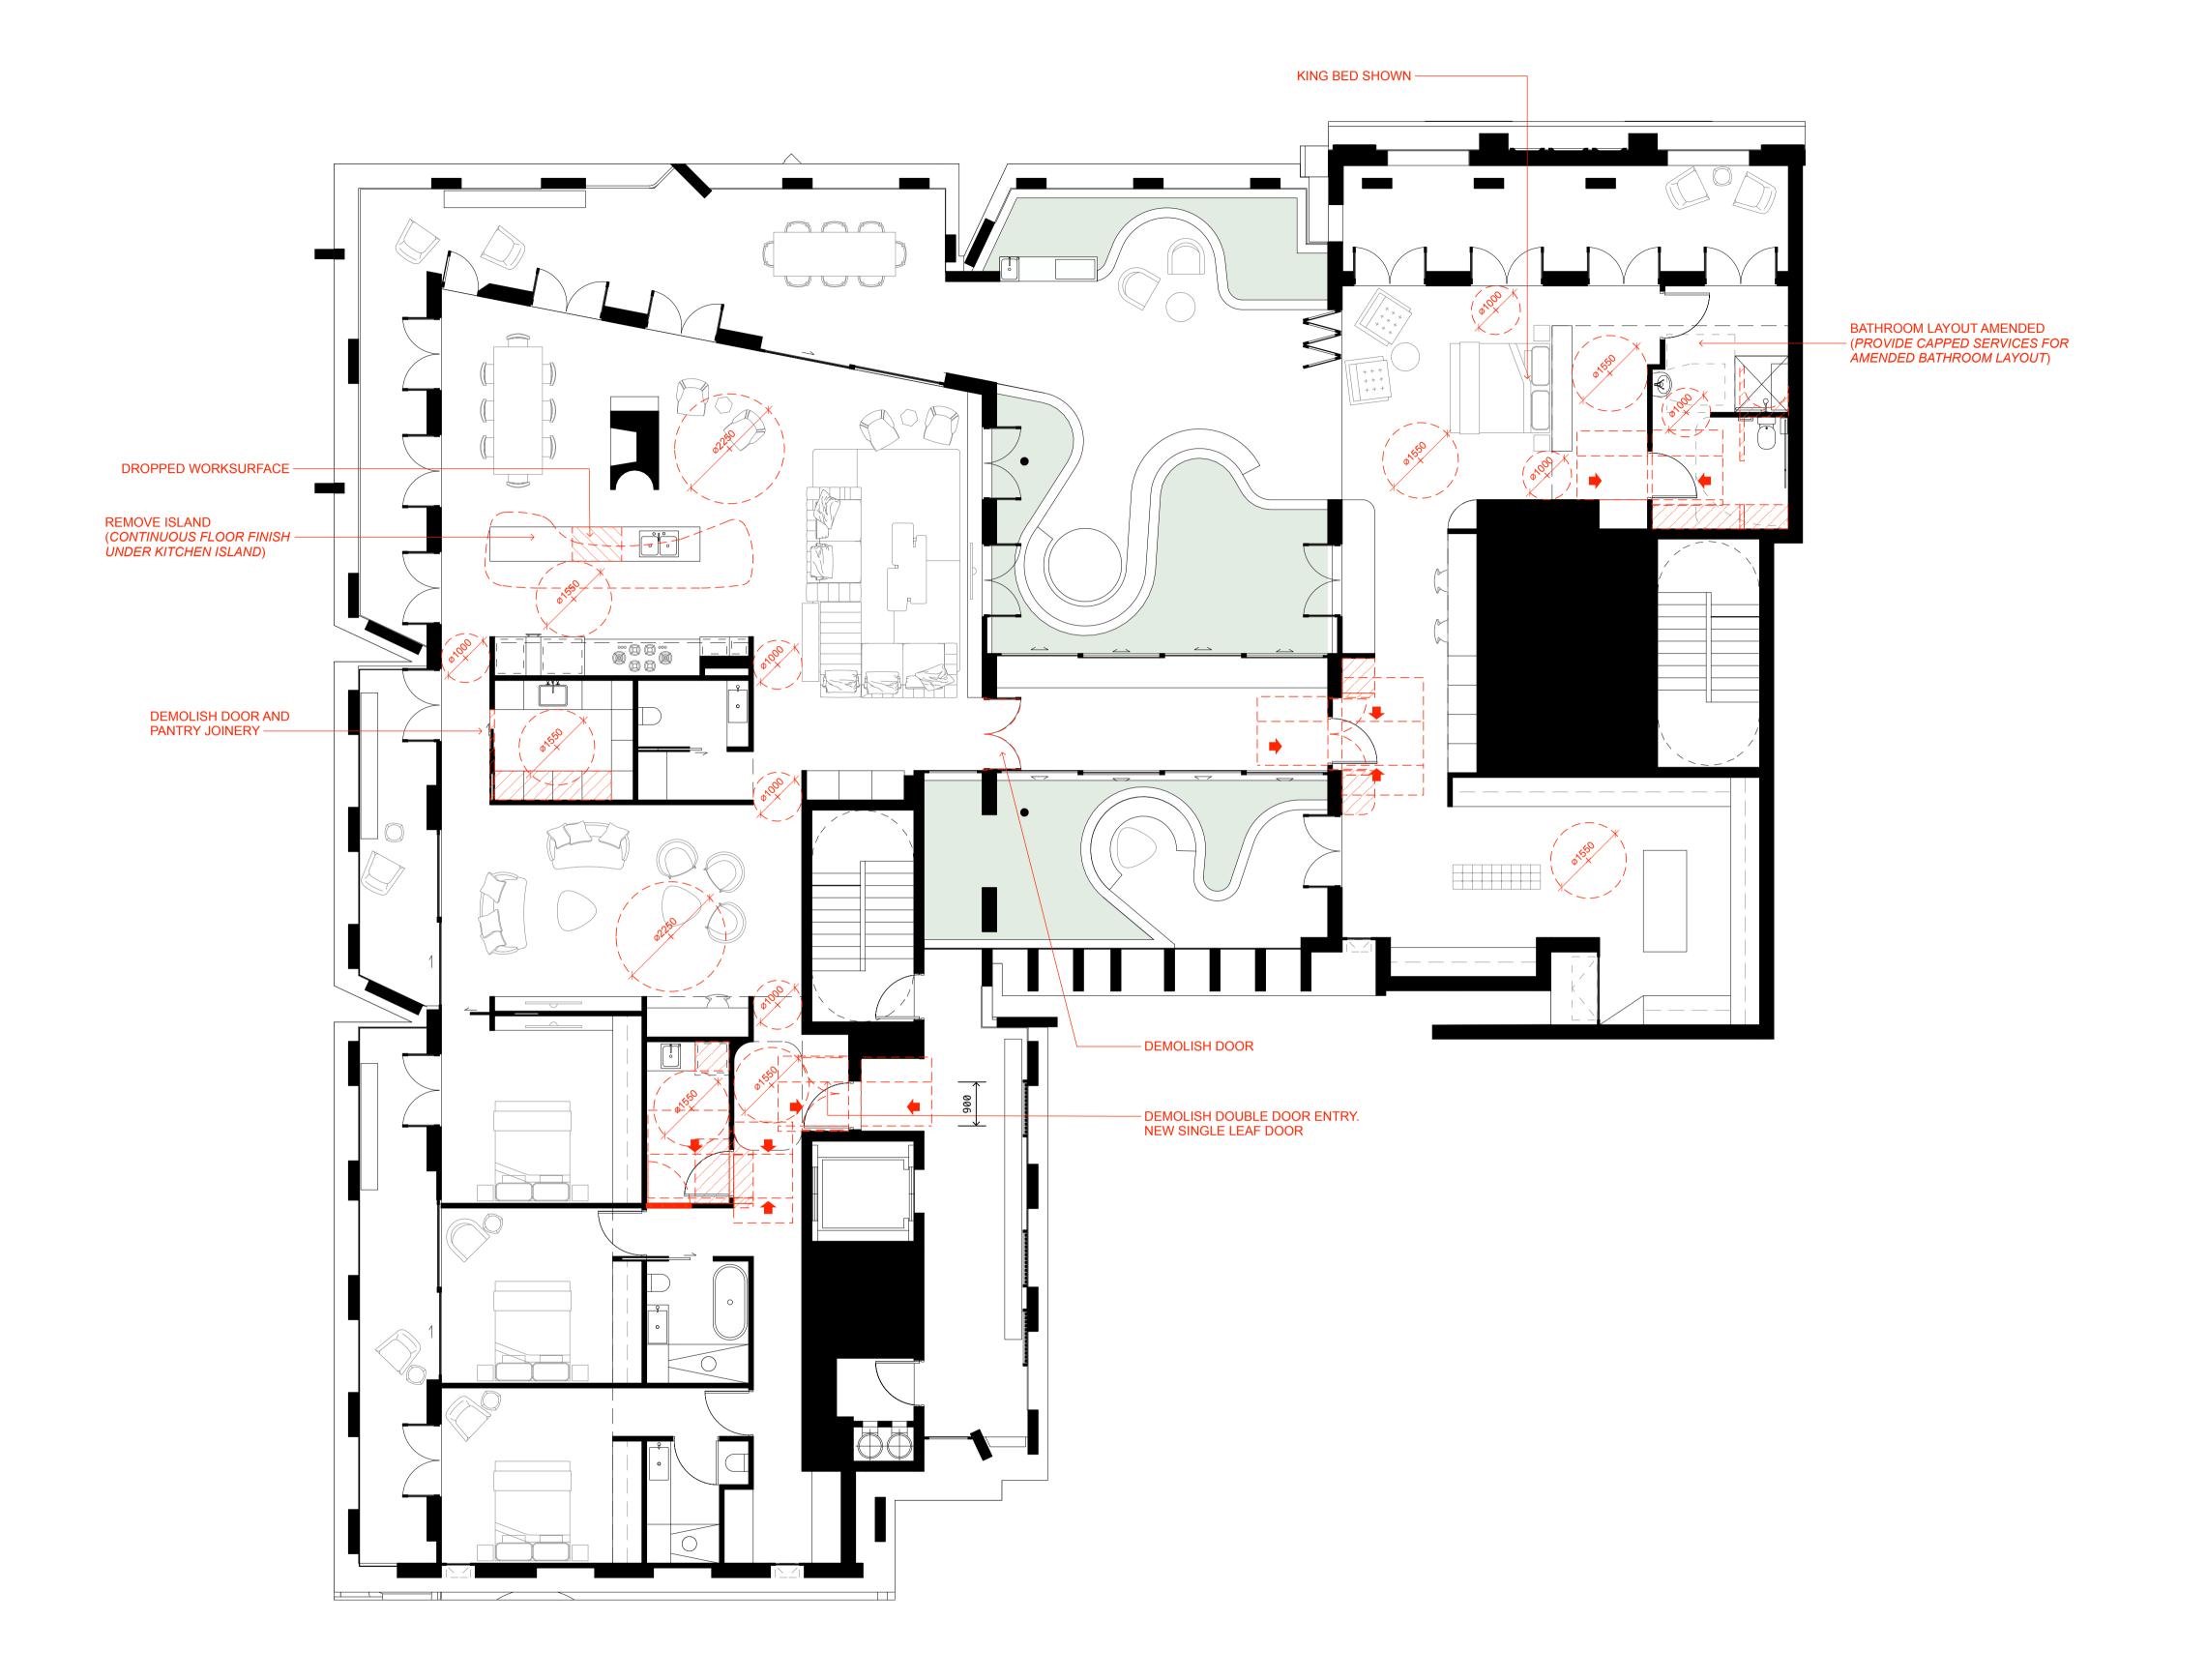

Hunter, Morgan, Newcomen, King Streets NEWCASTLE NSW 2300

Country: AWABAKAL

**Drawing Name** 

Demolition/Retention - 4N - Level 1

| 6668       | DA-4N       | <u>l-0252</u> |
|------------|-------------|---------------|
| Job No.    | Drawing No. |               |
| SC         | GL          | 2             |
| Drawn.     | Chk.        | Revision      |
| 2024/10/15 | 1:100       | @ A1          |
| Date       | Scale       | Sheet Size    |
|            |             |               |