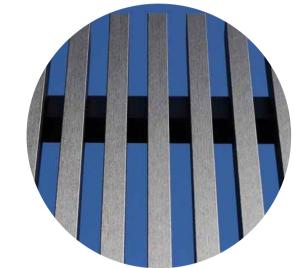

CON-302 Mid Brown Concrete

**ALU-302** Bronze Finish Operable Aluminium Screens

**ALU-303** Bronze Finish Fixed Aluminium Screens

CON-304 Tan Concrete

SSM-301 Stainless Steel Mesh (Balustrade)

RND-301 Rendered Wall Finish

CON-305

Light Concrete

BRK-300 Brick 'Connecting with Country' art pattern

**BRK-301** 

Broken Brick

CLD-301 Wall Tile

CLD-302 Patterned Compressed FC Sheeting

RND-302 Rendered Wall Finish

**ALU-301** Bronze Finish Aluminium Frames

HND-301 Metal Railing

In accepting and utilising this document the recipient agrees that Curious Practice, retain all common law, statutory law and other rights including copyright and intellectual property rights. The recipient agrees not to use this document for any purpose other than its intended use; to waive all claims against Curious Practice resulting from unauthorised changes; or to reuse the document on other projects without prior written consent from Curious Practice. Under no circumstances shall transfer of this document be deemed a sale. Curious Practice makes no warranties of fitness for any purpose. The Builder/Contractor shall verify job dimensions prior to any work commencing. Use figured dimensions only. Do not scale drawings.