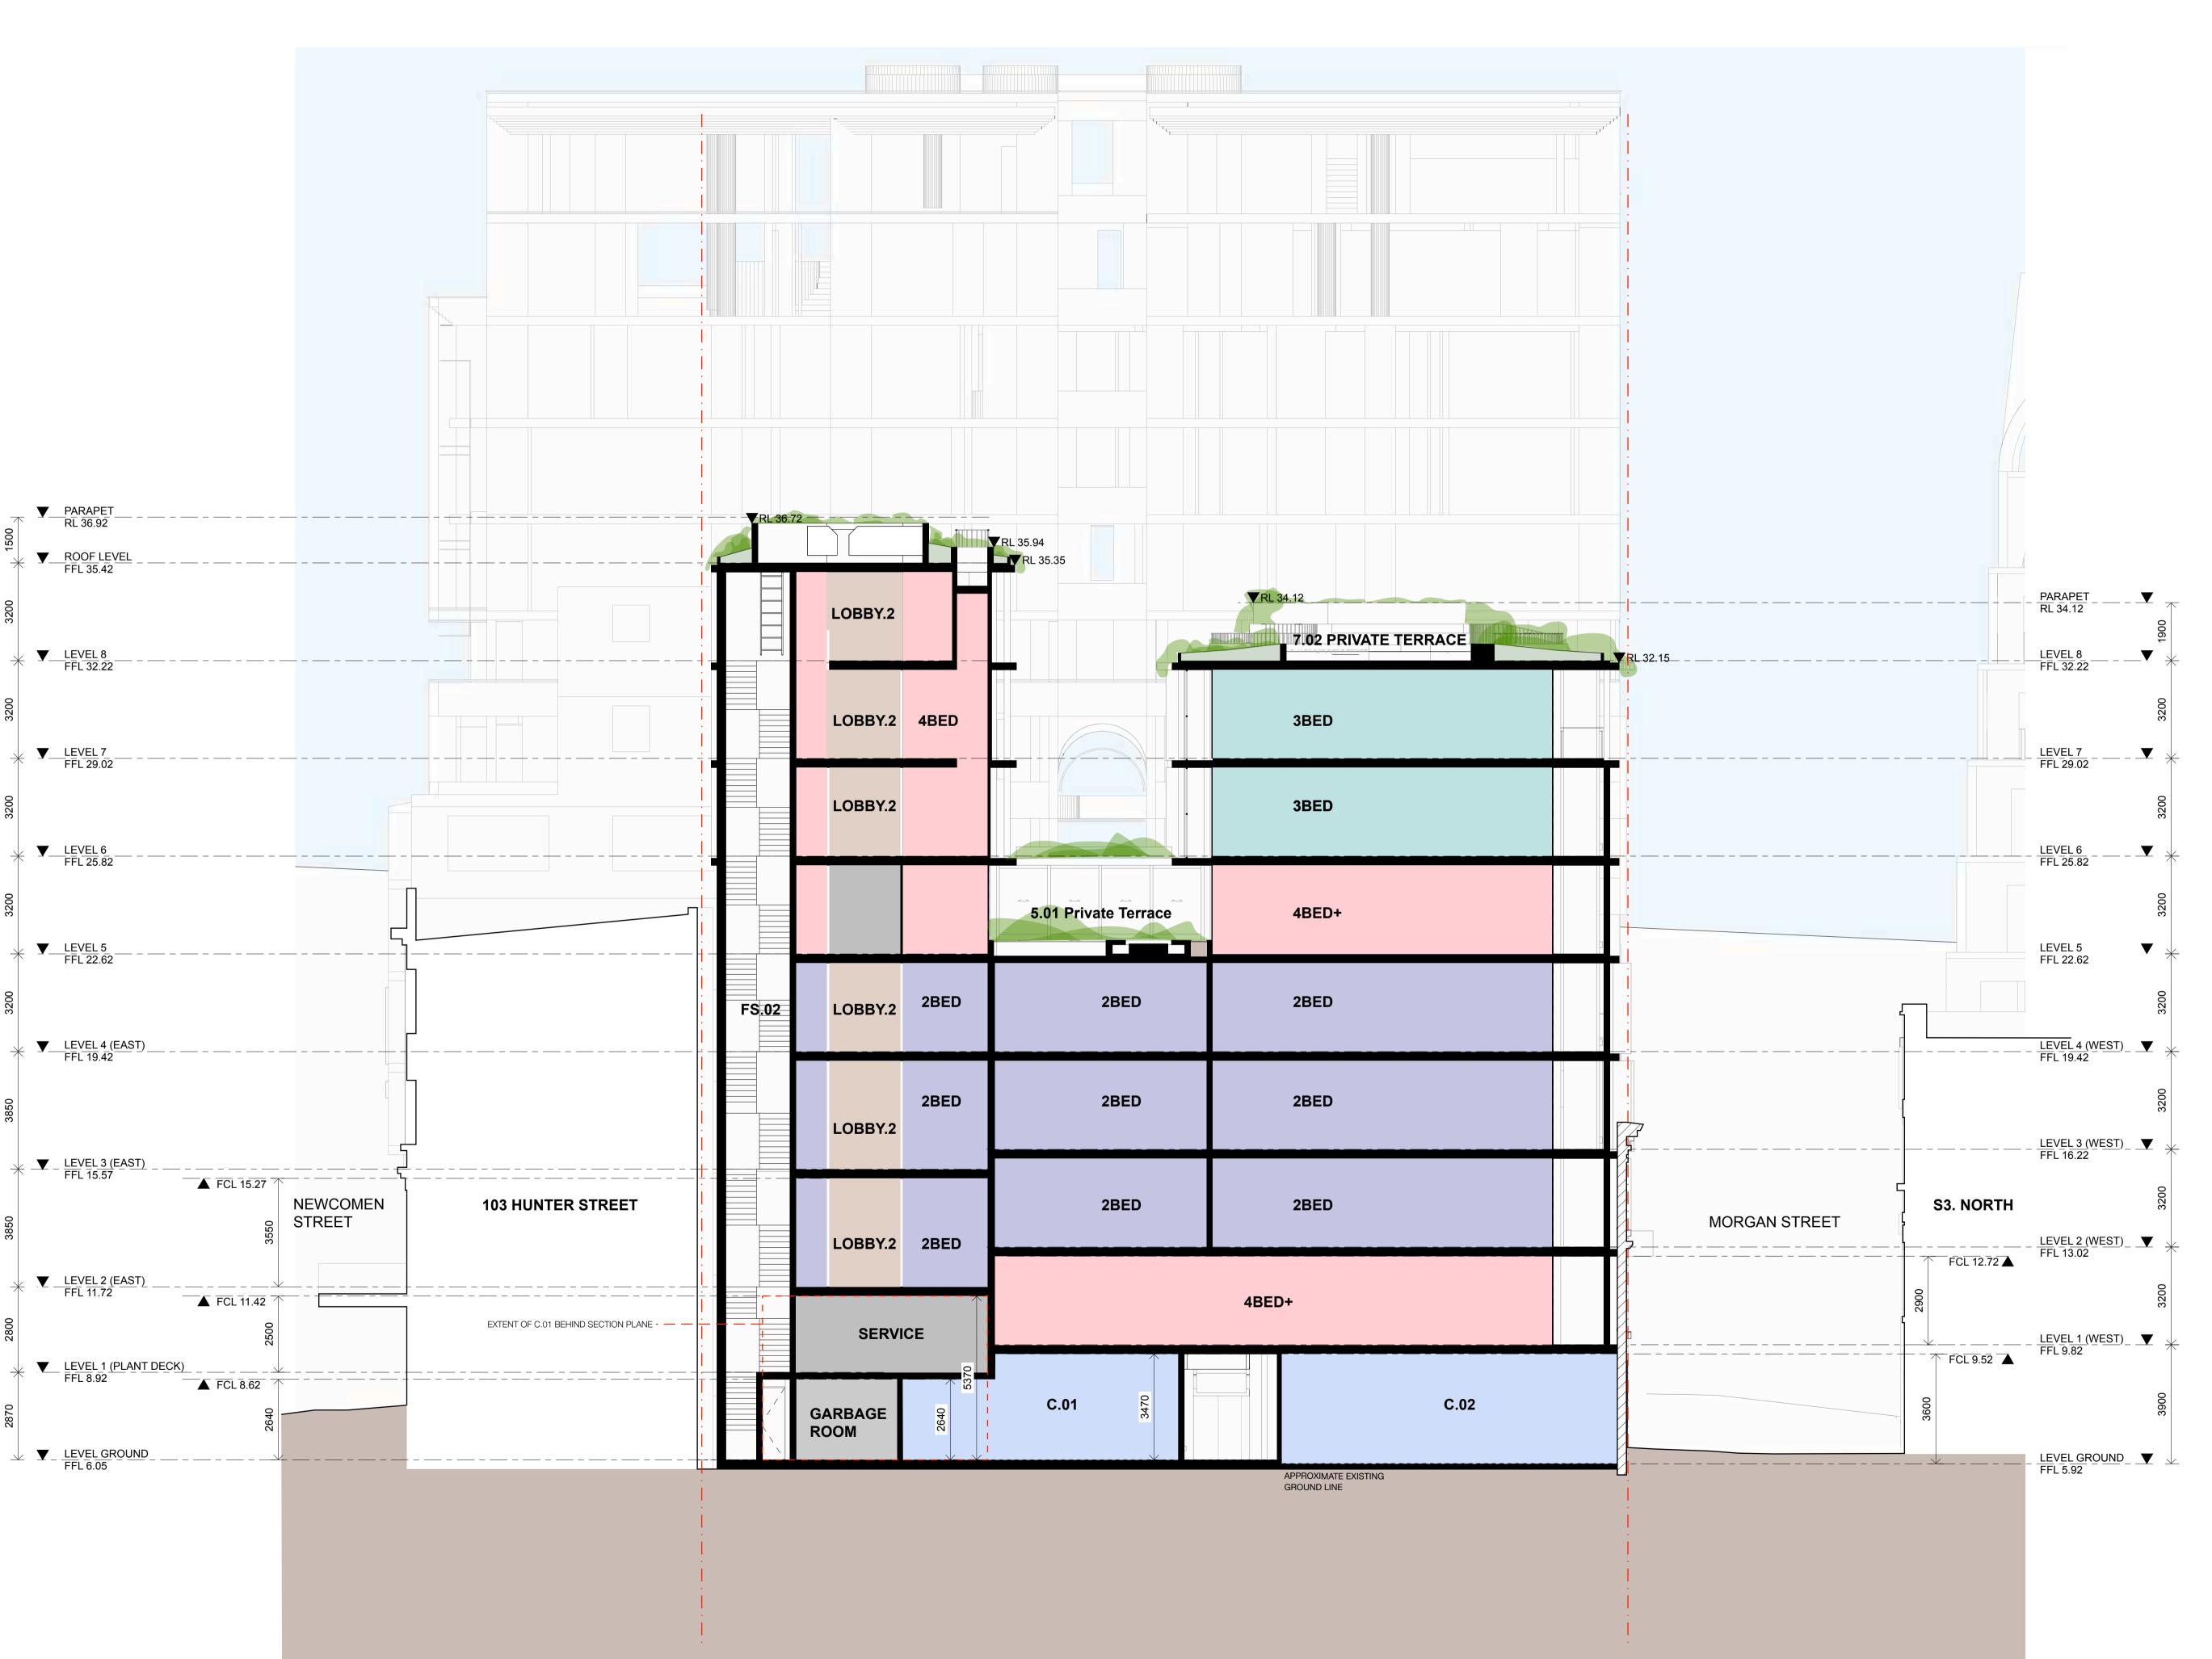

Hunter, Morgan, Newcomen, King Streets NEWCASTLE NSW 2300

Country: AWABAKAL

Drawing Name

Sections - 4N - Building Section A

Drawn

| 6668       | DA-4N       | <u>l-1501</u> |
|------------|-------------|---------------|
| Job No.    | Drawing No. |               |
| SC         | GL          | 4             |
| Drawn.     | Chk.        | Revision      |
| 2024/10/15 | 1:100       | @ A1          |
| Date       | Scale       | Sheet Size    |

Sections - 4N - Building Section B

| 6668       | DA-4N       | <u> 1-1502</u> |
|------------|-------------|----------------|
| Job No.    | Drawing No. |                |
| SC         | GL          | 3              |
| Drawn.     | Chk.        | Revision       |
| 2023/10/15 | 1:100       | @ A1           |
| Date       | Scale       | Sheet Size     |