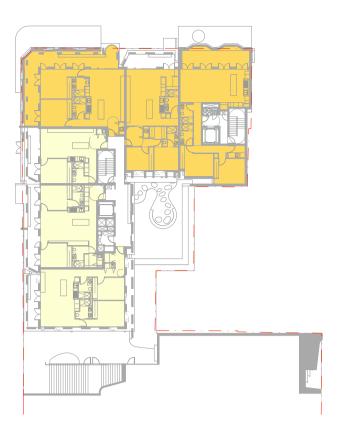

Country: AWABAKAL Drawing Name

Area Plans - 4N - GFA

| _          |             |                |
|------------|-------------|----------------|
| Date       | Scale       | Sheet Size     |
| 2024/10/15 | 1:500       | @ A1           |
| Drawn.     | Chk.        | Revision       |
| SC         | GL          | 3              |
| Job No.    | Drawing No. |                |
| 6668       | DA-4N       | <u> 1-8101</u> |