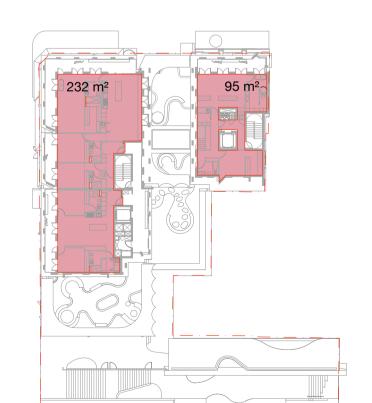

Client

Project

Newcastle East End Stage 3 & 4

Hunter, Morgan, Newcomen, King Streets NEWCASTLE NSW 2300

Country: AWABAKAL
Drawing Name

Floor Plan - 4N - Level 06

| Date       | Scale       | Sheet Size    |
|------------|-------------|---------------|
| 2024/10/15 | 1:100       | @ A1          |
| Drawn.     | Chk.        | Revision      |
| SC         | GL          | 7             |
| Job No.    | Drawing No. |               |
| 6668       | DA-4N       | <u>l-1007</u> |