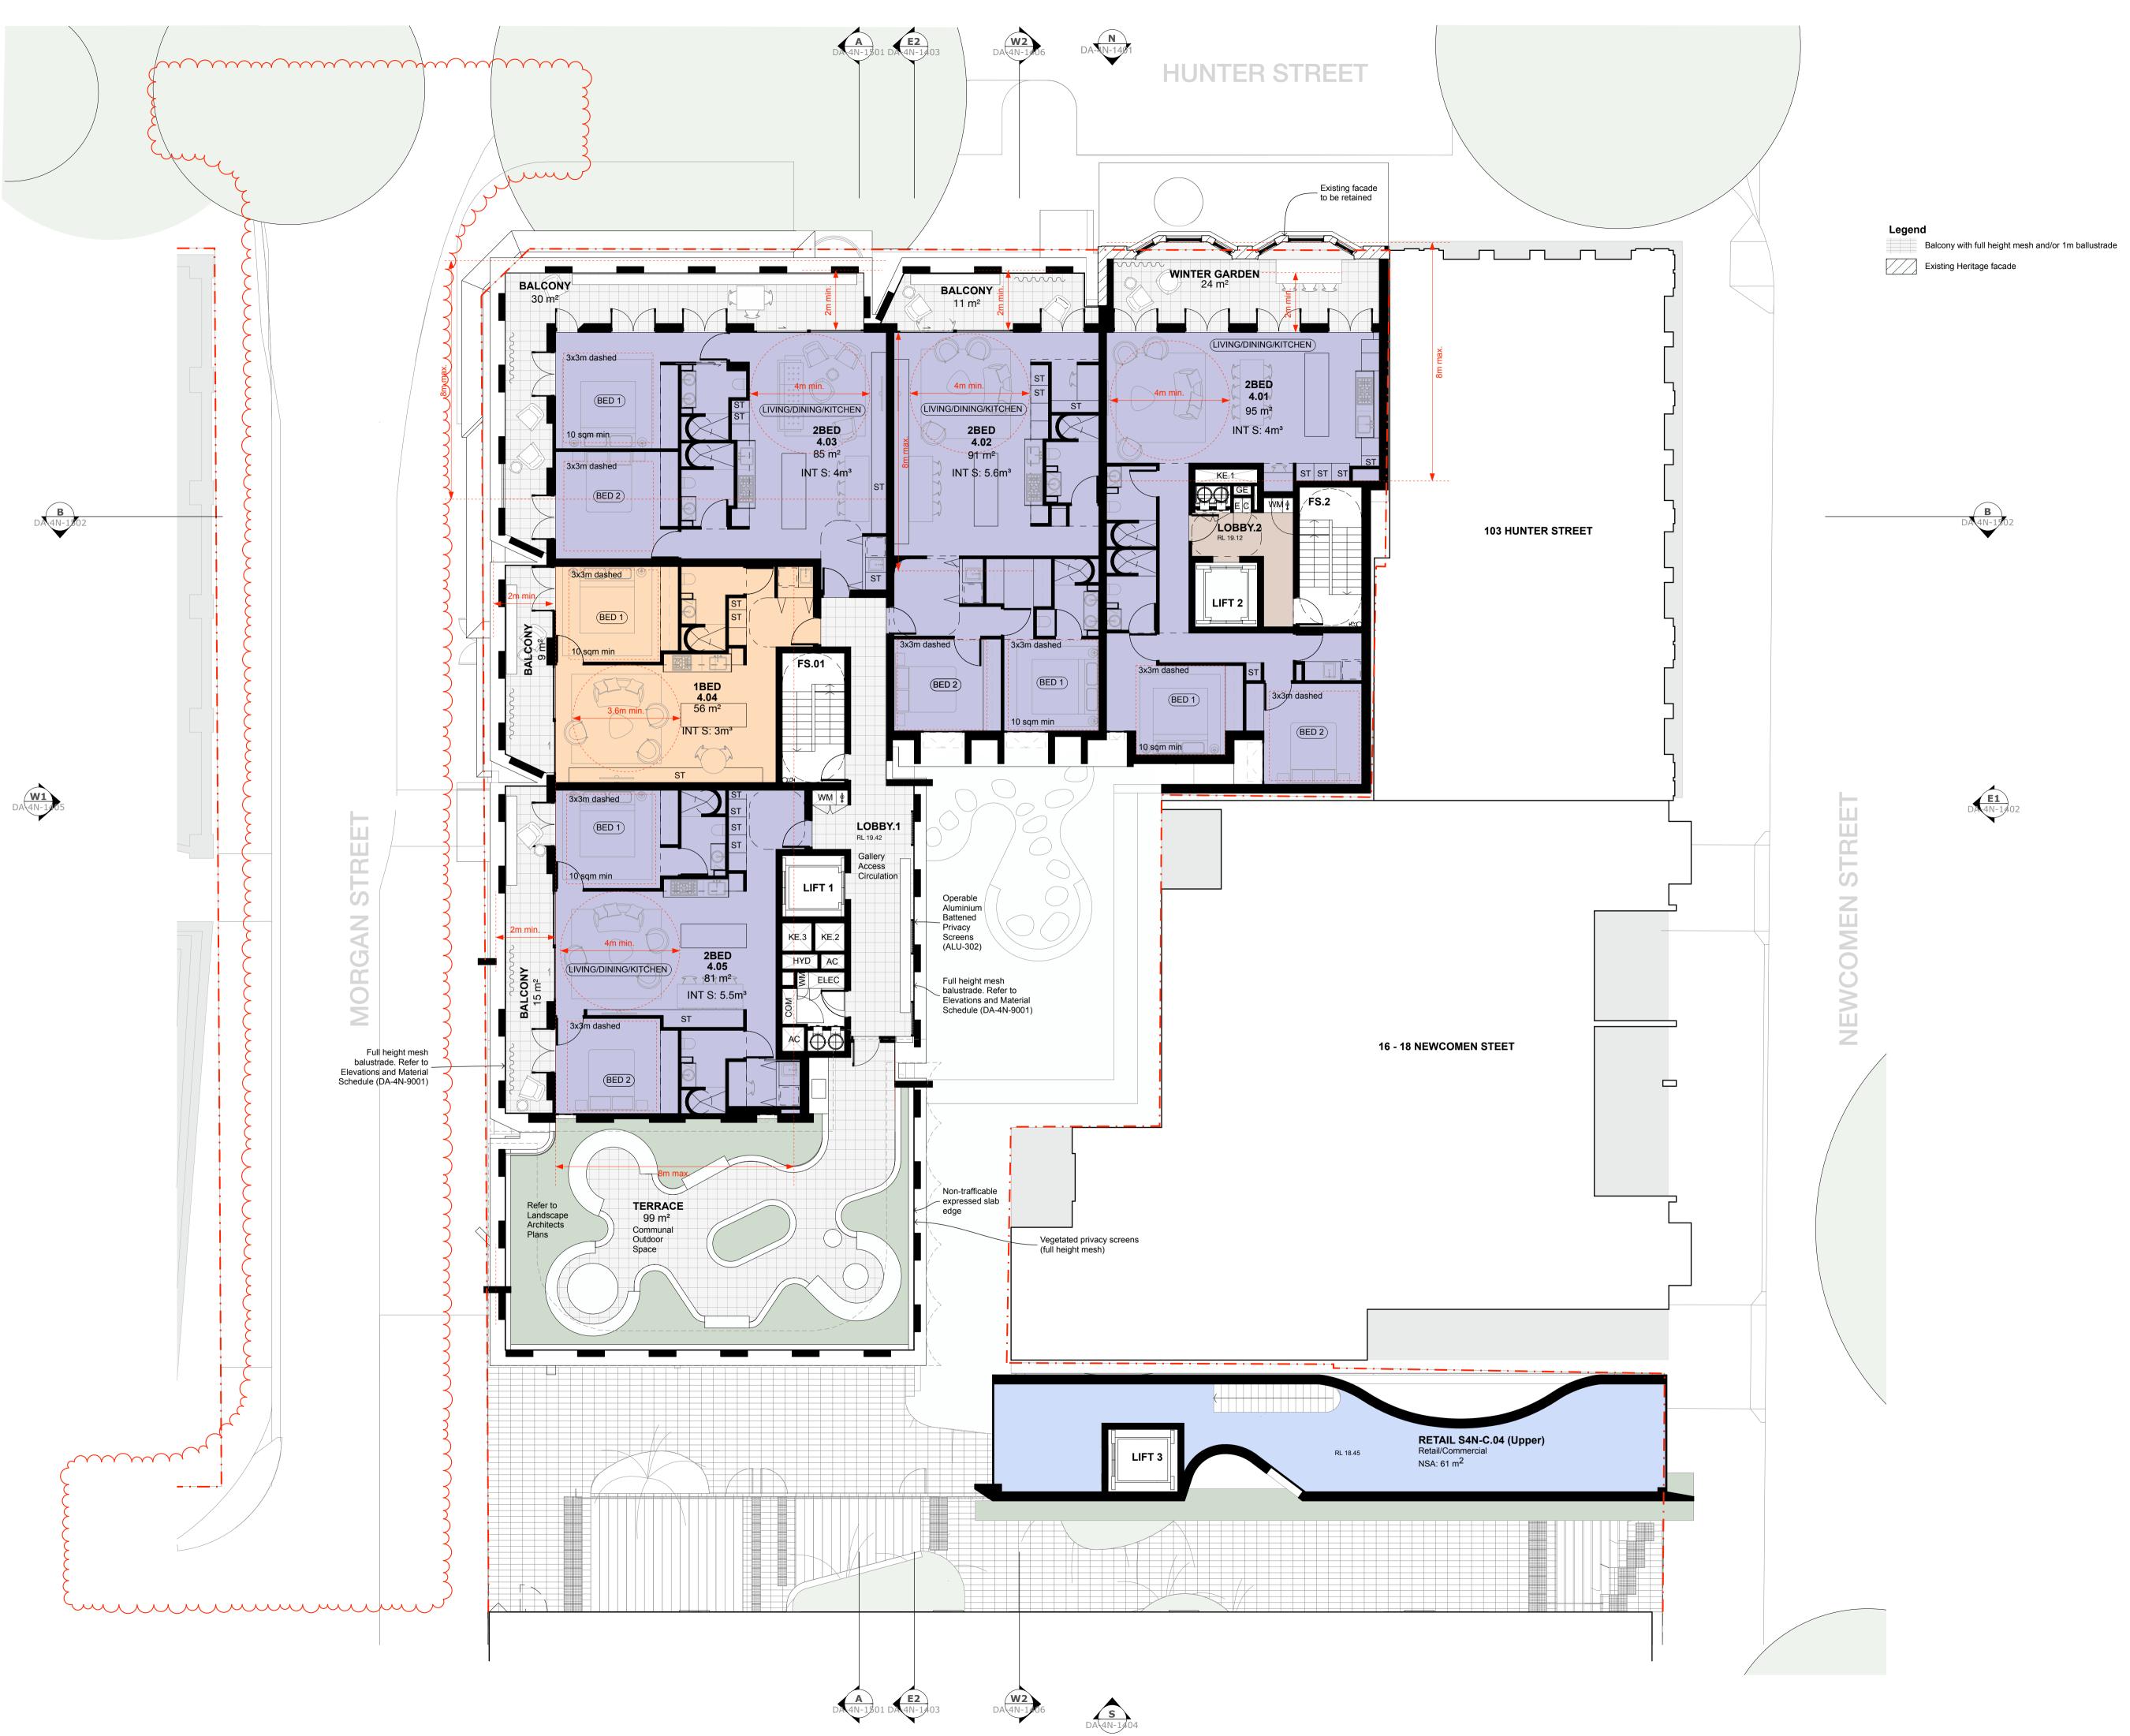

Country: AWABAKAL Drawing Name

Floor Plan - 4N - Level 04

| Date       | Scale      | Sheet Si |
|------------|------------|----------|
| 2024/10/15 | 1:100      | @ A      |
| Drawn.     | Chk.       | Revision |
| SC         | GL         | 6        |
| lab Na     | Drowing No |          |