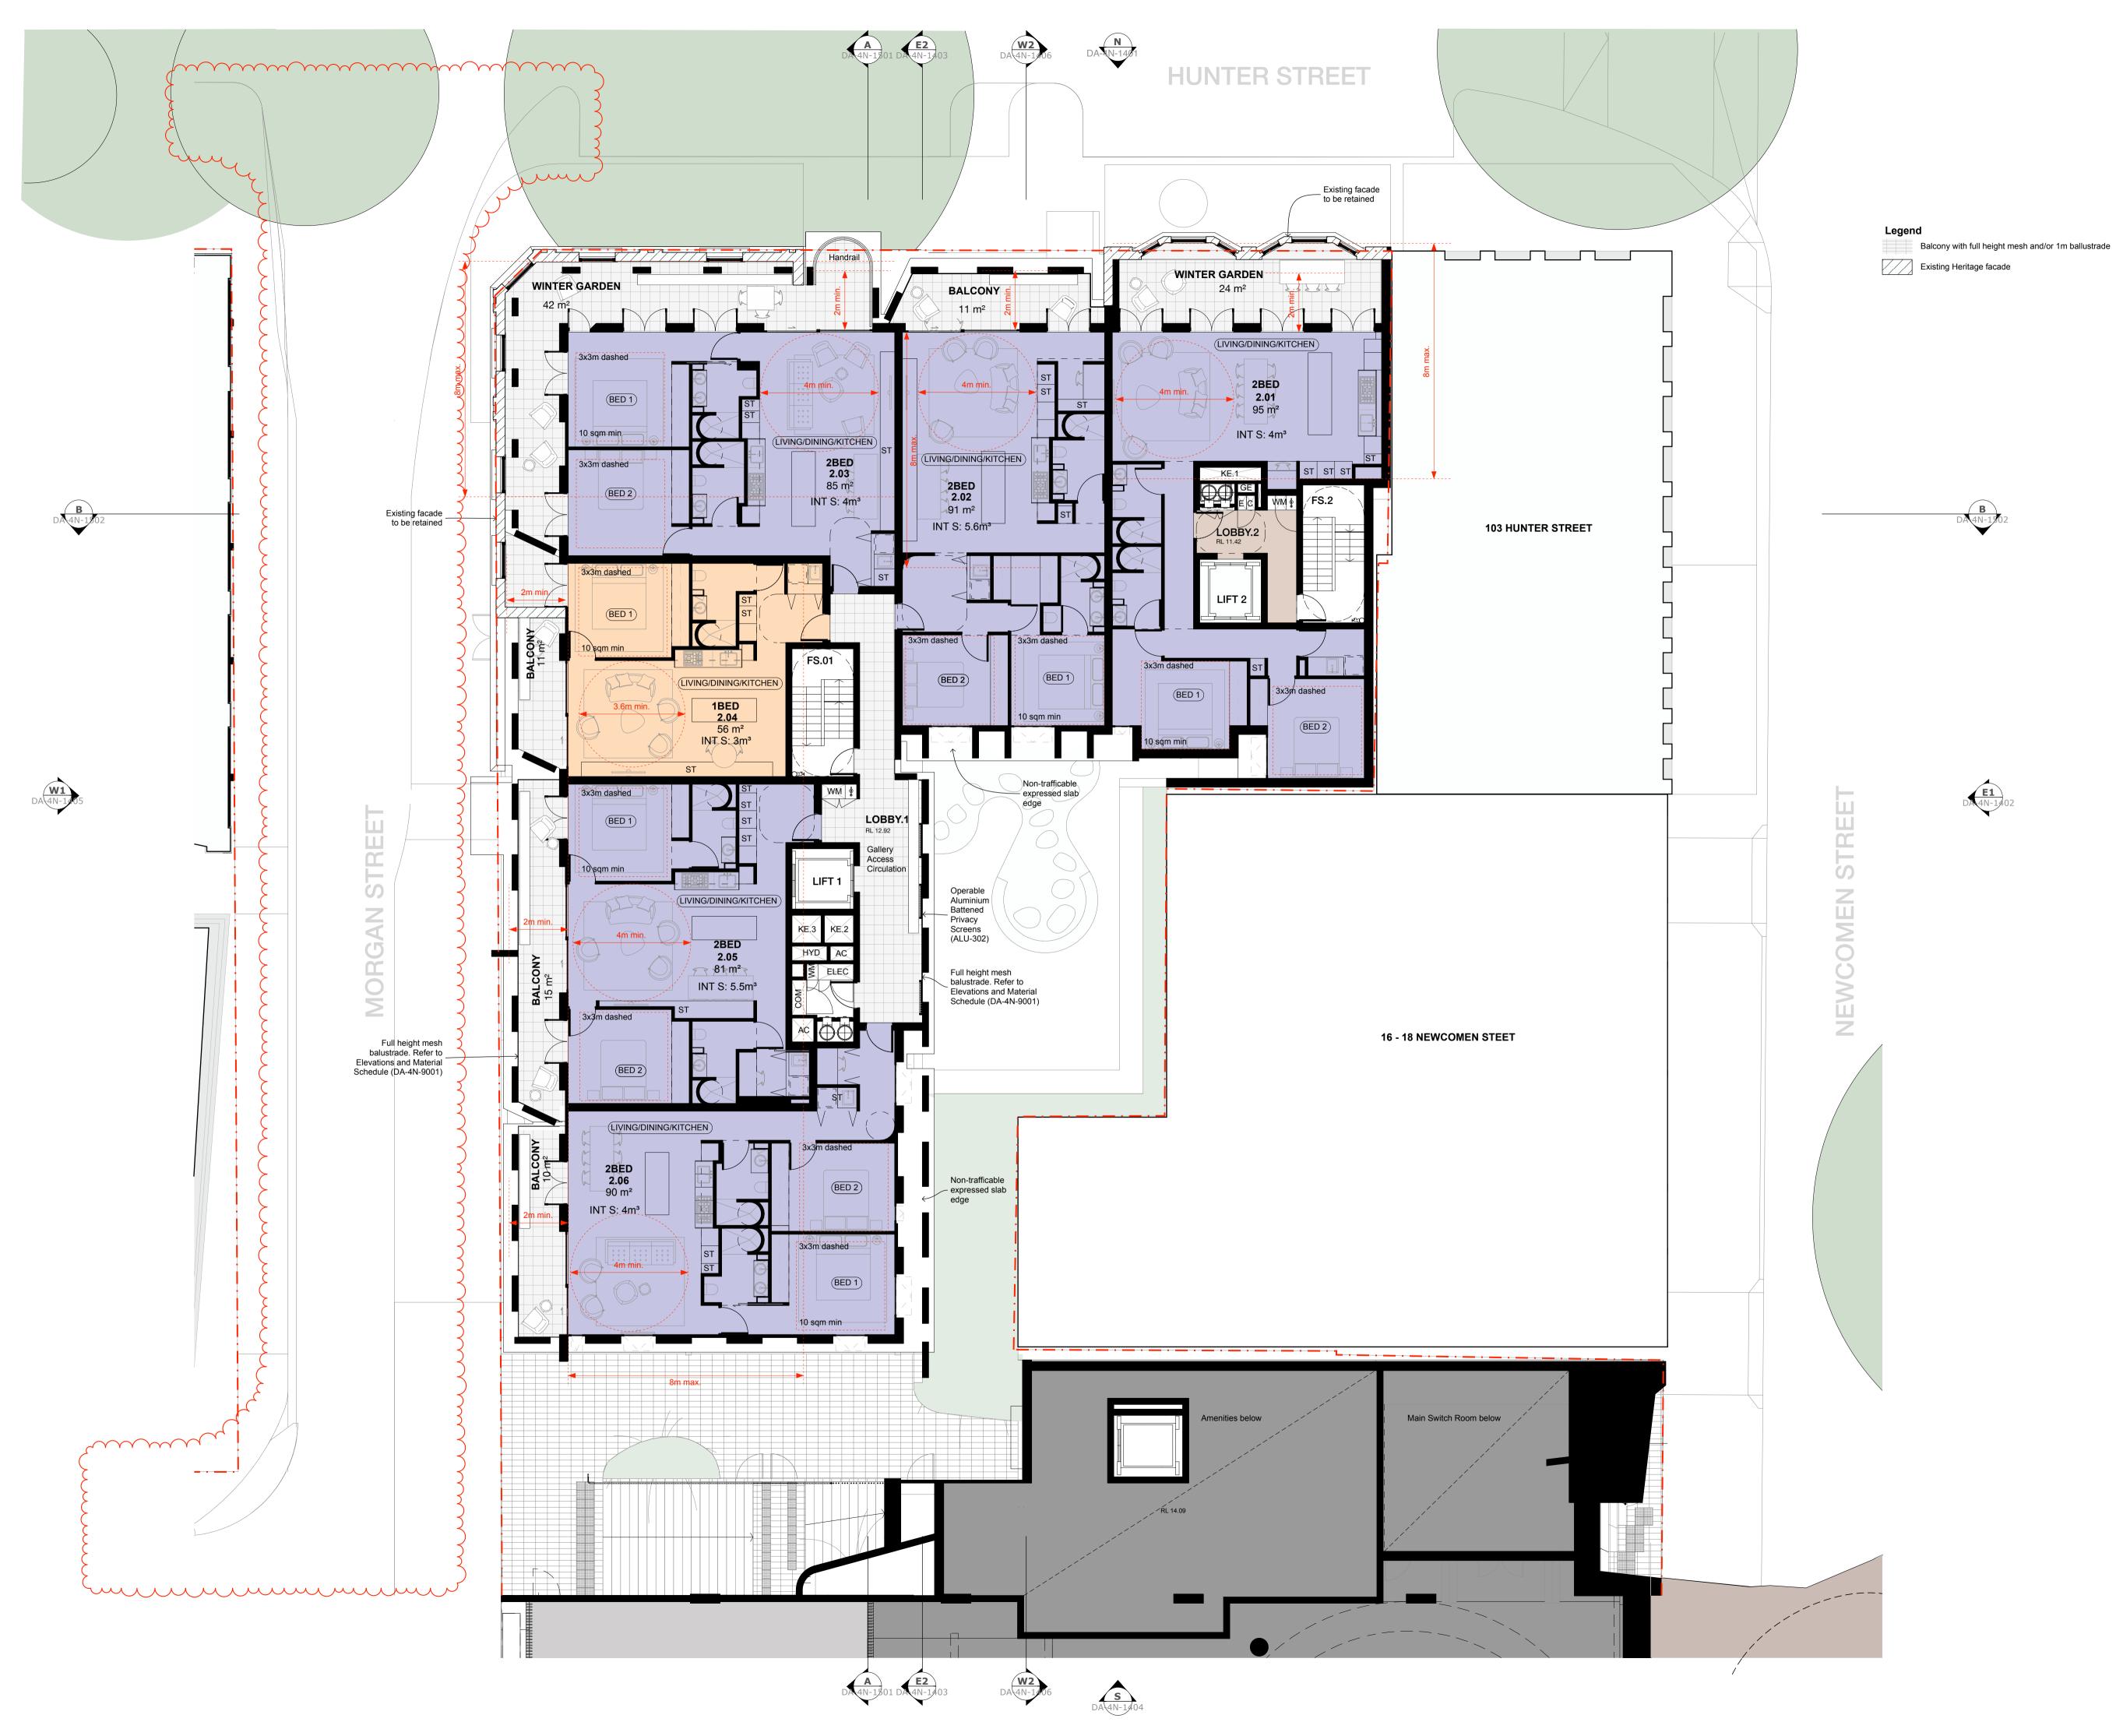

Newcastle East End Stage 3 & 4

Hunter, Morgan, Newcomen, King Streets NEWCASTLE NSW 2300

Country: AWABAKAL Drawing Name

Floor Plan - 4N - Level 03

| 1:100 @A1  |       |   |
|------------|-------|---|
| Date       | Scale | S |
| 2024/10/15 | 1:100 | ( |
| Drawn.     | Chk.  |   |
| SC         | GL    |   |