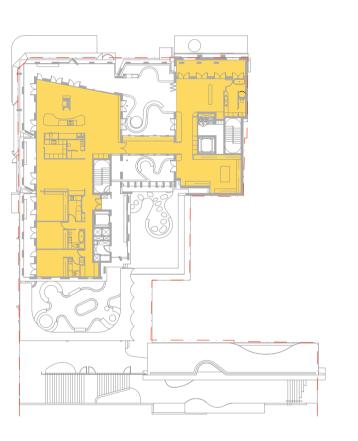

LEVEL 06

LEVEL 04

LEVEL 07

LEVEL 02

LEVEL 05

# **SOLAR SUMMARY**

87.5% (20/23) OF RESIDENTIAL UNITS RECEIVE A MINIMUM OF 2 HOURS OF SUNLIGHT TO LIVING ROOM AND PRIVATE OPEN SPACES

# <u>LEGEND</u>

LEVEL 08

MIN 15MIN OF SUNLIGHT TO LIVING ROOM AND PRIVATE OPEN SPACE ON

MIN 2 HOURS OF SUNLIGHT TO

21 JUNE FROM 9AM - 3PM

LESS THAN 15MIN OF SUNLIGHT TO LIVING ROOM AND PRIVATE OPEN SPACE ON

21 JUNE FROM 9AM - 3PM

## ADG DESIGN CRITERIA

LIVING ROOMS AND PRIVATE OPEN SPACES OF AT LEAST 70% OF APARTMENTS IN A BUILDING RECEIVE A MINIMUM OF 2 HOURS DIRECT SUNLIGHT BETWEEN 9AM AND 3PM IN MID WINTER

In accepting and utilising this document the recipient agrees that Curious Practice, retain all common law, statutory law and other rights including copyright and intellectual property rights. The recipient agrees not to use this document for any purpose other than its intended use; to waive all claims against Curious Practice resulting from unauthorised changes; or to reuse the document on other projects without prior written consent from Curious Practice. Under no circumstances shall transfer of this document be deemed a sale. Curious Practice makes no warranties of fitness for any purpose. The Builder/Contractor shall verify job dimensions prior to any work commencing. Use figured dimensions only. Do not scale