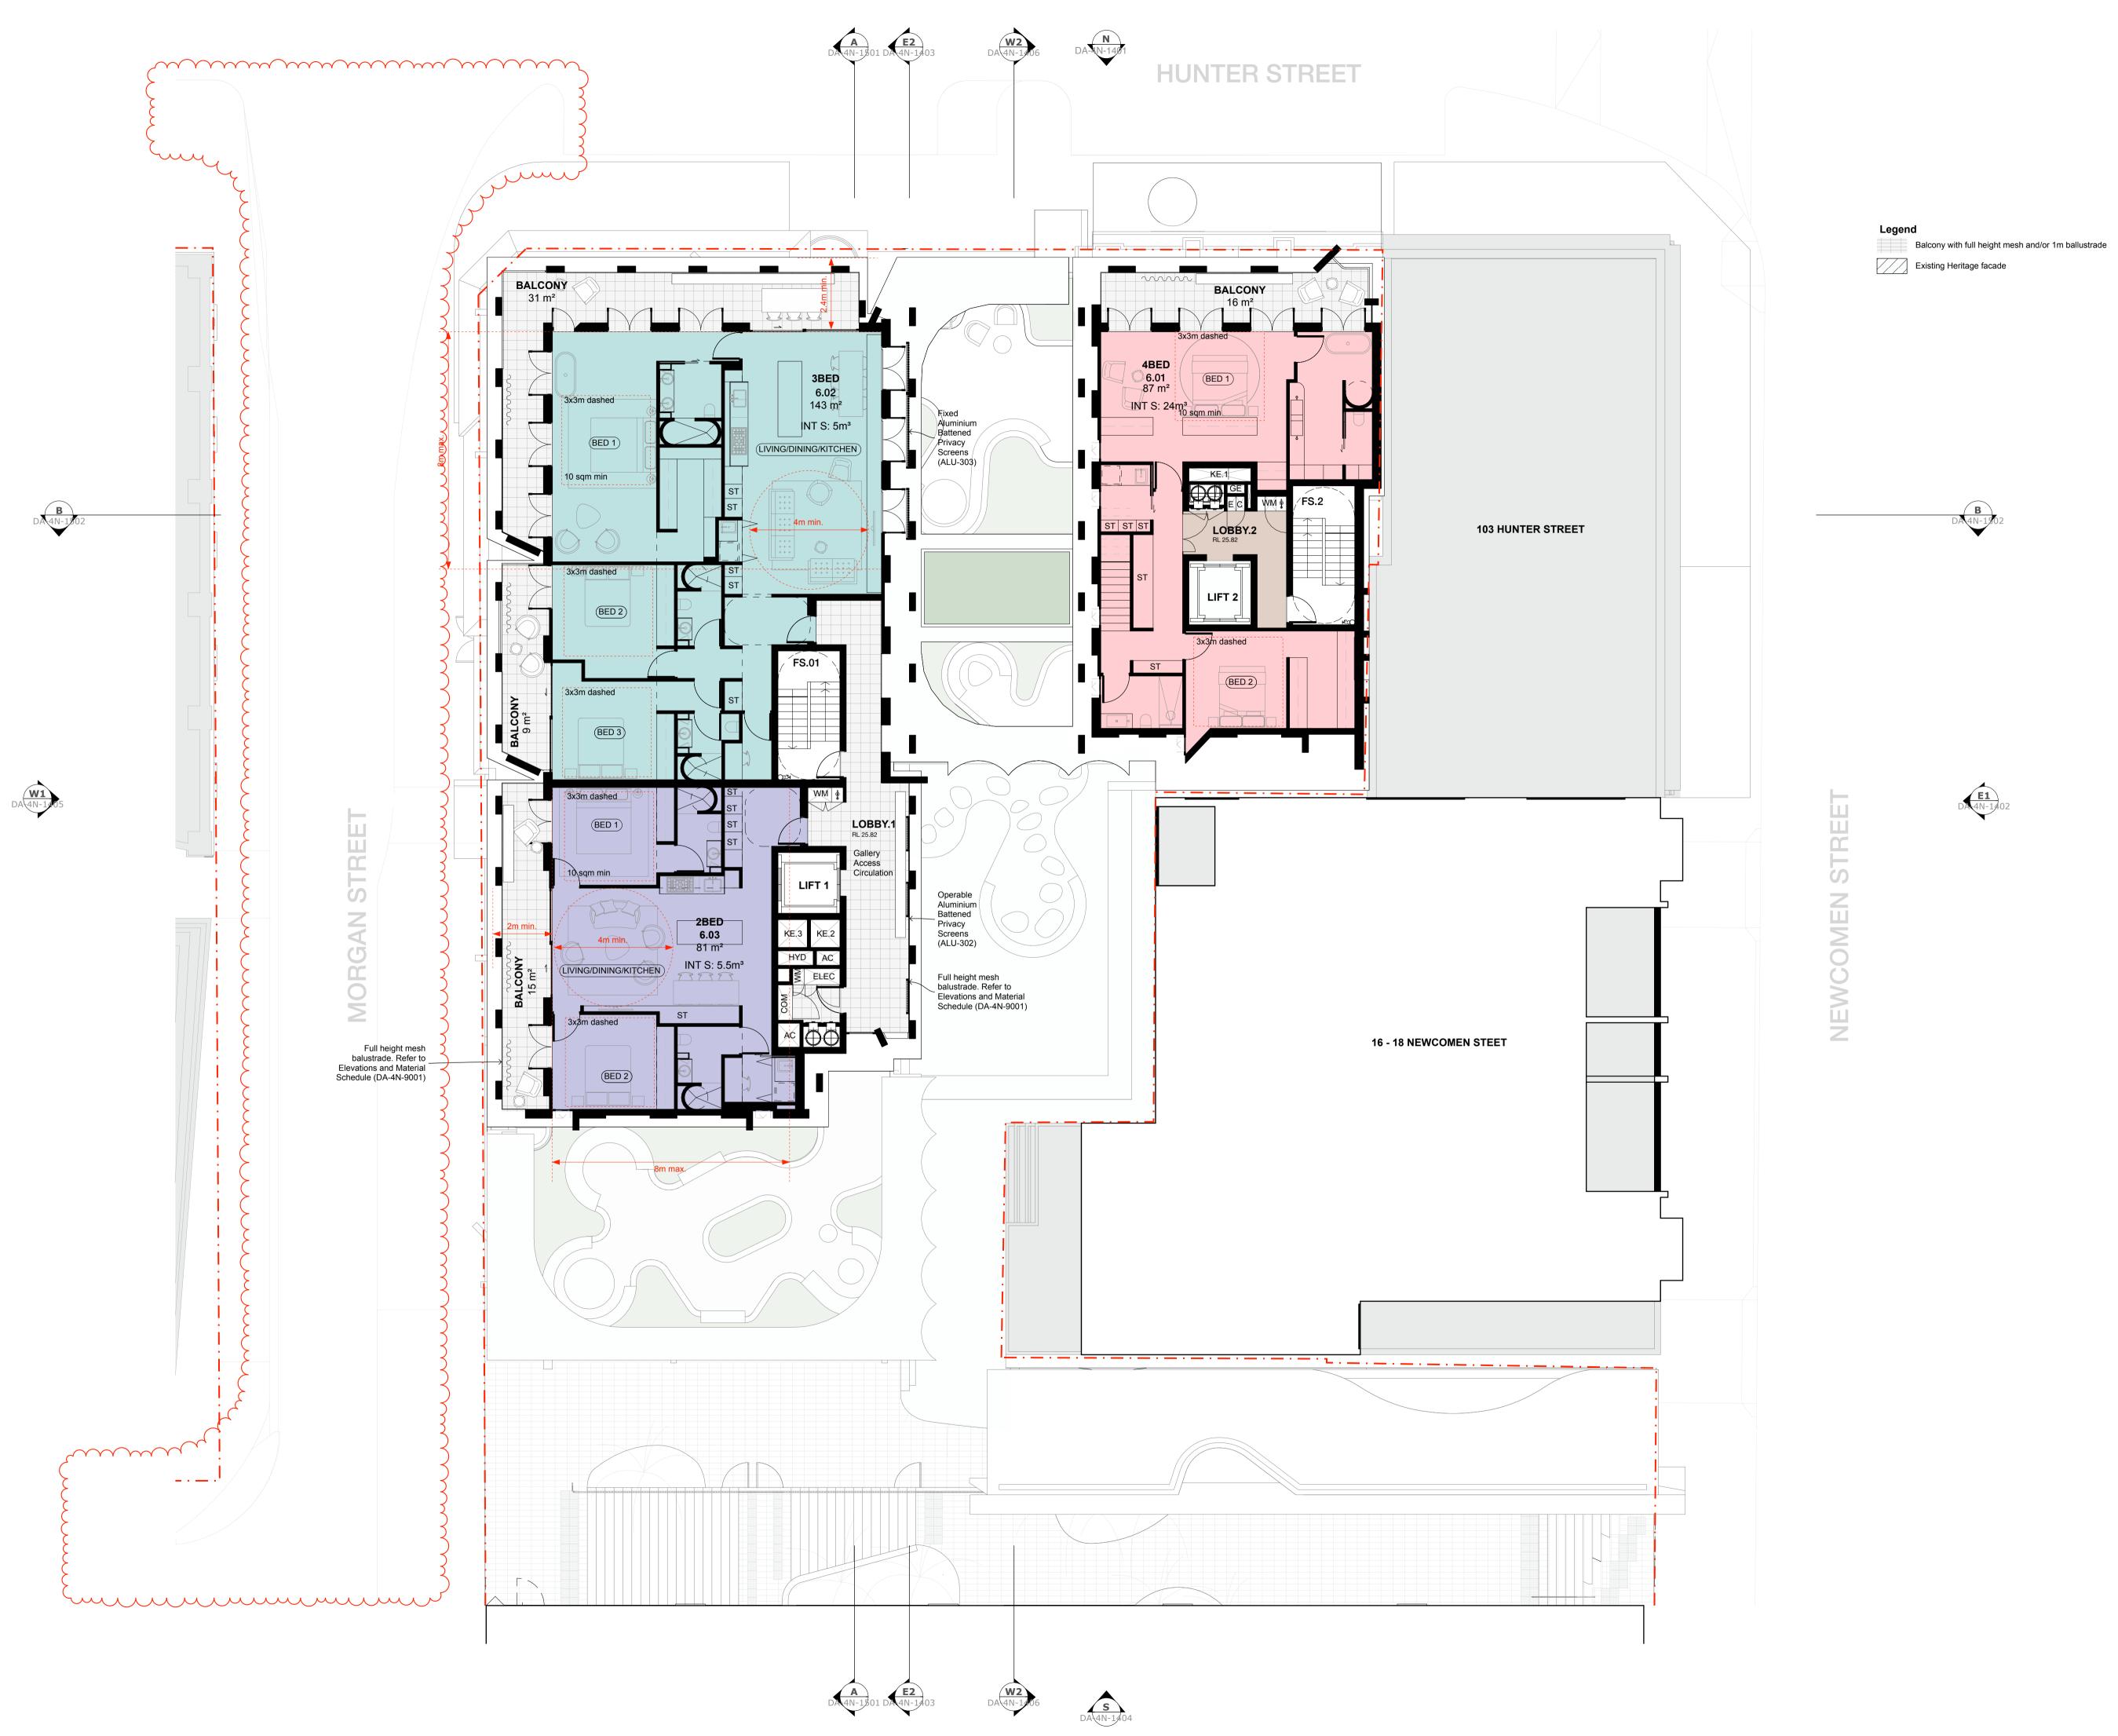

Country: AWABAKAL Drawing Name

Floor Plan - 4N - Level 01

| 1:100 @A1  |       |       |
|------------|-------|-------|
| Date       | Scale | Sheet |
| 2024/10/15 | 1:100 | @     |
| Drawn.     | Chk.  | Rev   |
| SC         | GL    |       |
|            |       |       |