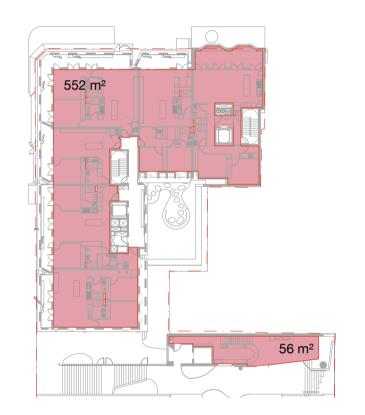

Hunter, Morgan, Newcomen, King Streets NEWCASTLE NSW 2300

Country: AWABAKAL

Drawing Name

Demolition/Retention - 4N - Level 5

| 2,200 €.12 |             |                |
|------------|-------------|----------------|
| Date       | Scale       | Sheet Size     |
| 2024/10/15 | 1:100       | @ A1           |
| Drawn.     | Chk.        | Revision       |
| SC         | GL          | 2              |
| Job No.    | Drawing No. |                |
| 6668       | DA-4N       | <u> 1-0254</u> |