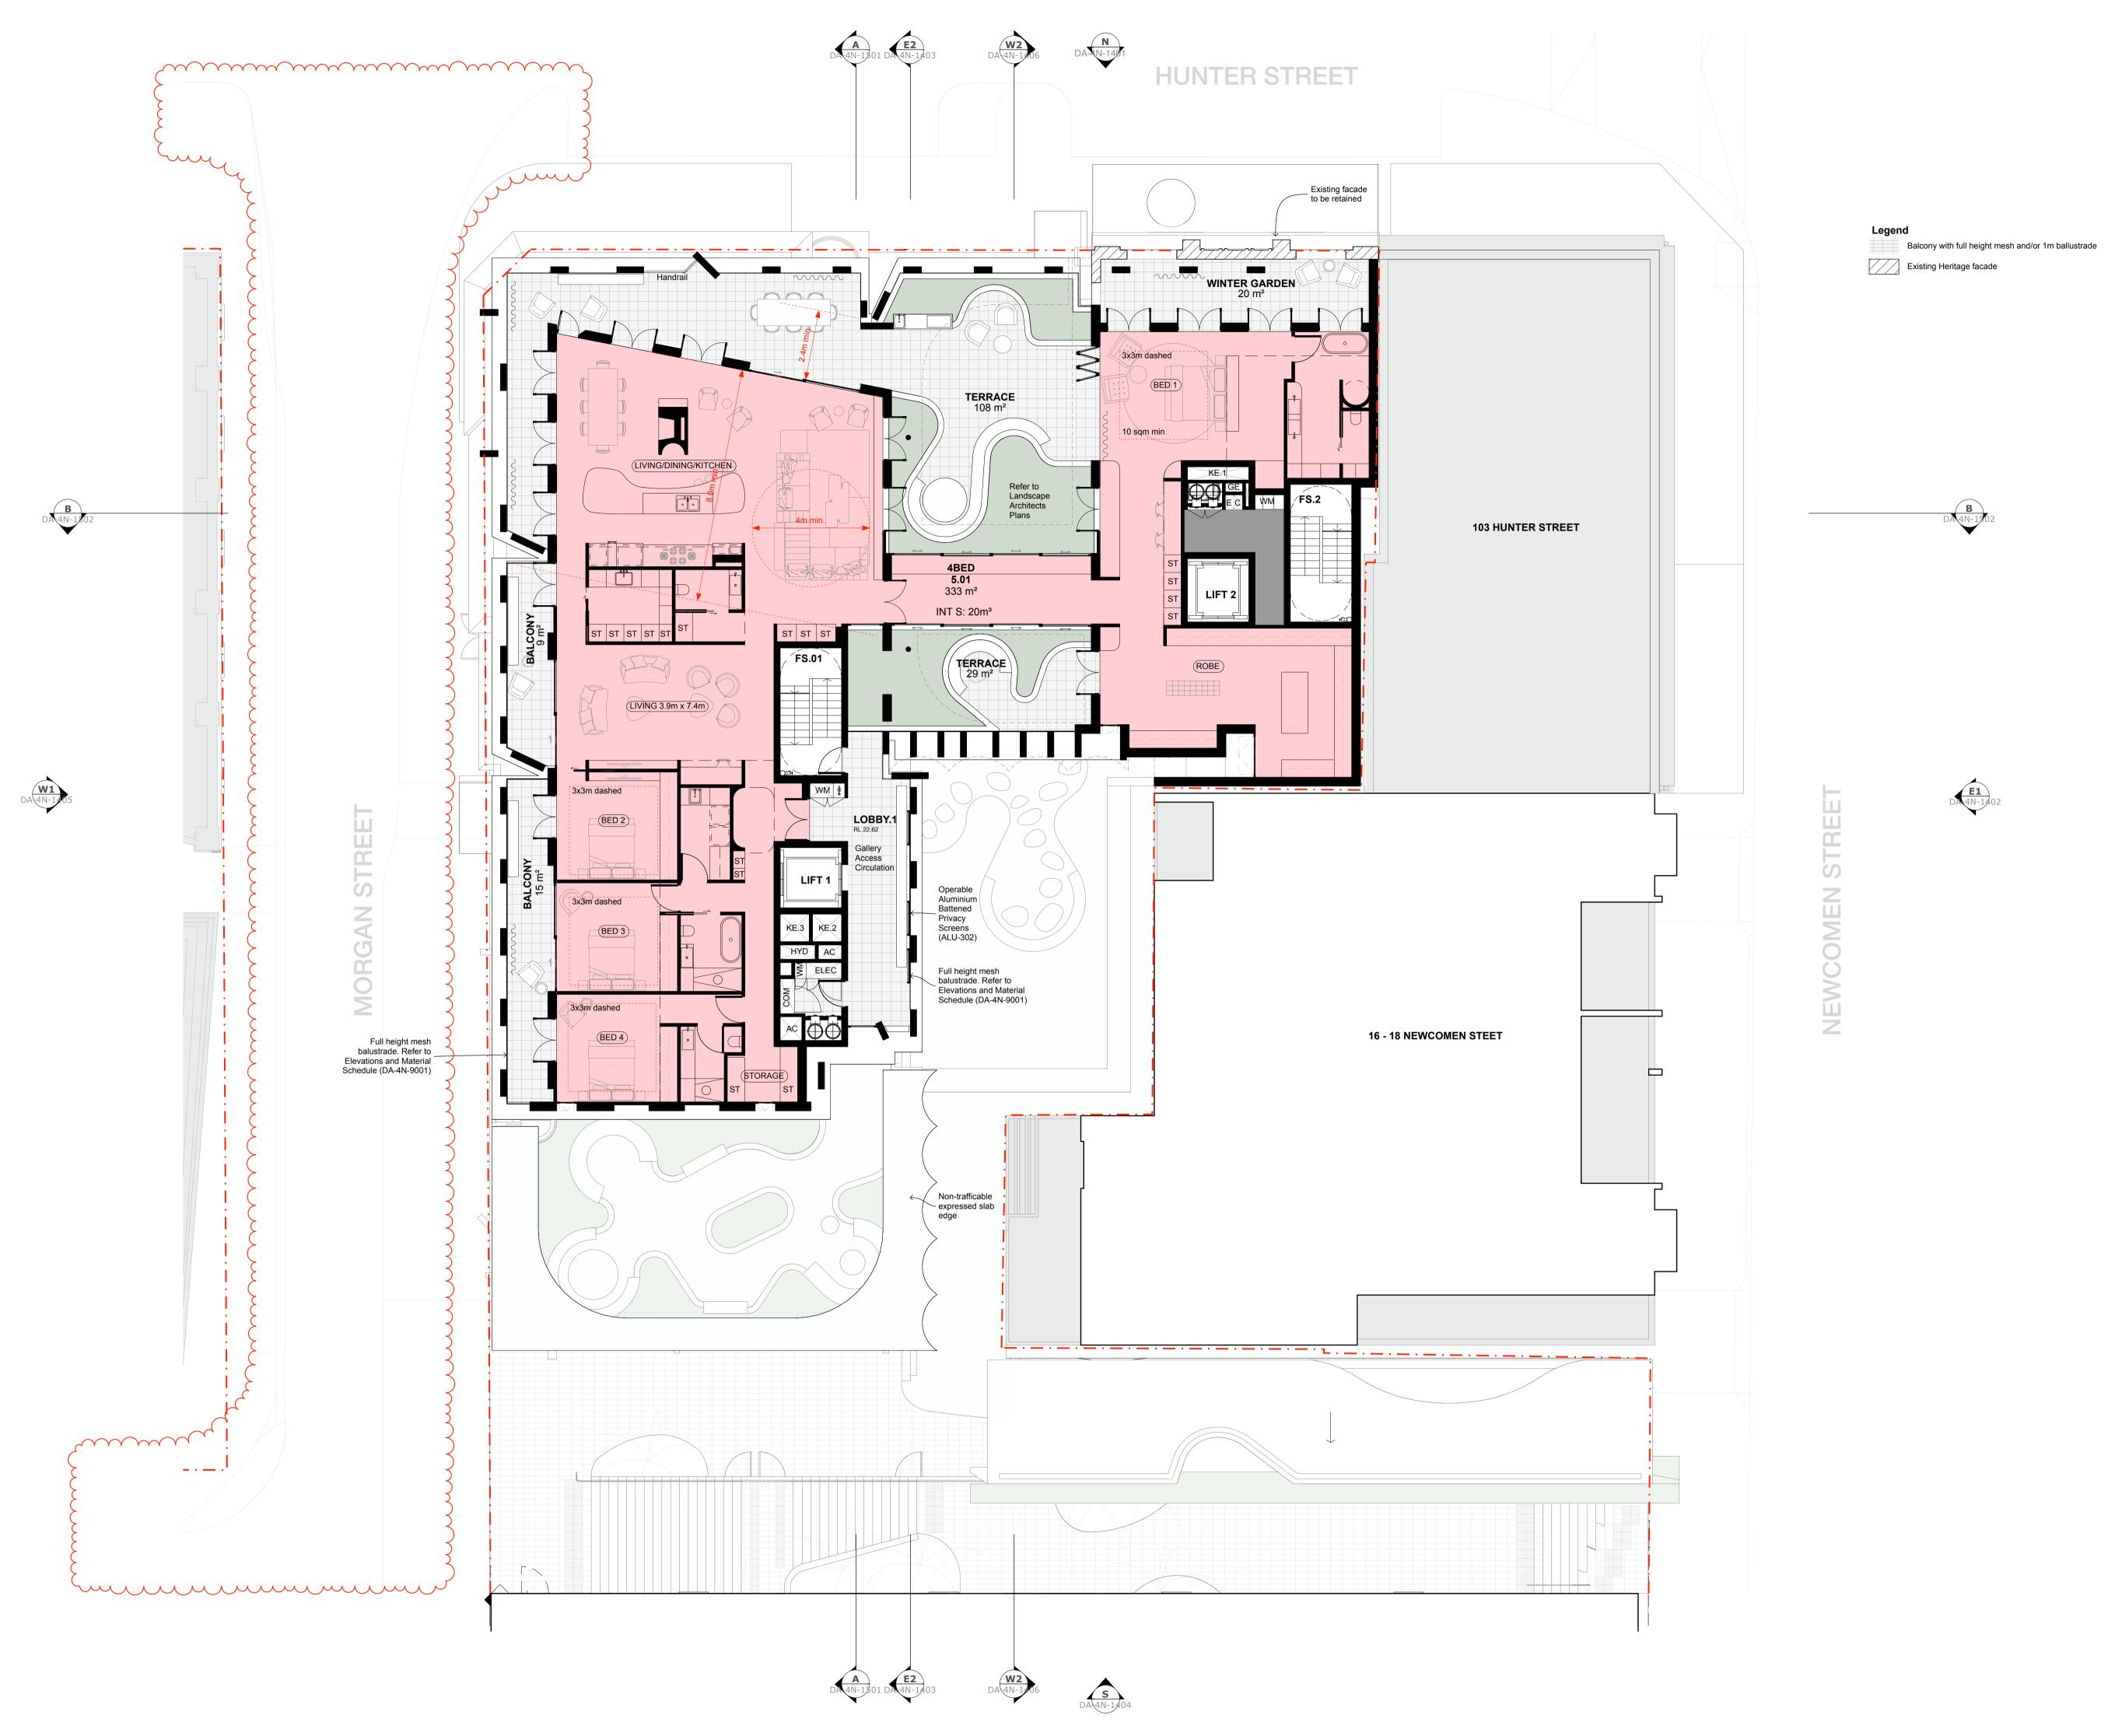

Nominated Architects: Greg Lee-10997 | Warren Haasnoot-9852

Newcastle East End Stage 3 & 4

Hunter, Morgan, Newcomen, King Streets NEWCASTLE NSW 2300

Country: AWABAKAL Drawing Name

Floor Plan - 4N - Ground

| 6668       | DA-4N-1     | 1001       |
|------------|-------------|------------|
| Job No.    | Drawing No. |            |
| SC         | GL          | 6          |
| Drawn.     | Chk.        | Revision   |
| 2024/10/15 | 1:100       | @ A1       |
| Date       | Scale       | Sheet Size |
|            |             |            |