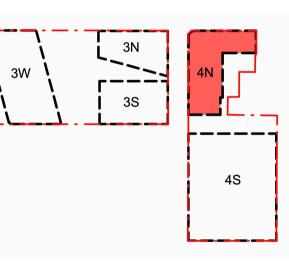

Precinct + Building 3W + 4S

SJB Architects Level 2, 490 Crown St Surry Hills NSW 2010 Australia T 61 2 9380 9911

sjb.com.au

Building 3E **Durbach Block Jaggers** Level 2, 9 Roslyn St Potts Point NSW

2011 Australia T 61 2 8297 3500 durbachblockjaggers.com

Precinct + Building 3W + 4

SJB Architects

SJB Architects
Level 2, 490 Crown St
Surry Hills NSW
2010 Australia
T 61 2 9380 9911
sjb.com.au

Building 3E

Level 2, 9 Roslyn St Potts Point NSW 2011 Australia T 61 2 8297 3500 durbachblockjaggers.com

Precinct + Building 3W + 4

SJB Architects
Level 2, 490 Crown St
Surry Hills NSW
2010 Australia
T 61 2 9380 9911
sjb.com.au

Building 3E

block

Level 2, 9 Roslyn St Potts Point NSW 2011 Australia T 61 2 8297 3500 durbachblockjaggers.com