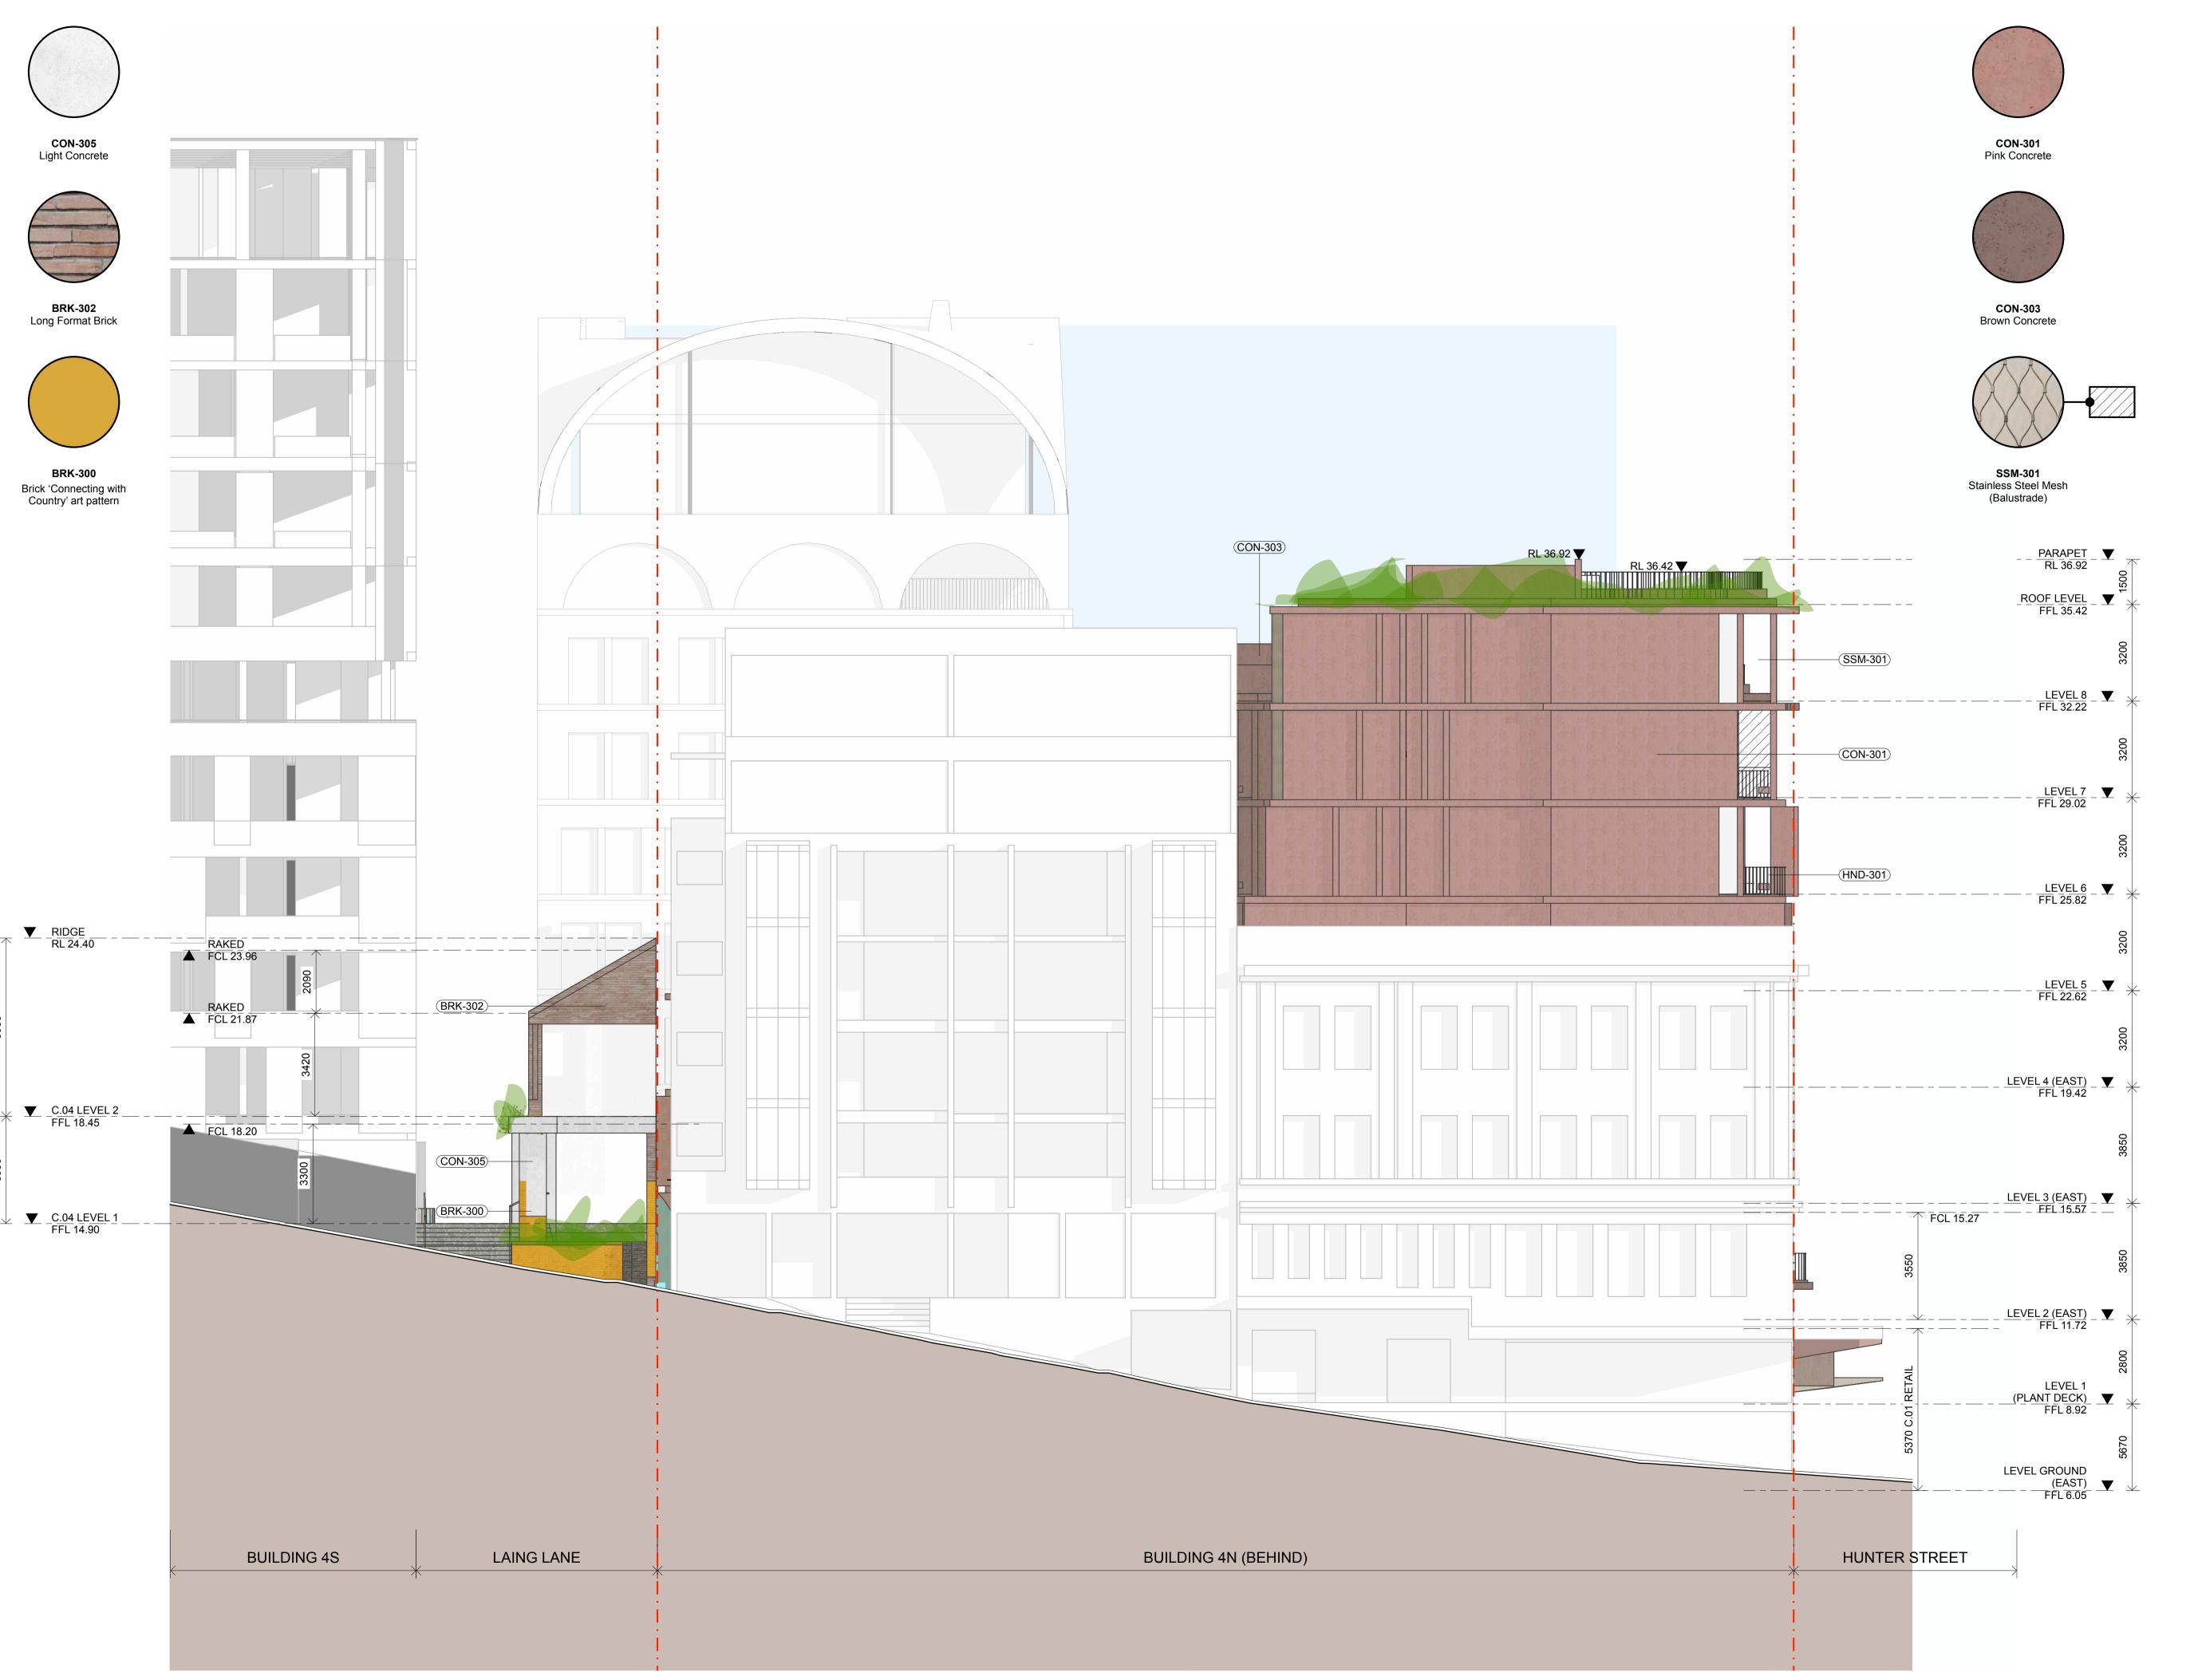

CON-302 Mid Brown Concrete

**ALU-302** Bronze Finish Operable Aluminium Screens

**ALU-303** Bronze Finish Fixed Aluminium Screens

CON-304 Tan Concrete

SSM-301 Stainless Steel Mesh (Balustrade)

RND-301 Rendered Wall Finish

CON-305

Light Concrete

BRK-300 Brick 'Connecting with Country' art pattern

**BRK-301** 

Broken Brick

CLD-301 Wall Tile

CLD-302 Patterned Compressed FC Sheeting

RND-302 Rendered Wall Finish

**ALU-301** Bronze Finish Aluminium Frames

HND-301 Metal Railing

In accepting and utilising this document the recipient agrees that Curious Practice, retain all common law, statutory law and other rights including copyright and intellectual property rights. The recipient agrees not to use this document for any purpose other than its intended use; to waive all claims against Curious Practice resulting from unauthorised changes; or to reuse the document on other projects without prior written consent from Curious Practice. Under no circumstances shall transfer of this document be deemed a sale. Curious Practice makes no warranties of fitness for any purpose. The Builder/Contractor shall verify job dimensions prior to any work commencing. Use figured dimensions only. Do not scale drawings.