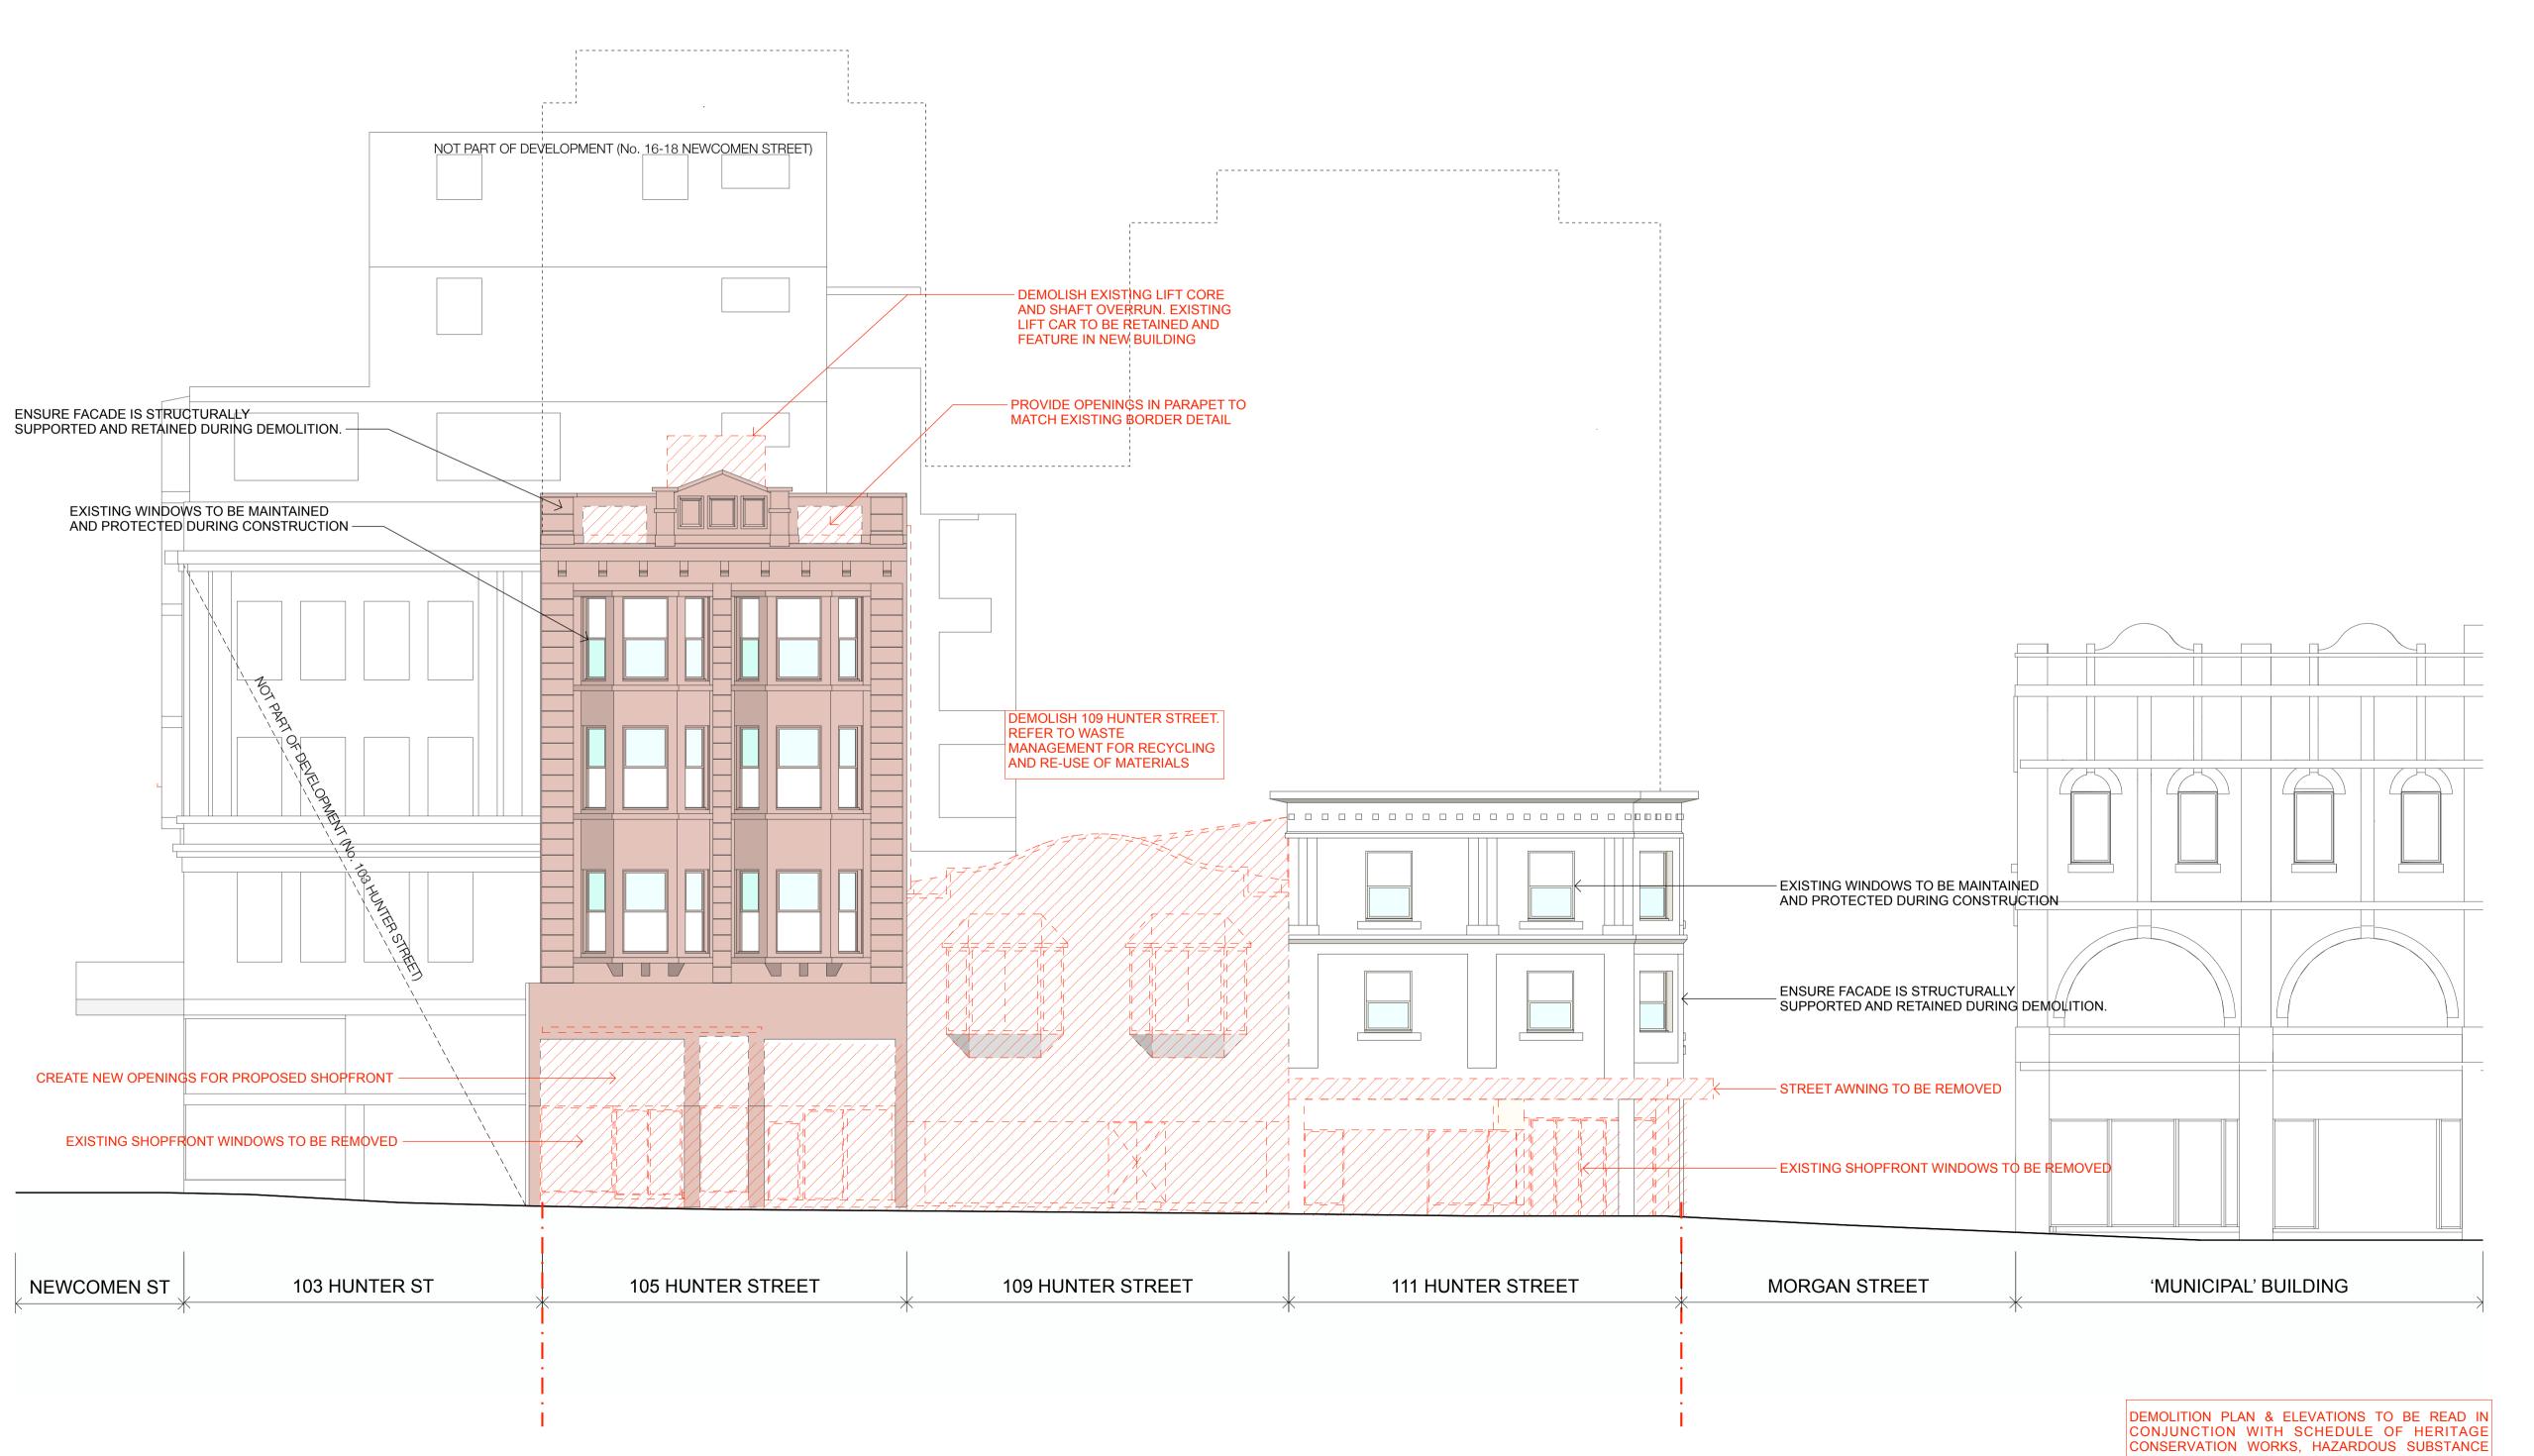

Building 4N **Curious Practice** 24/526 Hunter Street, Newcastle NSW 2300 Australia T 61 4 1182 4600 curiouspractice.com

Nominated Architects: Greg Lee-10997 | Warren Haasnoot-9852

Newcastle East End Stage 3 & 4

Hunter, Morgan, Newcomen, King Streets NEWCASTLE NSW 2300

Country: AWABAKAL

Drawing Name

Demolition/Retention - 4N - Ground

2024/10/15 1:100 @ A1 Chk. GL

Job No. Drawing No. DA-4N-0251

DEMOLITION PLAN & ELEVATIONS TO BE READ IN CONJUNCTION WITH SCHEDULE OF HERITAGE CONSERVATION WORKS, HAZARDOUS SUBSTANCE REPORT AND WASTE MANAGEMENT PLAN