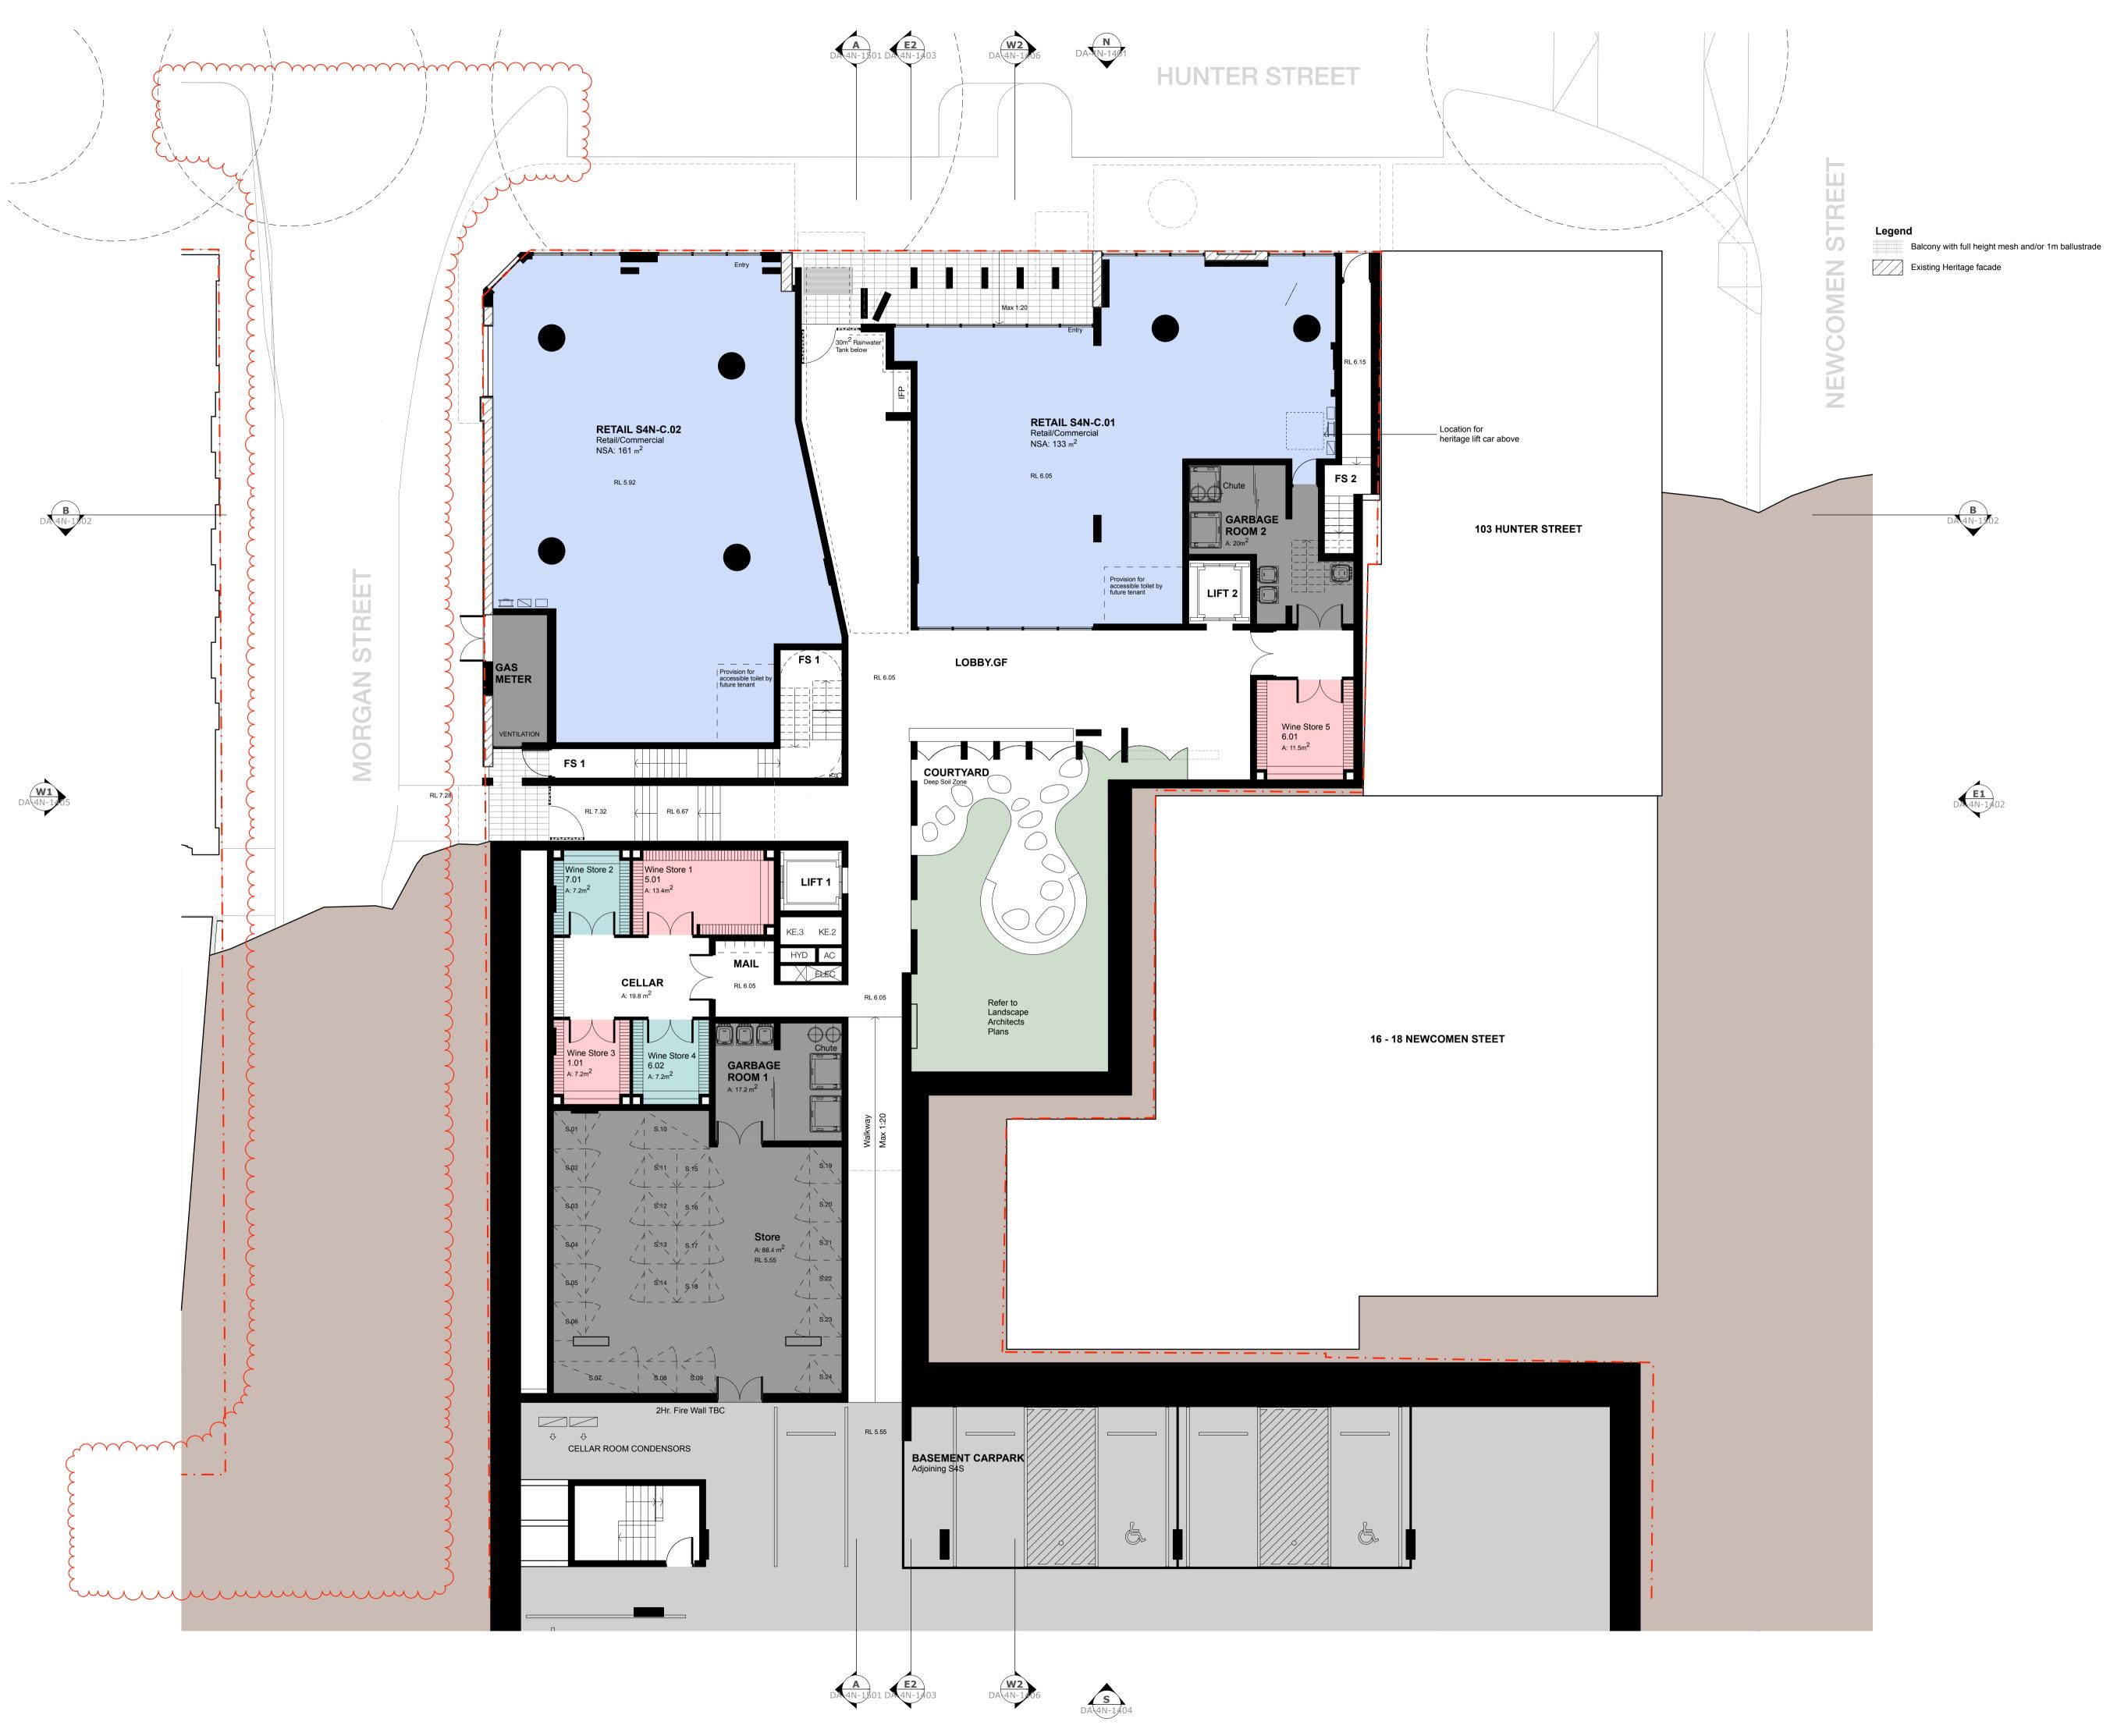

Nominated Architects: Greg Lee-10997 | Warren Haasnoot-9852

Newcastle East End Stage 3 & 4

Hunter, Morgan, Newcomen, King Streets NEWCASTLE NSW 2300

Country: AWABAKAL Drawing Name

Floor Plan - 4N - Ground

| 6668       | DA-4N-1     | 1001       |
|------------|-------------|------------|
| Job No.    | Drawing No. |            |
| SC         | GL          | 6          |
| Drawn.     | Chk.        | Revision   |
| 2024/10/15 | 1:100       | @ A1       |
| Date       | Scale       | Sheet Size |
|            |             |            |