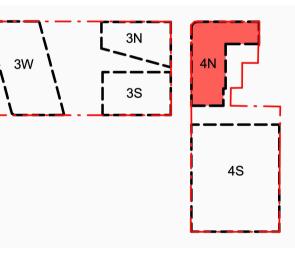

Precinct + Building 3W + 4

SJB Architects

SJB Architects
Level 2, 490 Crown St
Surry Hills NSW
2010 Australia
T 61 2 9380 9911
sjb.com.au

Building 3E

Level 2, 9 Roslyn St Potts Point NSW 2011 Australia T 61 2 8297 3500 durbachblockjaggers.com

Precinct + Building 3W + 4

SJB Architects
Level 2, 490 Crown St
Surry Hills NSW
2010 Australia
T 61 2 9380 9911
sjb.com.au

Building 3E

block

Level 2, 9 Roslyn St Potts Point NSW 2011 Australia T 61 2 8297 3500 durbachblockjaggers.com