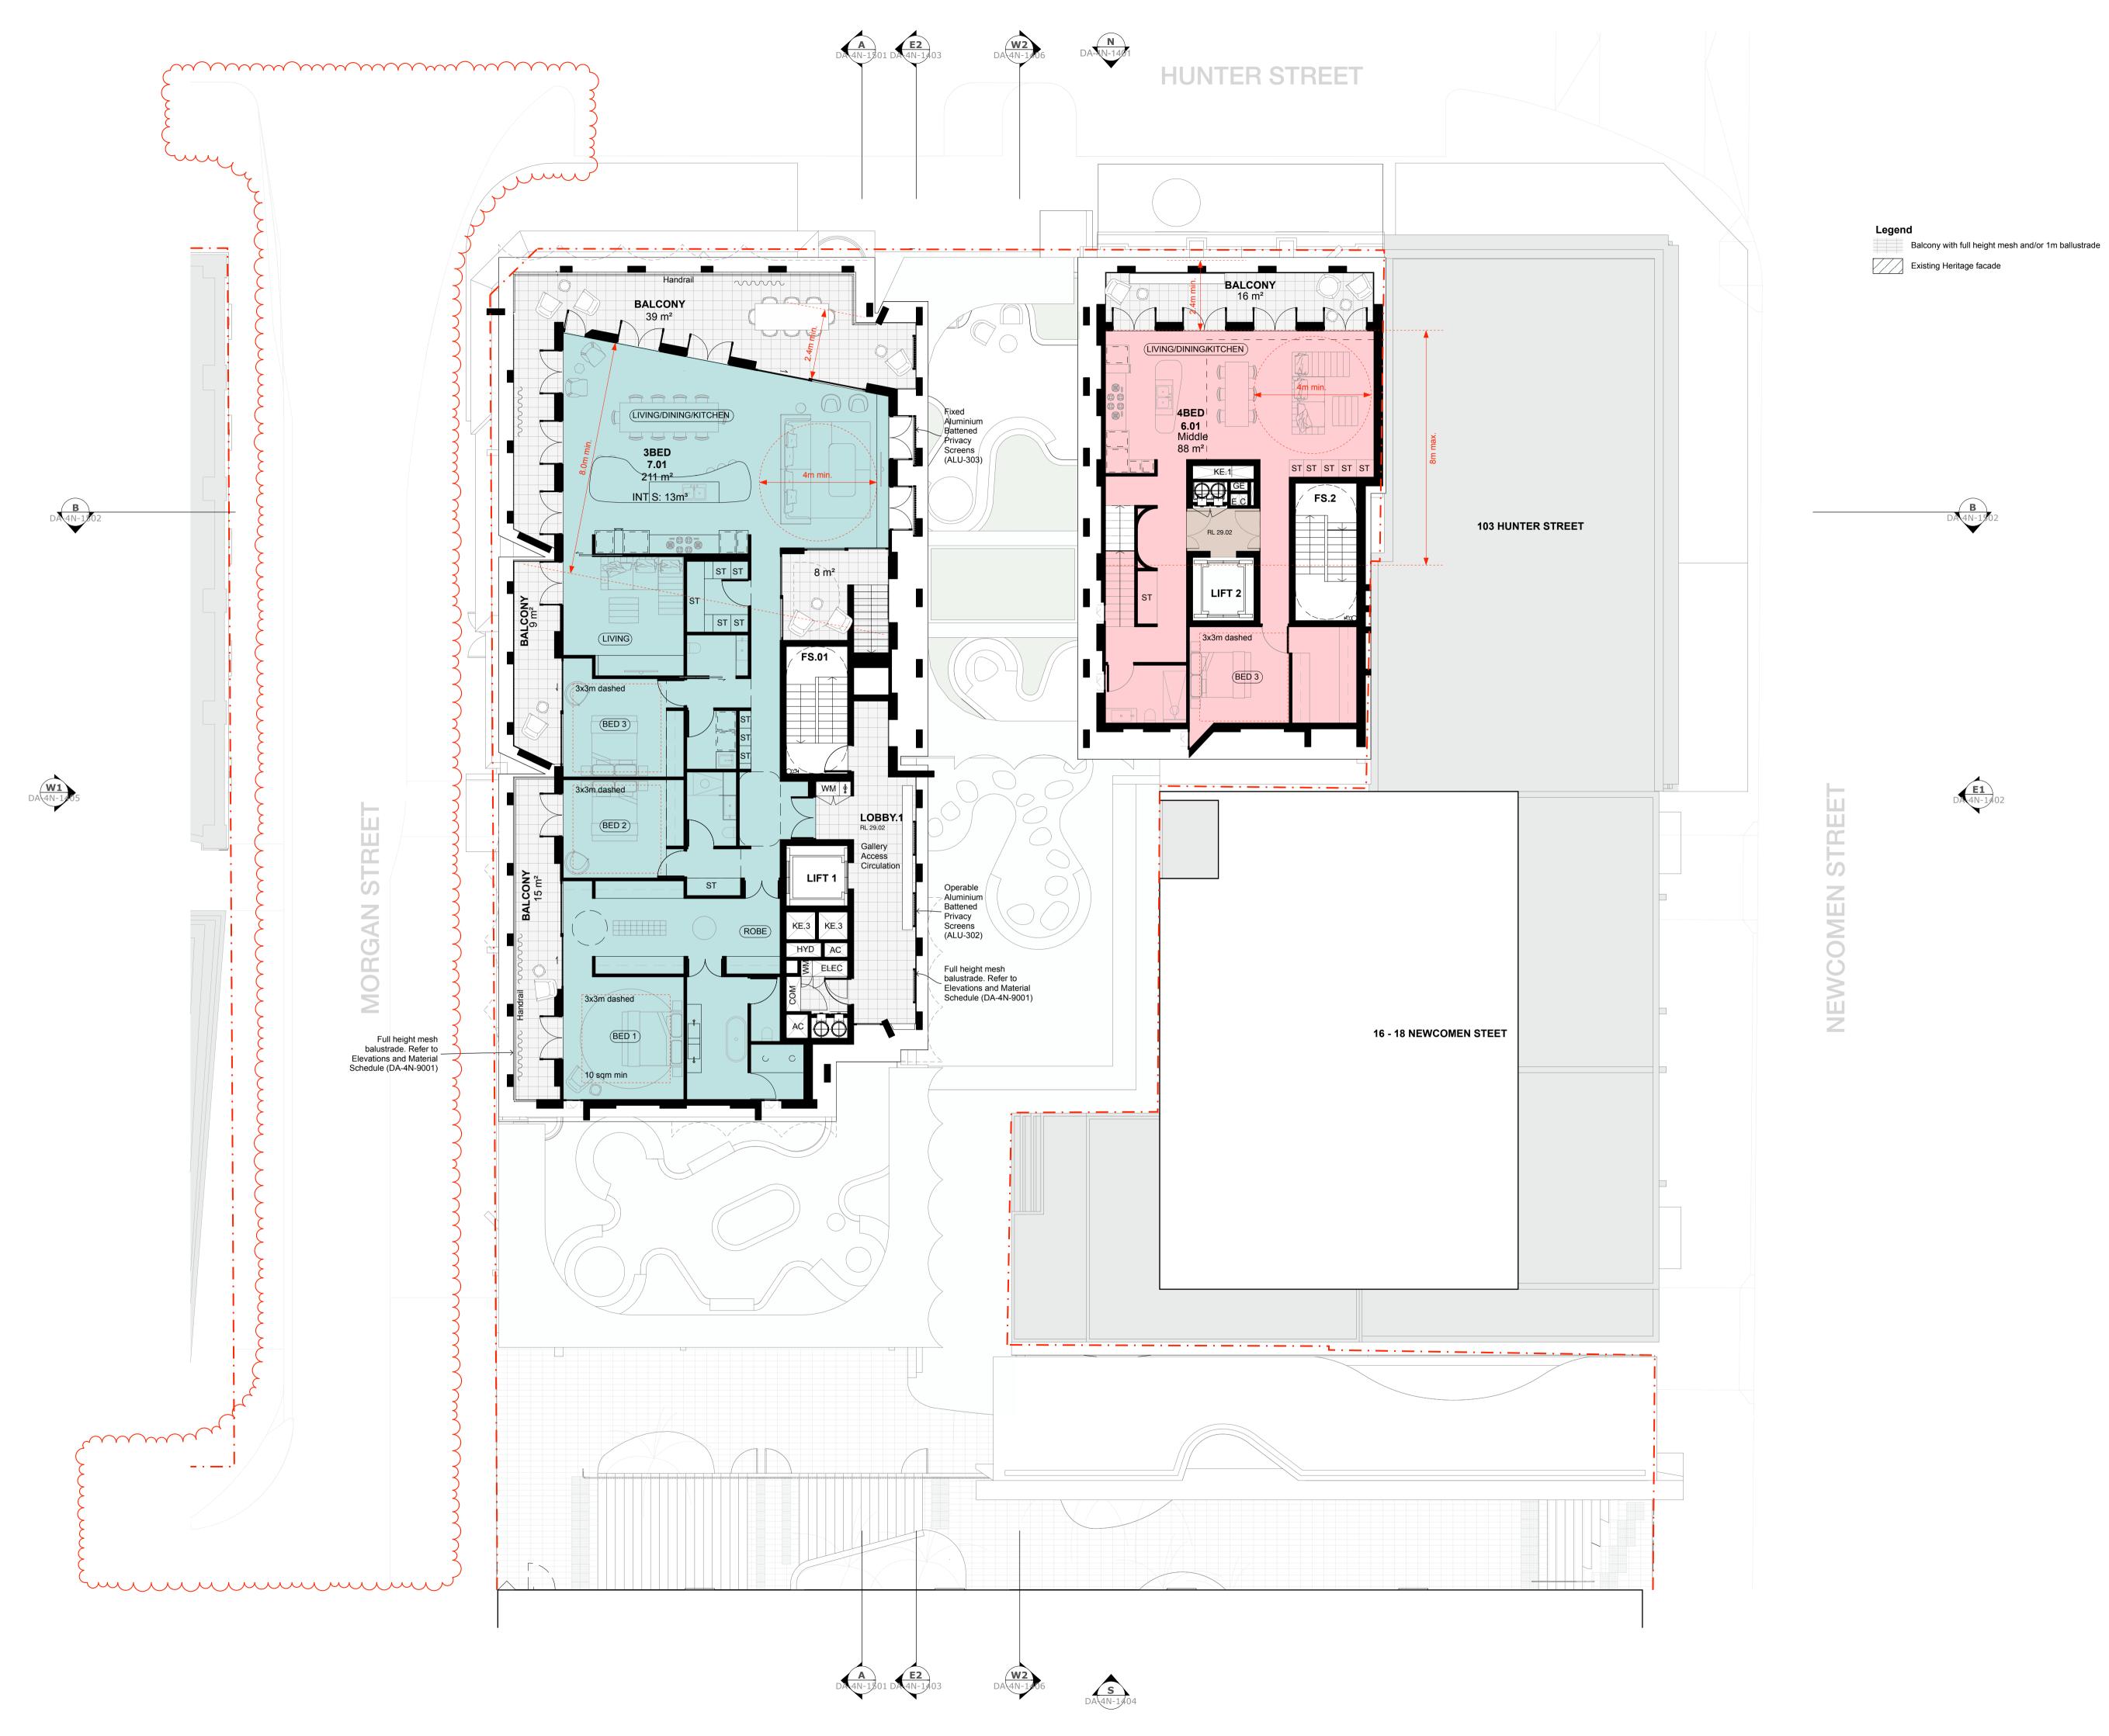

Country: AWABAKAL

Drawing Name

ADAPTABLE APARTMENT 7.01 - 4N - SHEET 1

1:75

| 1:75 @ A1  |       |     |
|------------|-------|-----|
| Date       | Scale | She |
| 2024/10/15 | 1:75  | @   |
| Drawn.     | Chk.  | F   |
| SC         | GL    |     |