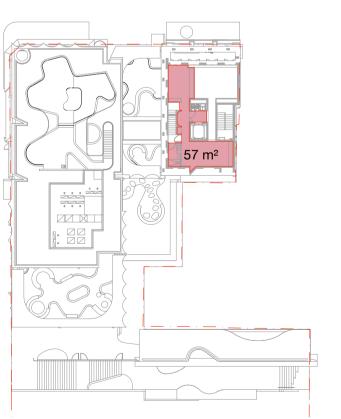

curiouspractice.com

Newcastle East End Stage 3 & 4

Hunter, Morgan, Newcomen, King Streets NEWCASTLE NSW 2300

Country: AWABAKAL

Drawing Name

ADAPTABLE APARTMENT 5.01 - 4N - SHEET 1

| Date       | Scale       | Sheet S    |
|------------|-------------|------------|
| 2024/10/15 | 1 : 75      | @ <i>P</i> |
| Drawn.     | Chk.        | Revis      |
| SC         | GL          |            |
| Job No.    | Drawing No. |            |
| 6668       |             | 1 405      |