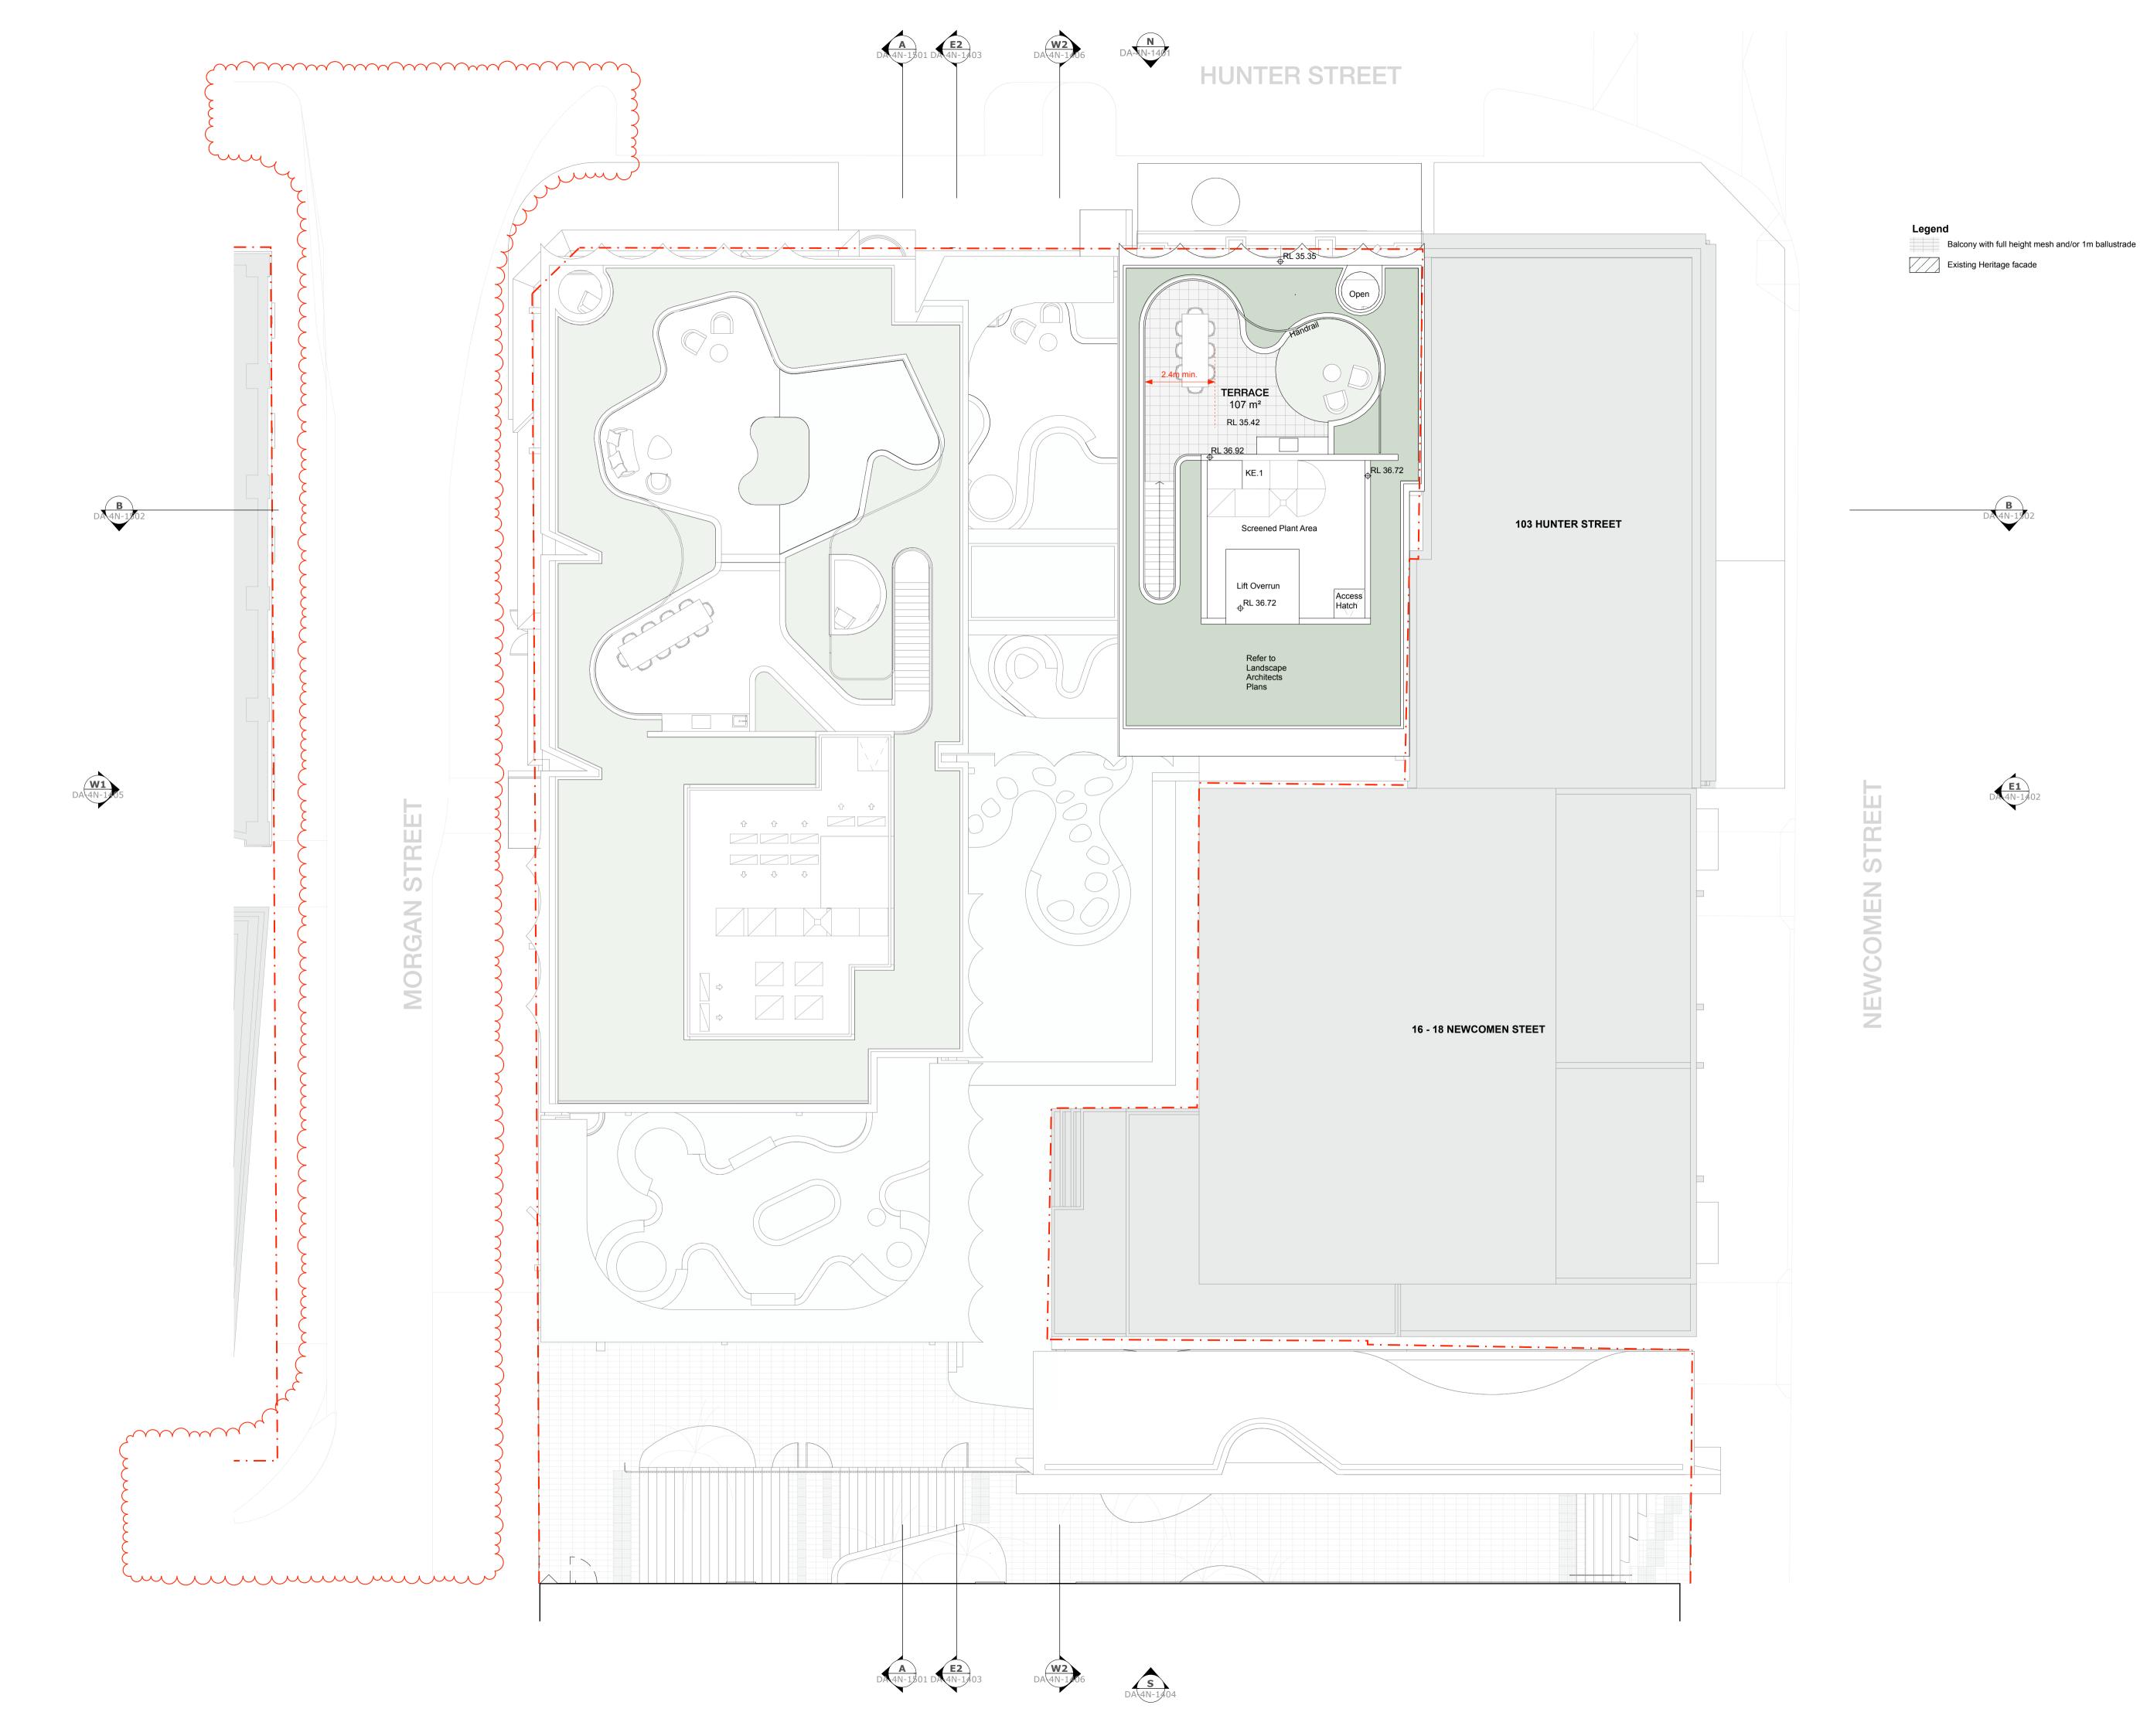

Building 4N **Curious Practice** 24/526 Hunter Street, Newcastle NSW 2300 Australia T 61 4 1182 4600 curiouspractice.com

Nominated Architects: Greg Lee-10997 | Warren Haasnoot-9852

Newcastle East End Stage 3 & 4

Hunter, Morgan, Newcomen, King Streets NEWCASTLE NSW 2300

Country: AWABAKAL

Drawing Name

Demolition/Retention - 4N - Ground

2024/10/15 1:100 @ A1 Chk. GL

Job No. Drawing No. DA-4N-0251

DEMOLITION PLAN & ELEVATIONS TO BE READ IN CONJUNCTION WITH SCHEDULE OF HERITAGE CONSERVATION WORKS, HAZARDOUS SUBSTANCE REPORT AND WASTE MANAGEMENT PLAN