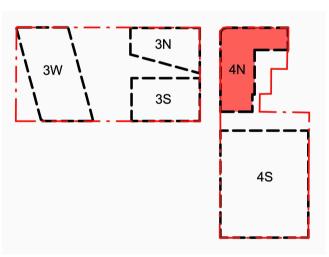

Country: AWABAKAL Drawing Name

Area Plans - 4N - GFA

| _          |             |                |
|------------|-------------|----------------|
| Date       | Scale       | Sheet Size     |
| 2024/10/15 | 1:500       | @ A1           |
| Drawn.     | Chk.        | Revision       |
| SC         | GL          | 3              |
| Job No.    | Drawing No. |                |
| 6668       | DA-4N       | <u> 1-8101</u> |