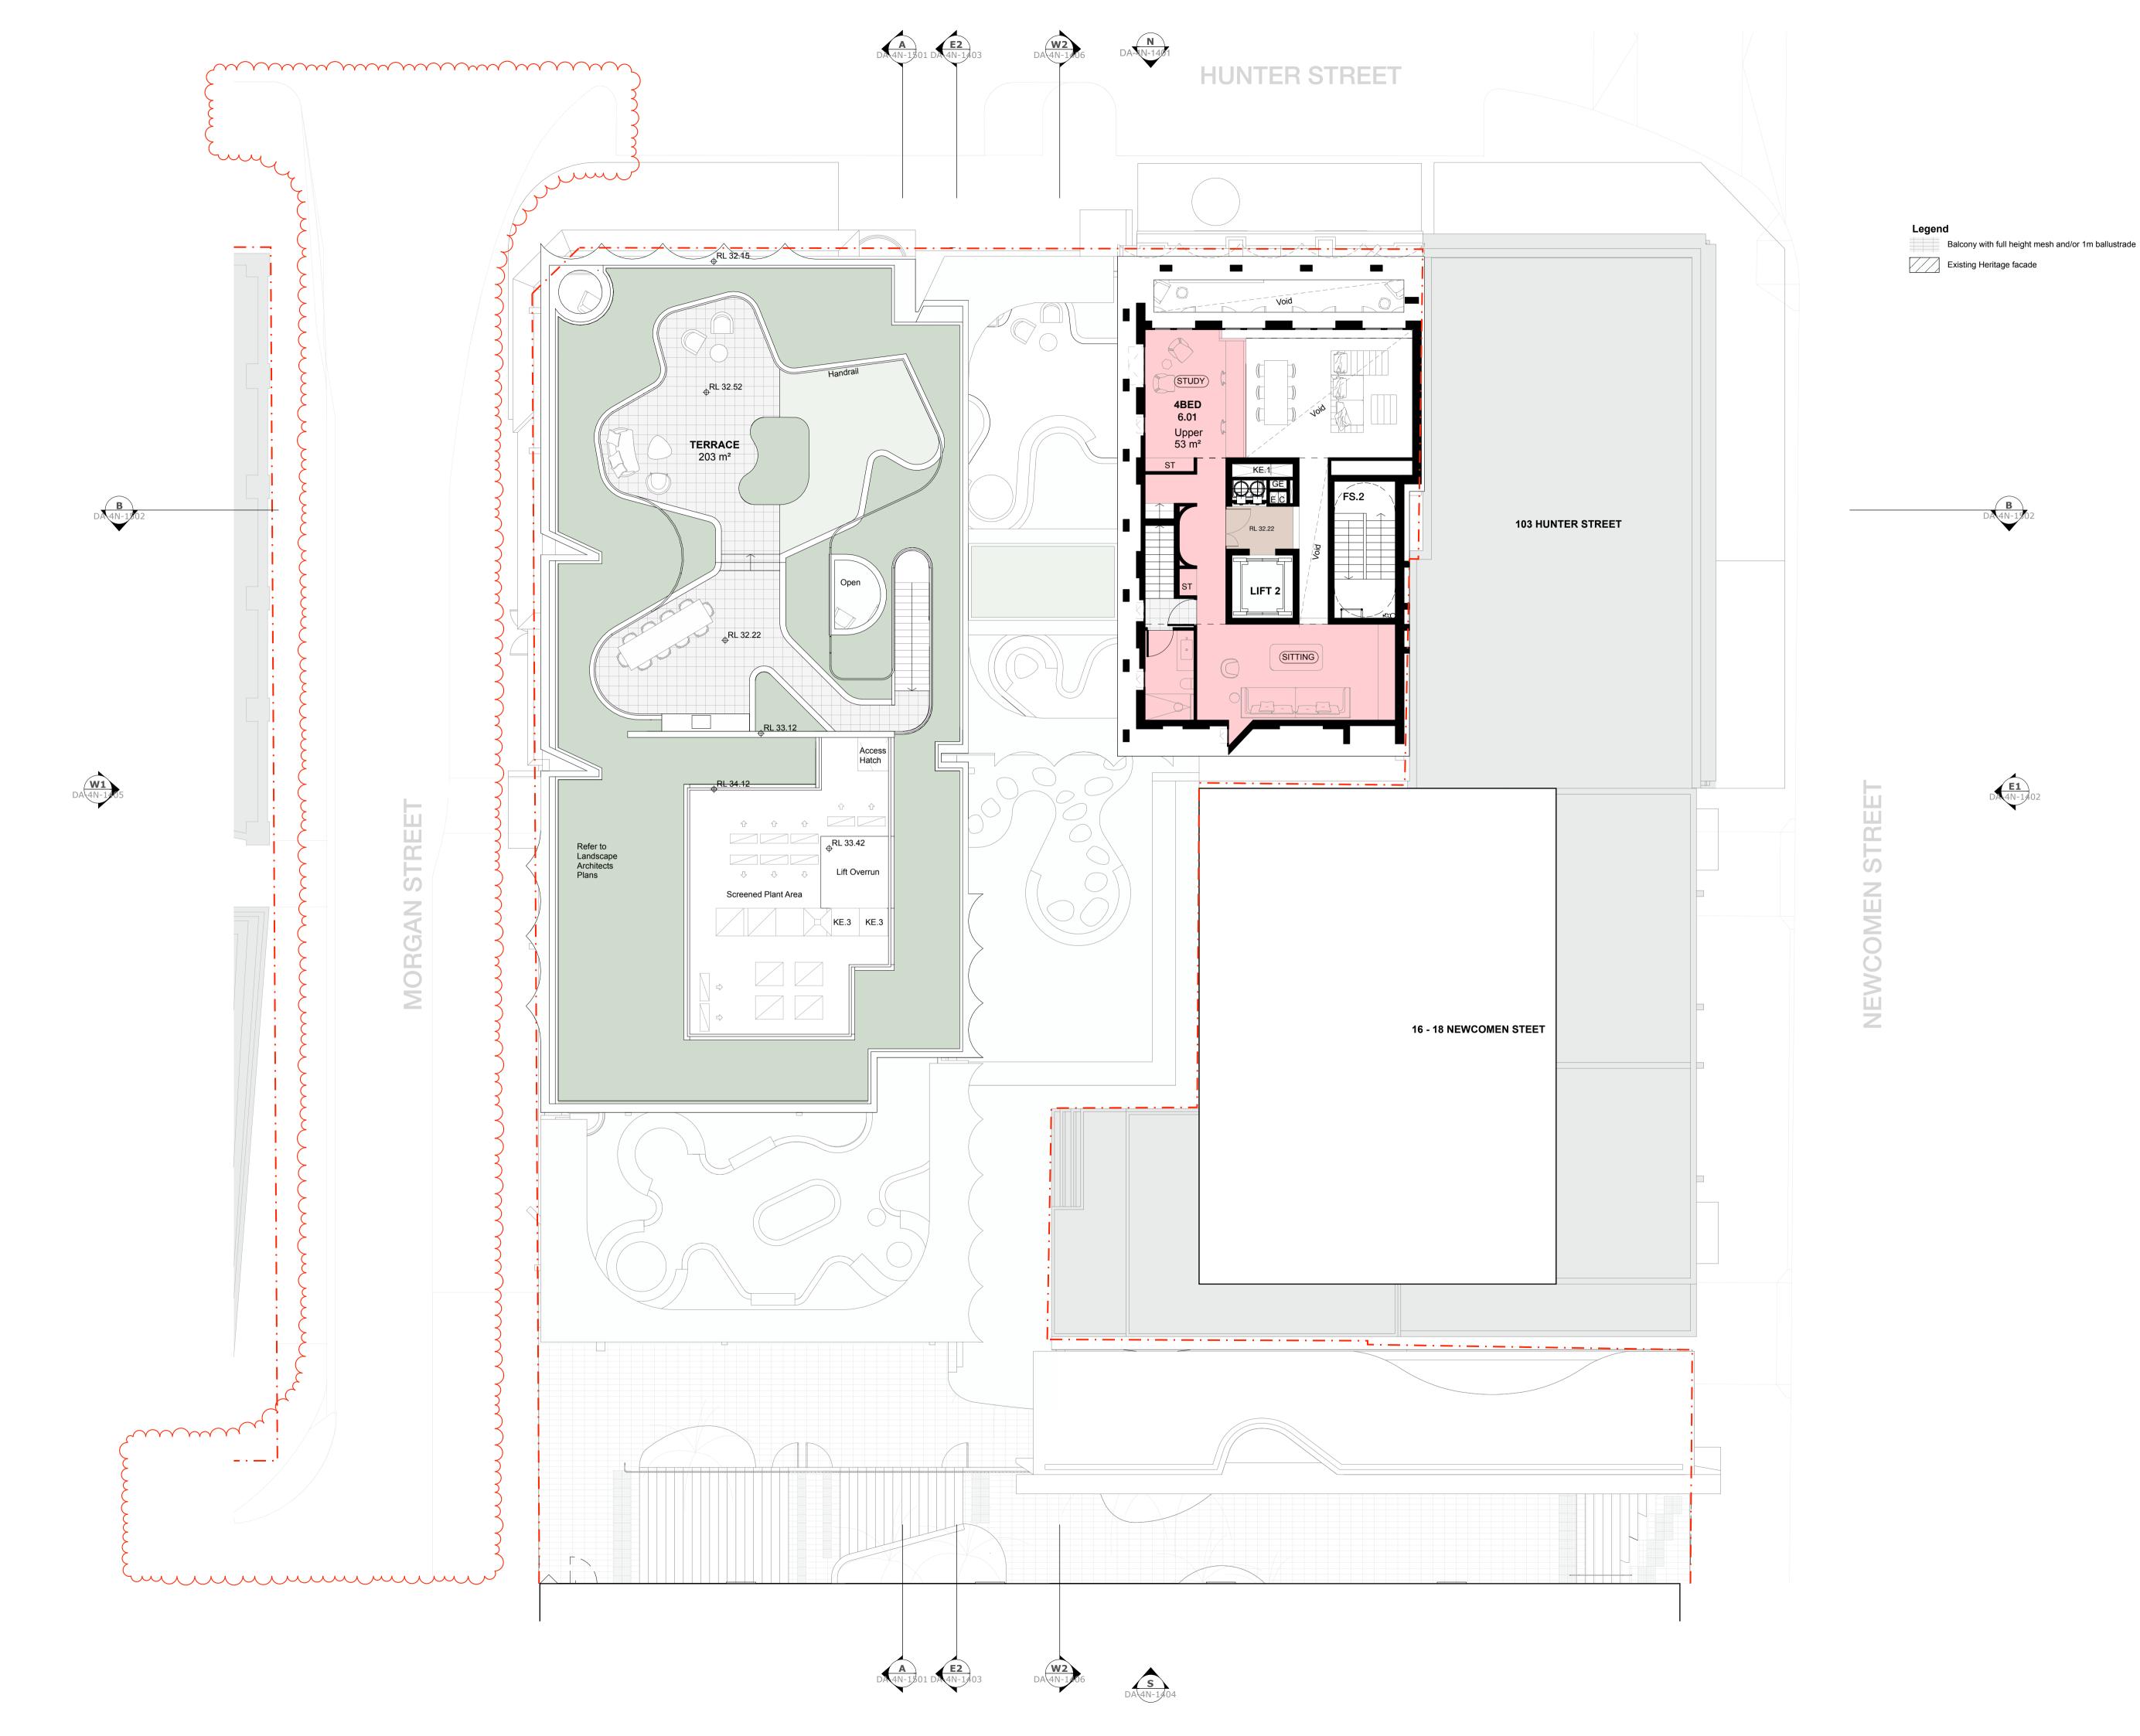

Building 4N **Curious Practice** 24/526 Hunter Street, Newcastle NSW 2300 Australia T 61 4 1182 4600 curiouspractice.com

Nominated Architects: Greg Lee-10997 | Warren Haasnoot-9852

Newcastle East End Stage 3 & 4

Hunter, Morgan, Newcomen, King Streets NEWCASTLE NSW 2300

Country: AWABAKAL

Drawing Name

Demolition/Retention - 4N - Ground

2024/10/15 1:100 @ A1 Chk. GL

Job No. Drawing No. DA-4N-0251

DEMOLITION PLAN & ELEVATIONS TO BE READ IN CONJUNCTION WITH SCHEDULE OF HERITAGE CONSERVATION WORKS, HAZARDOUS SUBSTANCE REPORT AND WASTE MANAGEMENT PLAN