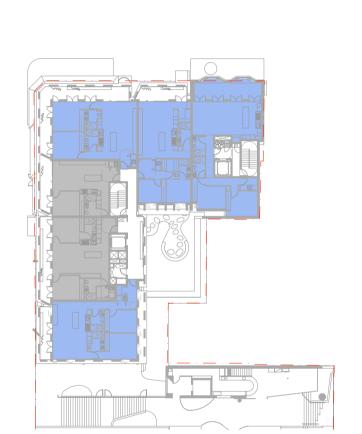

Country: AWABAKAL Drawing Name

Floor Plan - 4N - Level 02

| 1:100 @AI  |             |         |
|------------|-------------|---------|
| Date       | Scale       | Sheet S |
| 2024/10/15 | 1:100       | @ A     |
| Drawn.     | Chk.        | Revisi  |
| SC         | GL          | (       |
| Job No.    | Drawing No. |         |