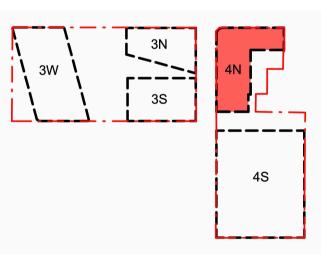

Hunter, Morgan, Newcomen, King Streets NEWCASTLE NSW 2300

Country: AWABAKAL

Drawing Name

Demolition/Retention - 4N - Ground

2024/10/15 1:100 @ A1 Chk. GL

Job No. Drawing No. DA-4N-0251

DEMOLITION PLAN & ELEVATIONS TO BE READ IN CONJUNCTION WITH SCHEDULE OF HERITAGE CONSERVATION WORKS, HAZARDOUS SUBSTANCE REPORT AND WASTE MANAGEMENT PLAN