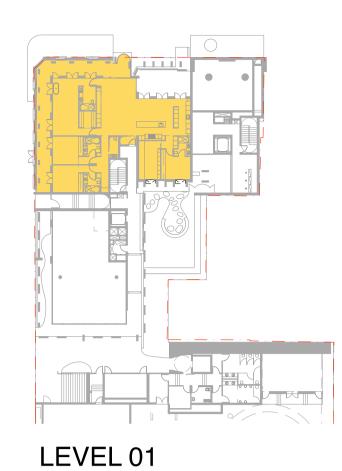

Country: AWABAKAL Drawing Name

Floor Plan - 4N - Level 01

| 1:100 @A1  |       |       |
|------------|-------|-------|
| Date       | Scale | Sheet |
| 2024/10/15 | 1:100 | @     |
| Drawn.     | Chk.  | Rev   |
| SC         | GL    |       |
|            |       |       |