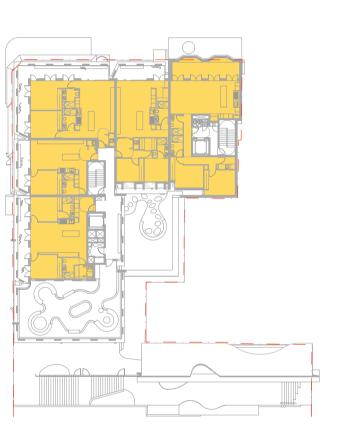

Country: AWABAKAL Drawing Name

Area Plans - 4N - GFA

| _          |             |                |
|------------|-------------|----------------|
| Date       | Scale       | Sheet Size     |
| 2024/10/15 | 1:500       | @ A1           |
| Drawn.     | Chk.        | Revision       |
| SC         | GL          | 3              |
| Job No.    | Drawing No. |                |
| 6668       | DA-4N       | <u> 1-8101</u> |