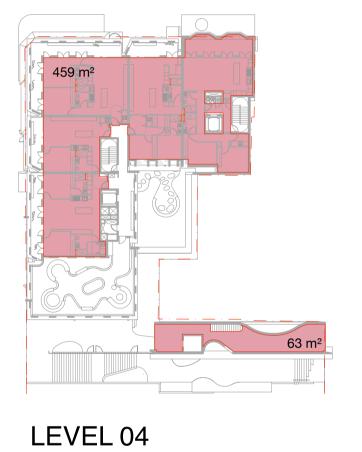

Country: AWABAKAL Drawing Name

Floor Plan - 4N - Level 04

| Date       | Scale      | Sheet Si |
|------------|------------|----------|
| 2024/10/15 | 1:100      | @ A      |
| Drawn.     | Chk.       | Revision |
| SC         | GL         | 6        |
| lab Na     | Drowing No |          |