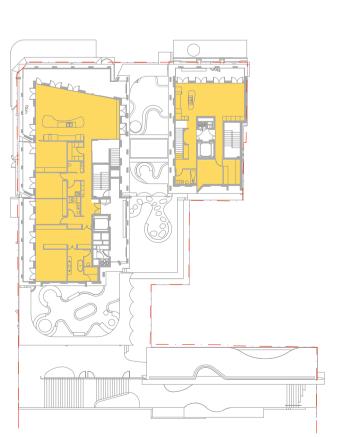

Country: AWABAKAL Drawing Name

Area Plans - 4N - GFA

| _          |             |                |
|------------|-------------|----------------|
| Date       | Scale       | Sheet Size     |
| 2024/10/15 | 1:500       | @ A1           |
| Drawn.     | Chk.        | Revision       |
| SC         | GL          | 3              |
| Job No.    | Drawing No. |                |
| 6668       | DA-4N       | <u> 1-8101</u> |