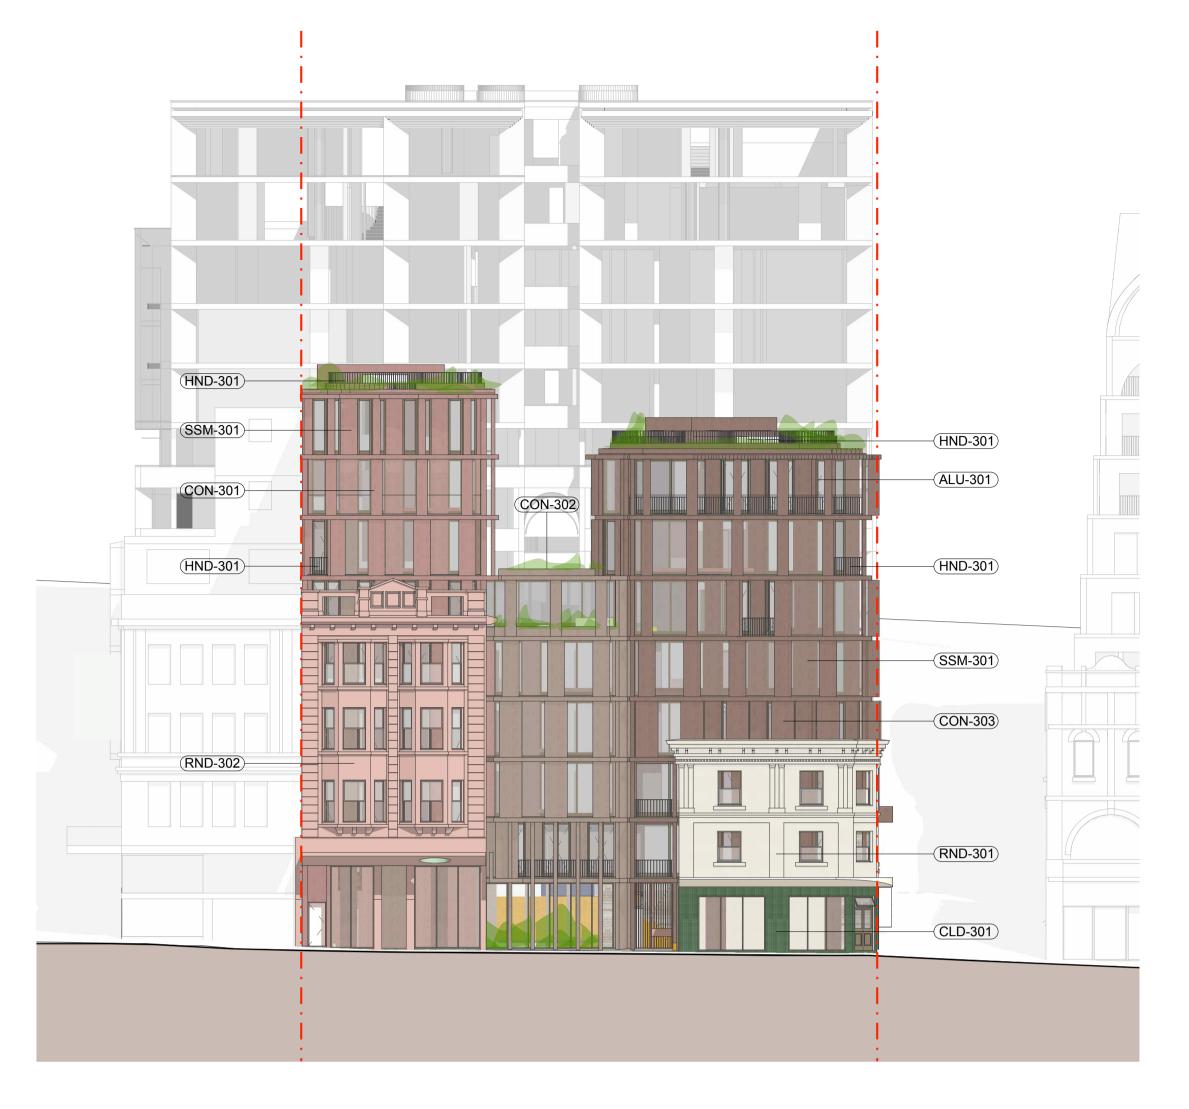

CON-302 Mid Brown Concrete

**ALU-302** Bronze Finish Operable Aluminium Screens

**ALU-303** Bronze Finish Fixed Aluminium Screens

CON-304 Tan Concrete

SSM-301 Stainless Steel Mesh (Balustrade)

RND-301 Rendered Wall Finish

CON-305

Light Concrete

BRK-300 Brick 'Connecting with Country' art pattern

**BRK-301** 

Broken Brick

CLD-301 Wall Tile

CLD-302 Patterned Compressed FC Sheeting

RND-302 Rendered Wall Finish

**ALU-301** Bronze Finish Aluminium Frames

HND-301 Metal Railing

In accepting and utilising this document the recipient agrees that Curious Practice, retain all common law, statutory law and other rights including copyright and intellectual property rights. The recipient agrees not to use this document for any purpose other than its intended use; to waive all claims against Curious Practice resulting from unauthorised changes; or to reuse the document on other projects without prior written consent from Curious Practice. Under no circumstances shall transfer of this document be deemed a sale. Curious Practice makes no warranties of fitness for any purpose. The Builder/Contractor shall verify job dimensions prior to any work commencing. Use figured dimensions only. Do not scale drawings.

Country: AWABAKAL Drawing Name

MATERIAL SCHEDULE - 4N

| 6668       | $D\Delta - AN$ | _<br>_ann1 |
|------------|----------------|------------|
| Job No.    | Drawing No.    |            |
| SC         | GL             | 4          |
| Drawn.     | Chk.           | Revisio    |
| 2024/10/15 | 1:200          | @ A        |
| Date       | Scale          | Sheet Siz  |
|            |                |            |