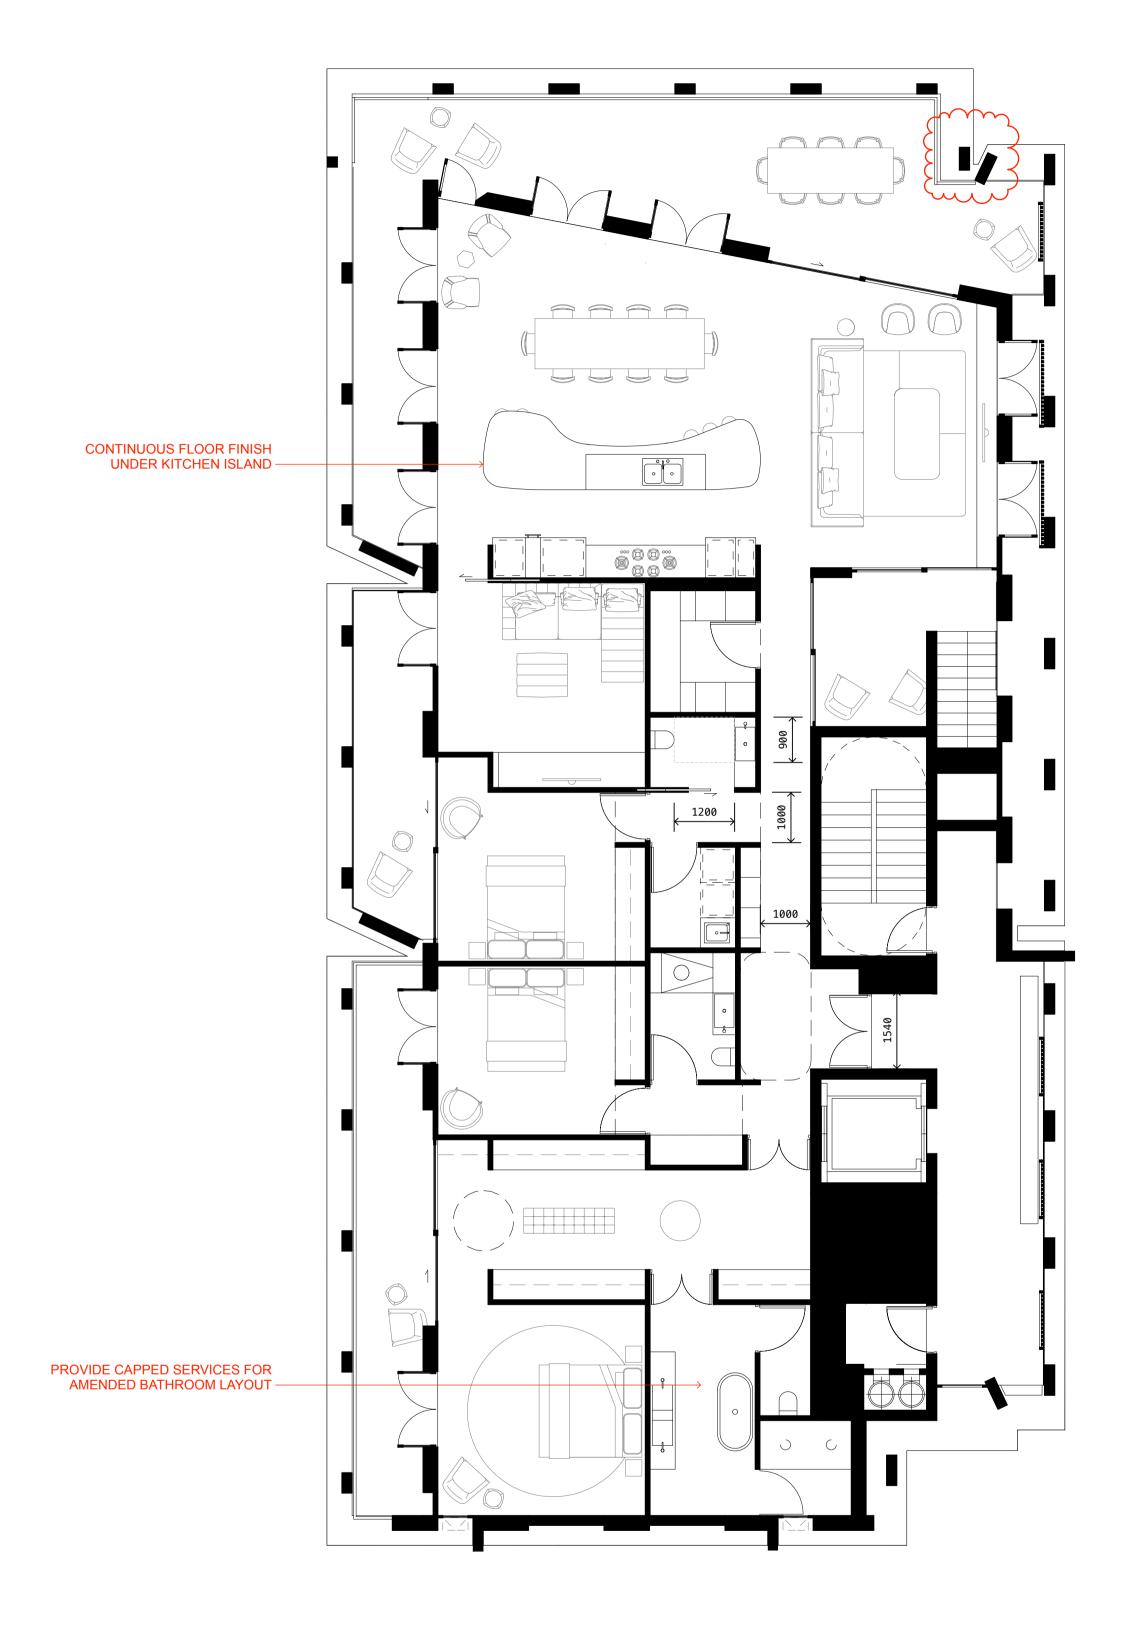

PLAN APARTMENT 5.01 PRE - ADAPTED

1:75

In accepting and utilising this document the recipient agrees that Curious Practice, retain all common law, statutory law and other rights including copyright and intellectual property rights. The recipient agrees not to use this document for any purpose other than its intended use; to waive all claims against Curious Practice resulting from unauthorised changes; or to reuse the document on other projects without prior written consent from Curious Practice. Under no circumstances shall transfer of this document be deemed a sale. Curious Practice makes no warranties of fitness for any purpose. The Builder/Contractor shall verify job dimensions prior to any work commencing. Use figured dimensions only. Do not scale drawings.

curiouspractice.com

Newcastle East End Stage 3 & 4

Hunter, Morgan, Newcomen, King Streets NEWCASTLE NSW 2300

Country: AWABAKAL

Drawing Name

ADAPTABLE APARTMENT 5.01 - 4N - SHEET 1

| Date       | Scale       | Sheet S    |
|------------|-------------|------------|
| 2024/10/15 | 1 : 75      | @ <i>P</i> |
| Drawn.     | Chk.        | Revis      |
| SC         | GL          |            |
| Job No.    | Drawing No. |            |
| 6668       |             | 1 405      |

PLAN APARTMENT 5.01 POST - ADAPTED

1:75

In accepting and utilising this document the recipient agrees that Curious Practice, retain all common law, statutory law and other rights including copyright and intellectual property rights. The recipient agrees not to use this document for any purpose other than its intended use; to waive all claims against Curious Practice resulting from unauthorised changes; or to reuse the document on other projects without prior written consent from Curious Practice. Under no circumstances shall transfer of this document be deemed a sale. Curious Practice makes no warranties of fitness for any purpose. The Builder/Contractor shall verify job dimensions prior to any work commencing. Use figured dimensions only. Do not scale drawings.

Hunter, Morgan, Newcomen, King Streets NEWCASTLE NSW 2300

Country: AWABAKAL

Drawing Name

ADAPTABLE APARTMENT 5.01 - 4N - SHEET 2

| Date       | Scale       | Sheet Size     |
|------------|-------------|----------------|
| 2024/10/15 | 1 : 75      | @ A1           |
| Drawn.     | Chk.        | Revision       |
| SC         | GL          | 5              |
| Job No.    | Drawing No. |                |
| 6668       | DA-4N       | <u> 1-4052</u> |