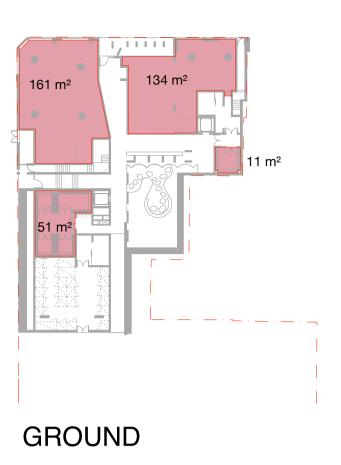

Hunter, Morgan, Newcomen, King Streets NEWCASTLE NSW 2300

Country: AWABAKAL

Drawing Name

Demolition/Retention - 4N - Ground

2024/10/15 1:100 @ A1 Chk. GL

Job No. Drawing No. DA-4N-0251

DEMOLITION PLAN & ELEVATIONS TO BE READ IN CONJUNCTION WITH SCHEDULE OF HERITAGE CONSERVATION WORKS, HAZARDOUS SUBSTANCE REPORT AND WASTE MANAGEMENT PLAN